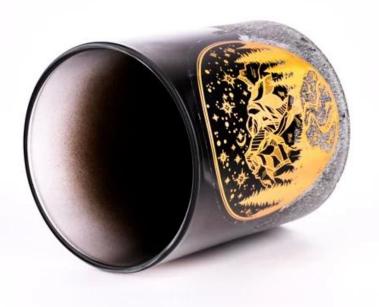

| Ir            | [                                                                                   |
|---------------|-------------------------------------------------------------------------------------|
| Measure       | Item:SGHY23062018                                                                   |
|               | Top dia:81mm                                                                        |
|               | Bottom dia: 76mm                                                                    |
|               | Height: 98mm                                                                        |
|               | Weight: 300g                                                                        |
|               | Capacity: 300ml                                                                     |
| Packing       | Normal packing, Individual gift box, PVC box, window box, color box, white box, etc |
| Delivery time | Within 35 days after the sample and order confirmed                                 |
| Payment term  | 30% deposit by T/T in advance and the balance against the copy of B/L               |
| Shipment      | By sea,by air,by Express and your shipping agent is acceptable                      |
| Usage         | Home deser Wedding Desertion Wedding Ferrors Desertion enhancement                  |
| Occasion      | Home decor,Wedding Decoration,Wedding Favors,Decoration enhancement                 |