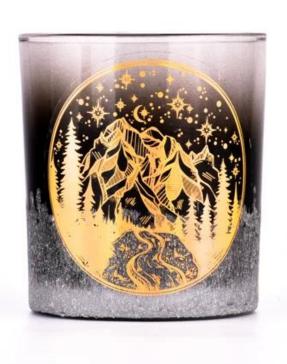

| Ir            | [                                                                                   |
|---------------|-------------------------------------------------------------------------------------|
| Measure       | Item:SGHY23062018                                                                   |
|               | Top dia:81mm                                                                        |
|               | Bottom dia: 76mm                                                                    |
|               | Height: 98mm                                                                        |
|               | Weight: 300g                                                                        |
|               | Capacity: 300ml                                                                     |
| Packing       | Normal packing, Individual gift box, PVC box, window box, color box, white box, etc |
| Delivery time | Within 35 days after the sample and order confirmed                                 |
| Payment term  | 30% deposit by T/T in advance and the balance against the copy of B/L               |
| Shipment      | By sea,by air,by Express and your shipping agent is acceptable                      |
| Usage         | Home deser Wedding Desertion Wedding Ferrors Desertion enhancement                  |
| Occasion      | Home decor,Wedding Decoration,Wedding Favors,Decoration enhancement                 |