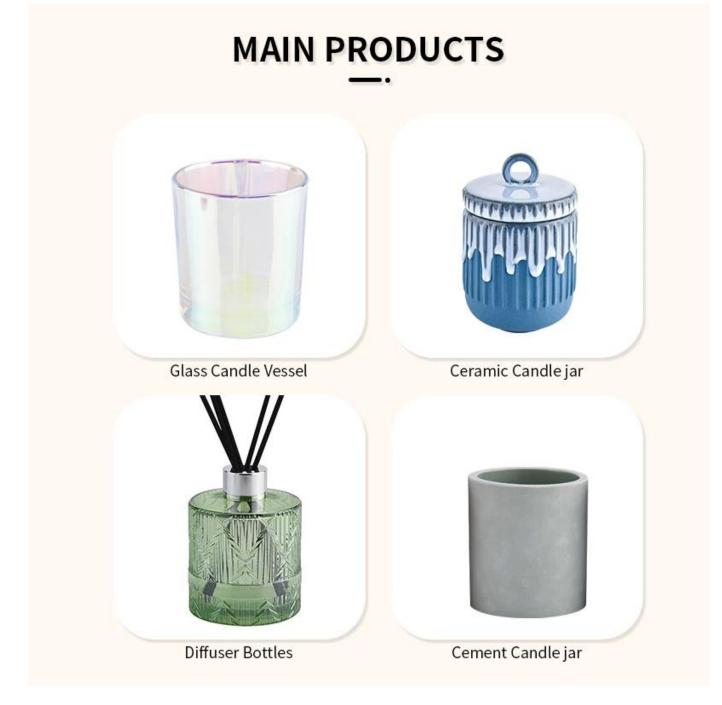

empty glass candle jar for candle making 8oz purple color glass candl e vessel

Sunny Glassware not only produces OEM / ODM orders, but also helps many brands start from the product concept.



# Why choose sunshine?



# **Major advantage**

Focus on luxury design

About 80% of American perfume brand suppliers

. AQL plus 6 strict rigorous QC test standards

. Maintain quality and sample and bulk products

Top dia:81mm Bottom dia:76mm Height:98mm Capacity: 300ml Weight: 406g

We translate your ideas into creative spices products, we sell yourself in the local market.





# feature of product

1. High quality home decorative glass incense bottle.

2. Applicable to hotel, wedding, etc.

3. Meet the function of ASTM test products.

# Let you choose

1. Various drawings and sizes are available.

 Any painted, cutting, plating, laser model processing tool.
Shrink film, color gift box, white gift box and other special packaging.

We have a quality control committee.

5. We have sem