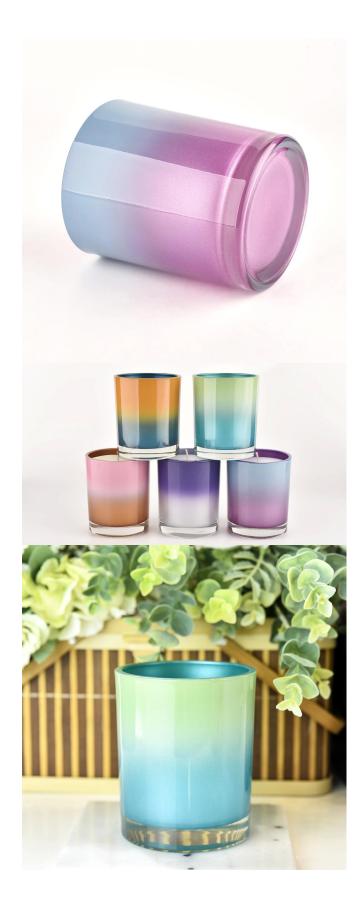

empty glass candle jar for candle making 8oz purple color glass candl e vessel

Sunny Glassware not only produces OEM / ODM orders, but also helps many brands start from the product concept.

# **Major advantage**

Focus on luxury design

About 80% of American perfume brand suppliers

. AQL plus 6 strict rigorous QC test standards

. Maintain quality and sample and bulk products

Top dia:81mm Bottom dia:76mm Height:98mm Capacity: 300ml Weight: 406g