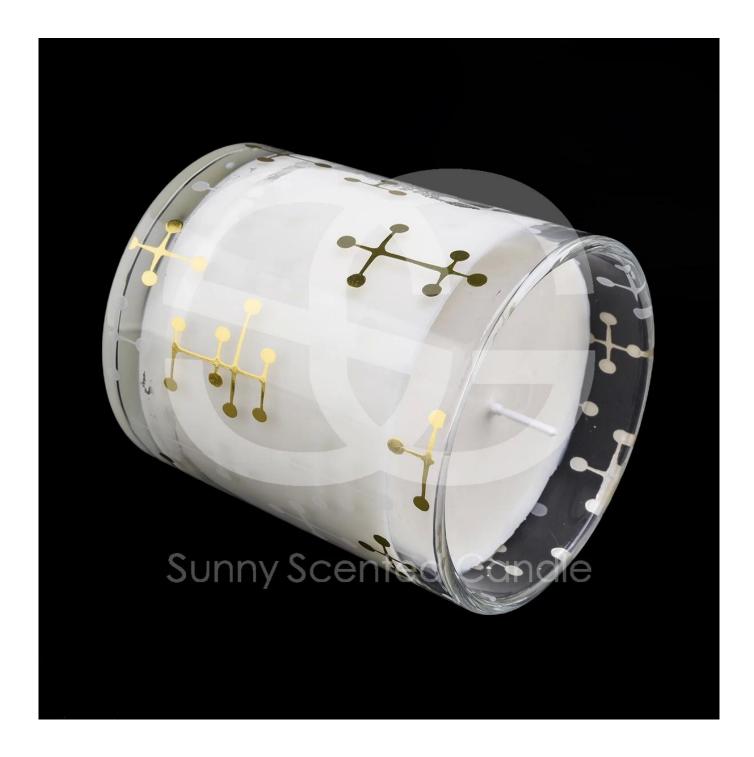

| Measure           | Item:SCRG19045 Top dia: 88mm Bottom dia:85mm Height: 100mm Weight: 340g Capacity: 400ml |
|-------------------|-----------------------------------------------------------------------------------------|
| Packing           | Normal packing,Individual gift box, PVC box, window box, color box, white box, etc      |
| Delivery time     | Within 35 days after the sample and order confirmed                                     |
| Payment term      | 30% deposit by T/T in advance and the balance against the copy of B/L                   |
| Shipment          | By sea,by air,by Express and your shipping agent is acceptable                          |
| Usage<br>Occasion | Home decor,Wedding Decoration,Wedding Favors,Decoration enhancement                     |