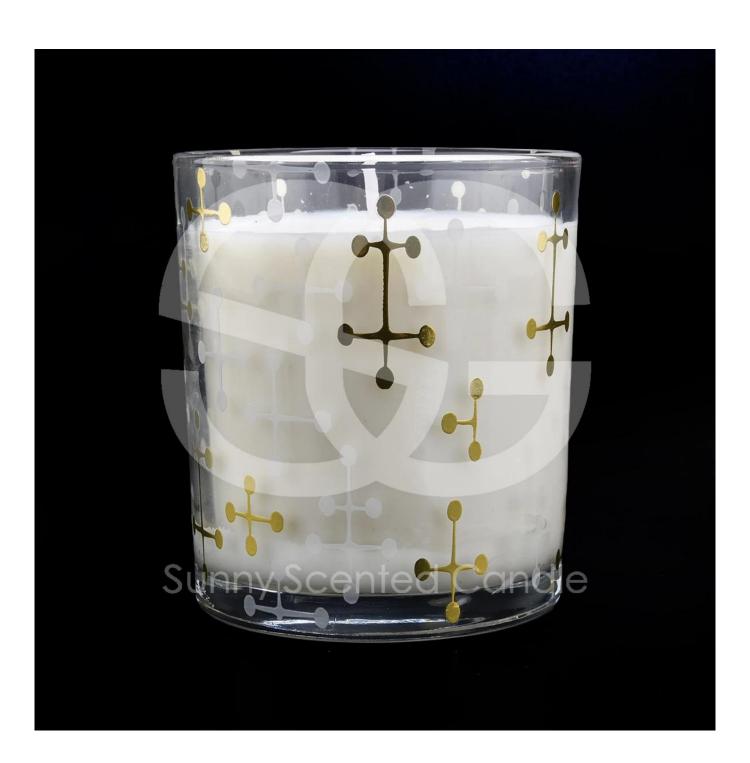

| Measure           | Item:SCRG19045 Top dia: 88mm Bottom dia:85mm Height: 100mm Weight: 340g Capacity: 400ml |
|-------------------|-----------------------------------------------------------------------------------------|
| Packing           | Normal packing,Individual gift box, PVC box, window box, color box, white box, etc      |
| Delivery time     | Within 35 days after the sample and order confirmed                                     |
| Payment term      | 30% deposit by T/T in advance and the balance against the copy of B/L                   |
| Shipment          | By sea,by air,by Express and your shipping agent is acceptable                          |
| Usage<br>Occasion | Home decor,Wedding Decoration,Wedding Favors,Decoration enhancement                     |