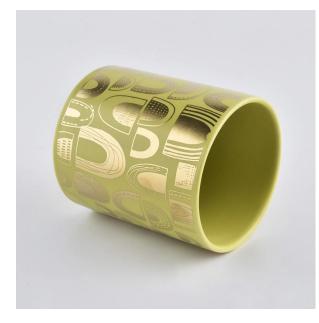

empty cylinder shape straight side fancy ceramic vintage candle jars with logo

#### Flexible size design allows your market to grow rapidly

Item No.:SGXYT19120904 Top dia: 88mm Bottom dia: 88mm Height: 101mm Weight: 381g Capacity: 422ml

Custom designs and different sizes available