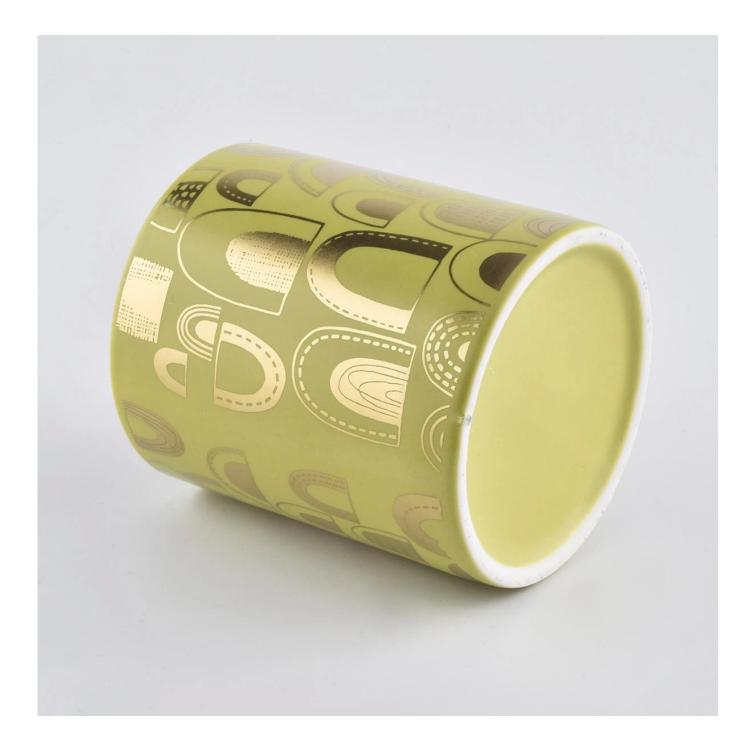

empty cylinder shape straight side fancy ceramic vintage candle jars with logo

#### Flexible size design allows your market to grow rapidly

Item No.:SGXYT19120904 Top dia: 88mm Bottom dia: 88mm Height: 101mm Weight: 381g Capacity: 422ml

Custom designs and different sizes available