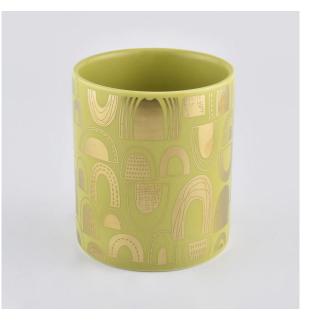

empty cylinder shape straight side fancy ceramic vintage candle jars with logo

#### Flexible size design allows your market to grow rapidly

Item No.:SGXYT19120904 Top dia: 88mm Bottom dia: 88mm Height: 101mm Weight: 381g Capacity: 422ml

Custom designs and different sizes available