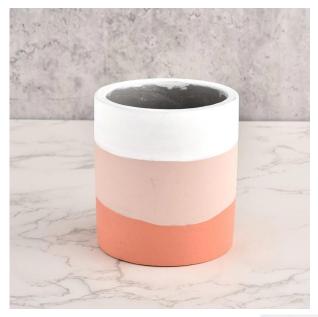

### Flexible size design can be expanded quickly Your market

Top DIA.: 96 mm Bottom diameter: 96mm Height: 105mm. Capacity: 460ml. Weight: 430g

We translate your ideas into creative spices products, we sell yourself in the local market.

### feature of product

 High quality home decorative glass incense bottle.
Applicable to hotel, wedding, etc.
Meet the function of ASTM test products.