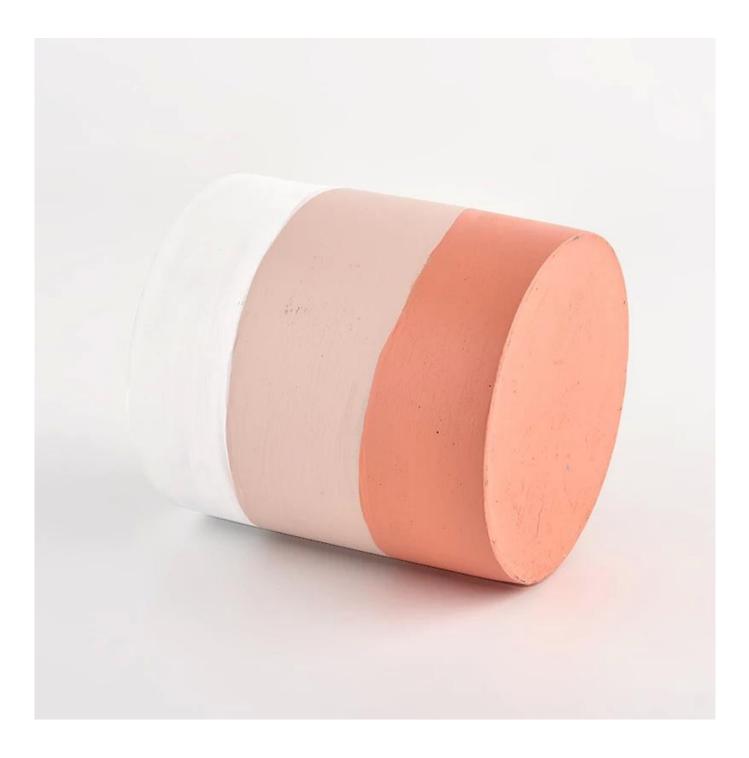

### Flexible size design can be expanded quickly Your market

Top DIA.: 96 mm Bottom diameter: 96mm Height: 105mm. Capacity: 460ml. Weight: 430g

We translate your ideas into creative spices products, we sell yourself in the local market.