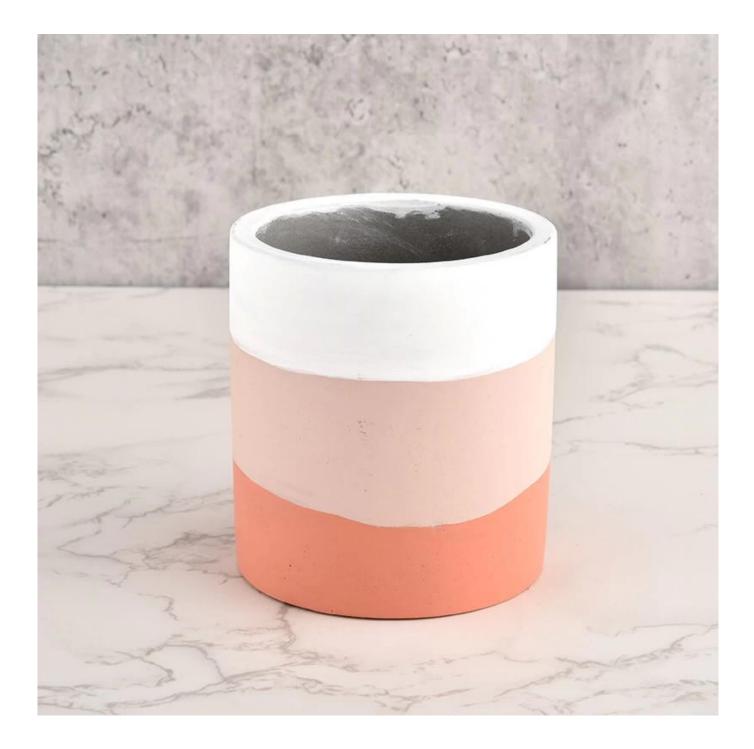

### Flexible size design can be expanded quickly Your market

Top DIA.: 96 mm Bottom diameter: 96mm Height: 105mm. Capacity: 460ml. Weight: 430g

We translate your ideas into creative spices products, we sell yourself in the local market.

### feature of product

 High quality home decorative glass incense bottle.
Applicable to hotel, wedding, etc.
Meet the function of ASTM test products.