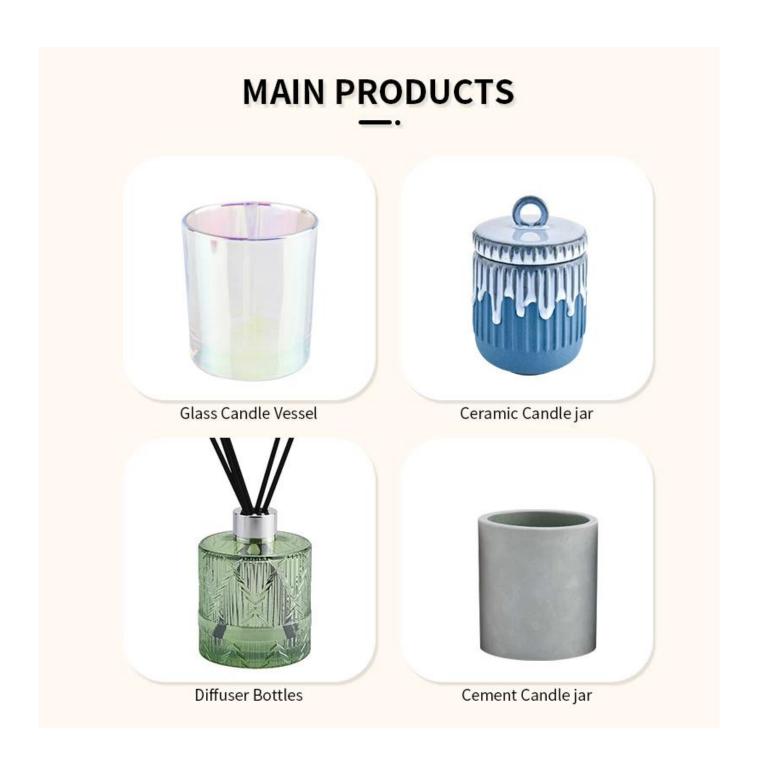

## empty clear glass candle jar with glass lid wholesale

Sunny Glassware not only produces OEM / ODM orders, but also helps many brands start from the product concept.

There are about 5,000 items which cover all daily-used glassware and ceramic ware, e.g. candle holders, borosilicate glass, bottles, tumblers, jars, stemware, tableware & drinkware, bathroom accessories etc. The products can meet FDA, LFGB, CA 65, ASTM, dishwasher test.