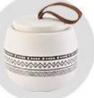

### Flexible size design can be expanded quickly Your market

Top DIA.: 88mm Bottom diameter: 62mm Height: 102mm. Capacity: 420ml. Weight: 315g

We translate your ideas into creative spices products, we sell yourself in the local market.

### feature of product

 High quality home decorative glass incense bottle.
Applicable to hotel, wedding, etc.
Meet the function of ASTM test products.