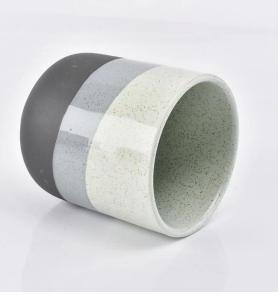

### Flexible size design can be expanded quickly Your market

Top DIA.: 88mm Bottom diameter: 62mm Height: 102mm. Capacity: 420ml. Weight: 315g

We translate your ideas into creative spices products, we sell yourself in the local market.

### feature of product

 High quality home decorative glass incense bottle.
Applicable to hotel, wedding, etc.
Meet the function of ASTM test products.