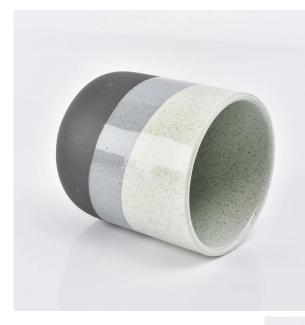

### Flexible size design can be expanded quickly Your market

Top DIA.: 88mm Bottom diameter: 62mm Height: 102mm. Capacity: 420ml. Weight: 315g

We translate your ideas into creative spices products, we sell yourself in the local market.

### feature of product

 High quality home decorative glass incense bottle.
Applicable to hotel, wedding, etc.
Meet the function of ASTM test products.