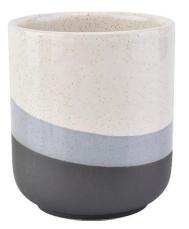

### Flexible size design can be expanded quickly Your market

Top DIA.: 88mm Bottom diameter: 62mm Height: 102mm. Capacity: 420ml. Weight: 315g

We translate your ideas into creative spices products, we sell yourself in the local market.

### feature of product

 High quality home decorative glass incense bottle.
Applicable to hotel, wedding, etc.
Meet the function of ASTM test products.