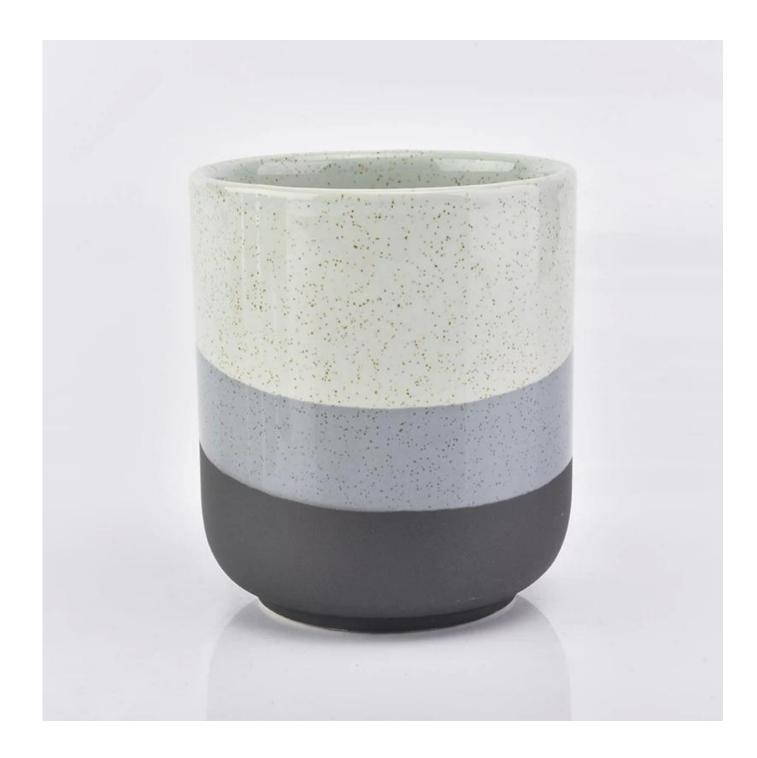

### Flexible size design can be expanded quickly Your market

Top DIA.: 88mm Bottom diameter: 62mm Height: 102mm. Capacity: 420ml. Weight: 315g

We translate your ideas into creative spices products, we sell yourself in the local market.

### feature of product

 High quality home decorative glass incense bottle.
Applicable to hotel, wedding, etc.
Meet the function of ASTM test products.