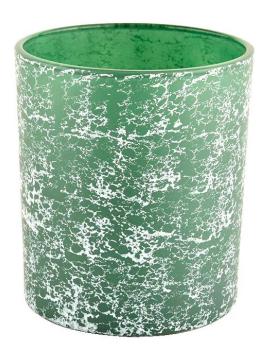

#### **Major advantage**

- . Focus on luxury design
- . About 80% of American perfume brand suppliers
- . AQL plus 6 strict rigorous QC test standards
- . Maintain quality and sample and bulk products

Top dia:80mm Bottom dia:75mm Height:90mm Capacity: 295ml. Weight: 290g