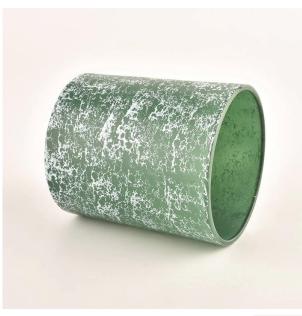

#### **Major advantage**

- . Focus on luxury design
- . About 80% of American perfume brand suppliers
- . AQL plus 6 strict rigorous QC test standards
- . Maintain quality and sample and bulk products

Top dia:80mm Bottom dia:75mm Height:90mm Capacity: 295ml. Weight: 290g