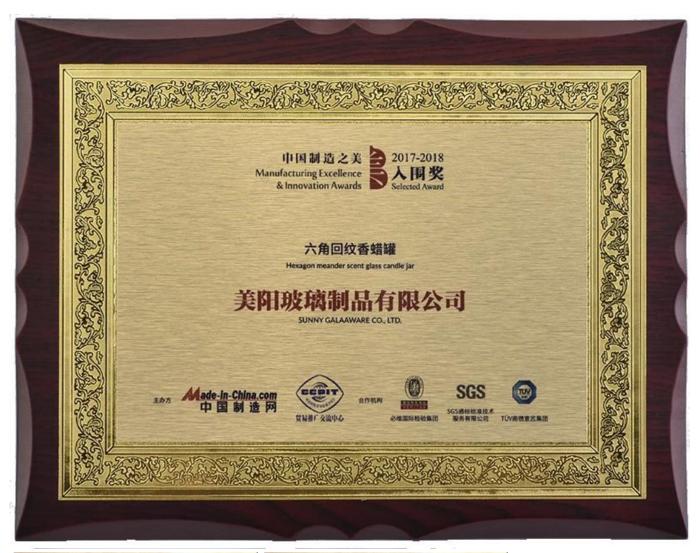

#### What are we there?

The SUNNY GLATWARES approved the ISO 90012008/2015 quality management system certification, and implemented the company's intellectual property standards to protect the interests of its customers.

ISO 9001: 2015

**Enterprise intellectual property** 

**Patent Number:** 201630655323.4