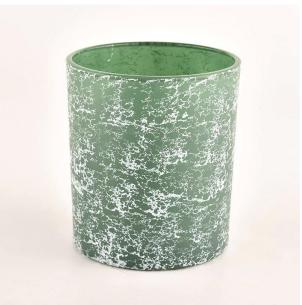

#### **Major advantage**

- . Focus on luxury design
- . About 80% of American perfume brand suppliers
- . AQL plus 6 strict rigorous QC test standards
- . Maintain quality and sample and bulk products

Top dia:80mm Bottom dia:75mm Height:90mm Capacity: 295ml. Weight: 290g