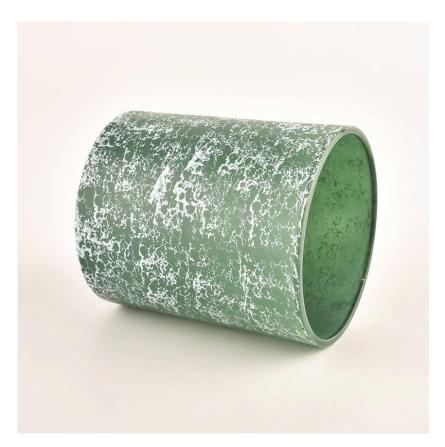

#### **Major advantage**

- . Focus on luxury design
- . About 80% of American perfume brand suppliers
- . AQL plus 6 strict rigorous QC test standards
- . Maintain quality and sample and bulk products

Top dia:80mm Bottom dia:75mm Height:90mm Capacity: 295ml. Weight: 290g