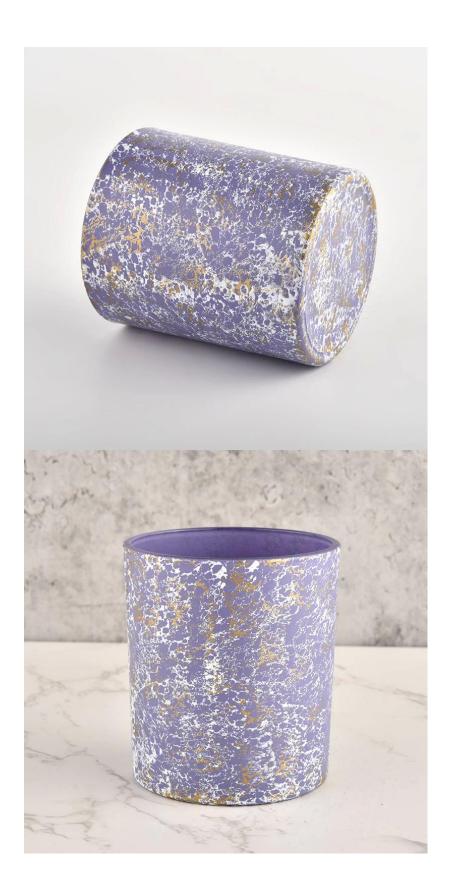

### **Major advantage**

- . Focus on luxury design
- . About 80% of American perfume brand suppliers
- . AQL plus 6 strict rigorous QC test standards
- . Maintain quality and sample and bulk products

Top dia:80mm Bottom dia:74mm Height:90mm Capacity: 300ml. Weight: 297g

### feature of product

- 1. High quality home decorative glass incense bottle.
- 2. Applicable to hotel, wedding, etc.
- 3. Meet the function of ASTM test products.