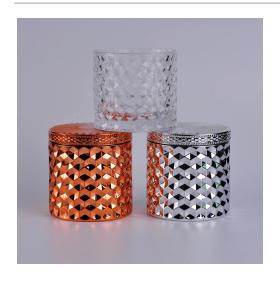

## embossed woven pattern glass candle holders from Sunny Glassware

### Flexible size design allows your market to grow rapidly

item NO□SGHY14121610A
Lid diameter□8.9cm
Lid height□1.7cm
Lid weight□165g
Body diameter□10cm
Body height□9cm
Body weight□525g
Body volume□440ml