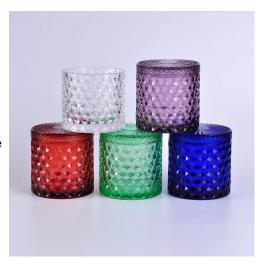

## embossed woven pattern glass candle holders from Sunny Glassware

### Flexible size design allows your market to grow rapidly

item NO□SGHY14121610A
Lid diameter□8.9cm
Lid height□1.7cm
Lid weight□165g
Body diameter□10cm
Body height□9cm
Body weight□525g
Body volume□440ml