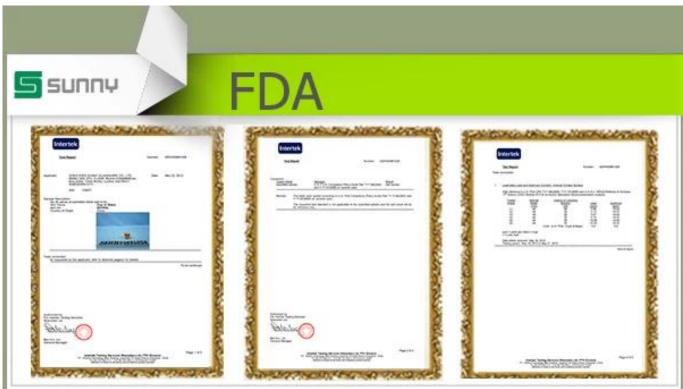

### Embossed pattern transparent candle holder

| Item number.             | SGJD15041706                                                                                                                                                                                |
|--------------------------|---------------------------------------------------------------------------------------------------------------------------------------------------------------------------------------------|
| Material                 | Glass                                                                                                                                                                                       |
| Craft                    | Machine made                                                                                                                                                                                |
| Samples time             | 1. 5 days if there is a form and size of the ceramic                                                                                                                                        |
|                          | 2. 15 days, if you need a new shape and size ceramic                                                                                                                                        |
| Product Capacity         | 500,000 ~ 1,000,000 pieces per month                                                                                                                                                        |
| The Features of products | <ol> <li>Machine made glass candle holder from high quality.</li> <li>Suitable for use in hotel, house, etc.</li> <li>This eco-friendly.</li> <li>Meet FDA test; AMP; CA 65 test</li> </ol> |