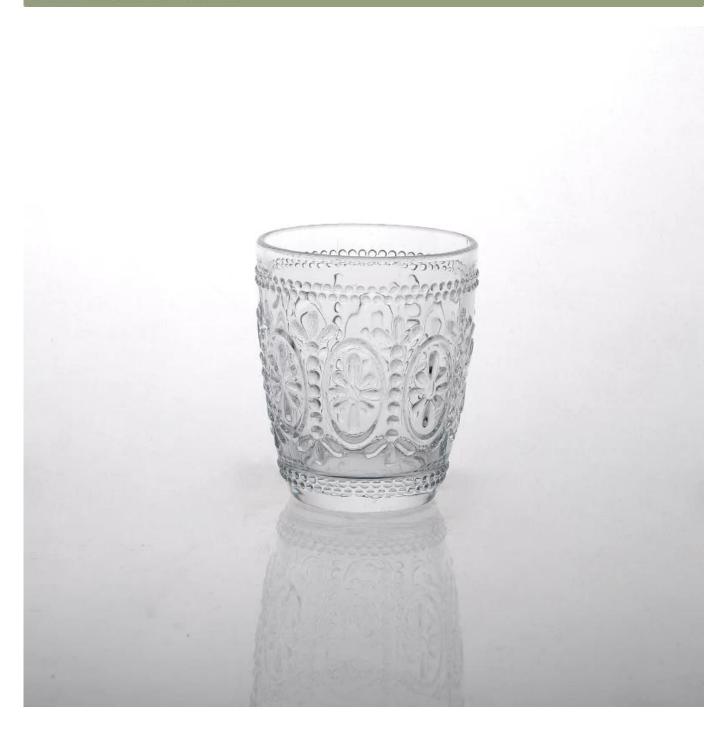

### Embossed pattern transparent candle holder

| Item number.             | SGJD15041706                                                                                                                                                                                |
|--------------------------|---------------------------------------------------------------------------------------------------------------------------------------------------------------------------------------------|
| Material                 | Glass                                                                                                                                                                                       |
| Craft                    | Machine made                                                                                                                                                                                |
| Samples time             | 1. 5 days if there is a form and size of the ceramic                                                                                                                                        |
|                          | 2. 15 days, if you need a new shape and size ceramic                                                                                                                                        |
| Product Capacity         | 500,000 ~ 1,000,000 pieces per month                                                                                                                                                        |
| The Features of products | <ol> <li>Machine made glass candle holder from high quality.</li> <li>Suitable for use in hotel, house, etc.</li> <li>This eco-friendly.</li> <li>Meet FDA test; AMP; CA 65 test</li> </ol> |

#### **Usage of Product**

- 1. Ceramic canlde holders can be used in wedding decoration, home decoration, party,banquet ect,
- 2. This candle container is very great as a gorgeous centerpiece for an event
- 3. The pottery candle jars can decorate your indoors and outdoors with this delicated rose figure glass candle holder.
- 4. The ceramic candle vessel is wonderful gift as housewarmings and other events.