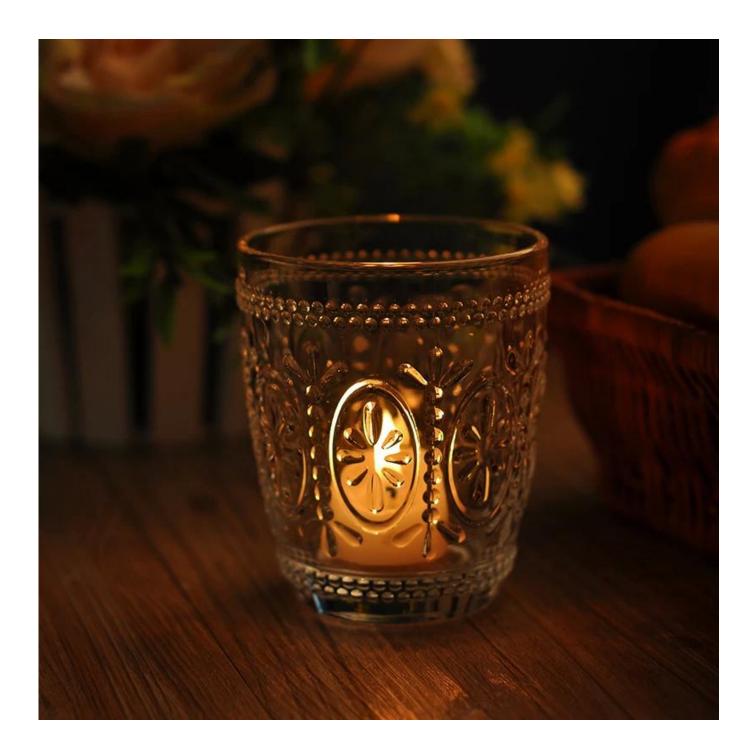

#### **Usage of Product**

- 1. Ceramic canlde holders can be used in wedding decoration, home decoration, party,banquet ect,
- 2. This candle container is very great as a gorgeous centerpiece for an event
- 3. The pottery candle jars can decorate your indoors and outdoors with this delicated rose figure glass candle holder.
- 4. The ceramic candle vessel is wonderful gift as housewarmings and other events.