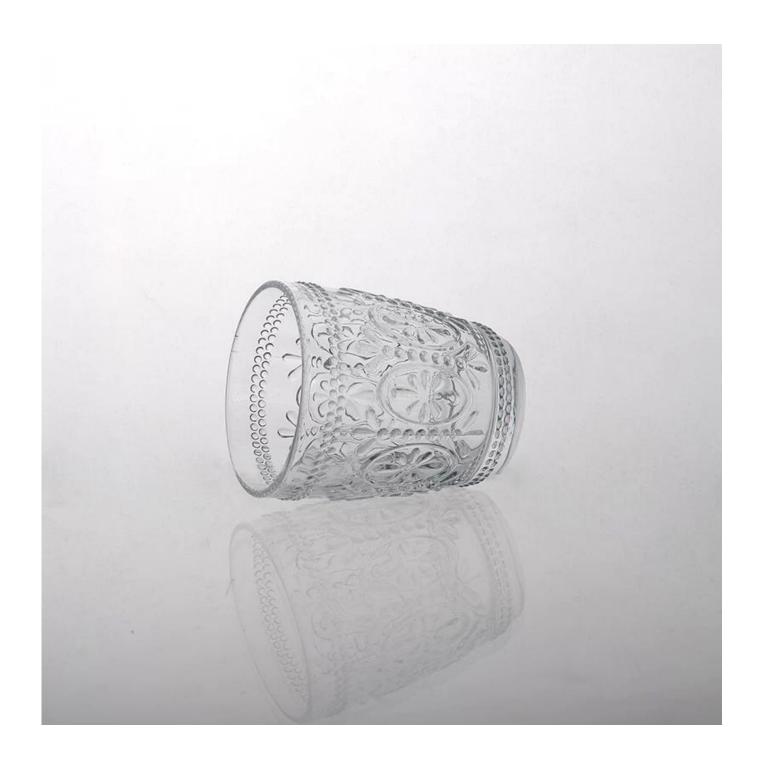

### Embossed pattern transparent candle holder

| Item number.             | SGJD15041706                                                                                                                                                                                |
|--------------------------|---------------------------------------------------------------------------------------------------------------------------------------------------------------------------------------------|
| Material                 | Glass                                                                                                                                                                                       |
| Craft                    | Machine made                                                                                                                                                                                |
| Samples time             | 1. 5 days if there is a form and size of the ceramic                                                                                                                                        |
|                          | 2. 15 days, if you need a new shape and size ceramic                                                                                                                                        |
| Product Capacity         | 500,000 ~ 1,000,000 pieces per month                                                                                                                                                        |
| The Features of products | <ol> <li>Machine made glass candle holder from high quality.</li> <li>Suitable for use in hotel, house, etc.</li> <li>This eco-friendly.</li> <li>Meet FDA test; AMP; CA 65 test</li> </ol> |

#### **Usage of Product**

- 1. Ceramic canlde holders can be used in wedding decoration, home decoration, party,banquet ect,
- 2. This candle container is very great as a gorgeous centerpiece for an event
- 3. The pottery candle jars can decorate your indoors and outdoors with this delicated rose figure glass candle holder.
- 4. The ceramic candle vessel is wonderful gift as housewarmings and other events.