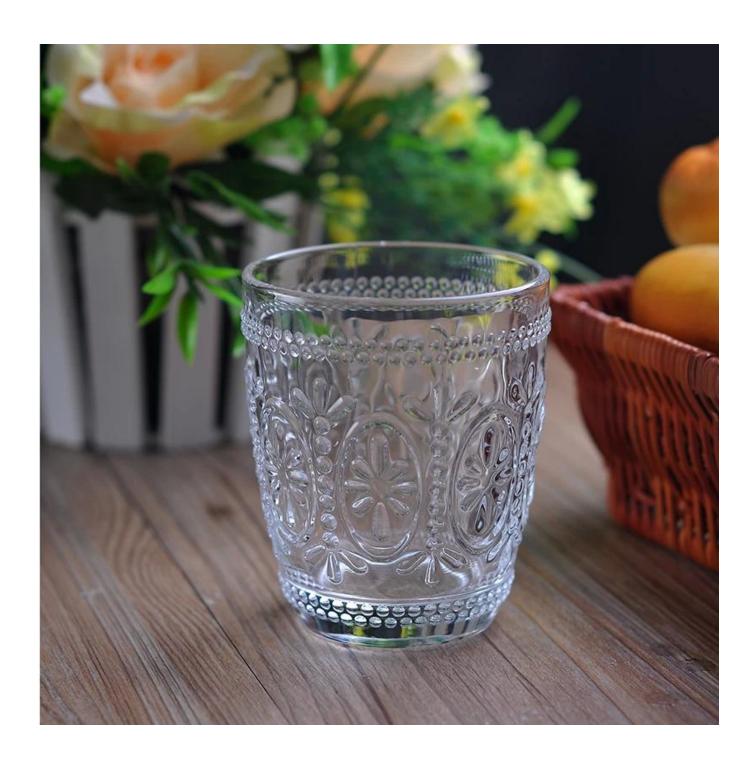

#### **Usage of Product**

- 1. Ceramic canlde holders can be used in wedding decoration, home decoration, party,banquet ect,
- 2. This candle container is very great as a gorgeous centerpiece for an event
- 3. The pottery candle jars can decorate your indoors and outdoors with this delicated rose figure glass candle holder.
- 4. The ceramic candle vessel is wonderful gift as housewarmings and other events.