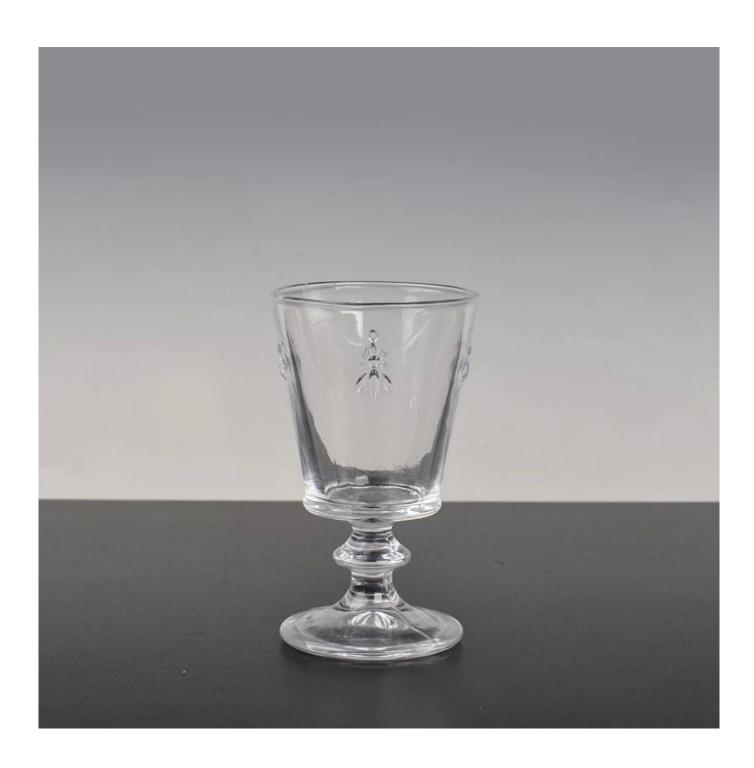

printing on the glass body.</li> <li>Any color painted ,frost, electro plate, pattern laser carver for the finish;</li> <li>Special package like shrink wrap, color gift box, white gift box etc:</li> <li>Open new mould for the glass, wood, plastic or metal as you like</li> <li>Different size and shapes meet your needs.</li> </ol> |

## **Product features:**

- 1. The logo and color is baked in 580 celsuis high temperature, pure &poisonless.
- $2. \\ The mouth of cup is carefully polishes to ensure comfortable for using.$
- $3. Carving, gold-rim, decal\ or\ embosses\ craft, handmade, exquisite \& elegant.$
- 4. Our product could pass the  $\underline{\text{SGS,FDA,BV}}$  and  $\underline{\text{LFGB test}}$

## **Product Show:**



Company Show:



## Factory show:





**Related product**