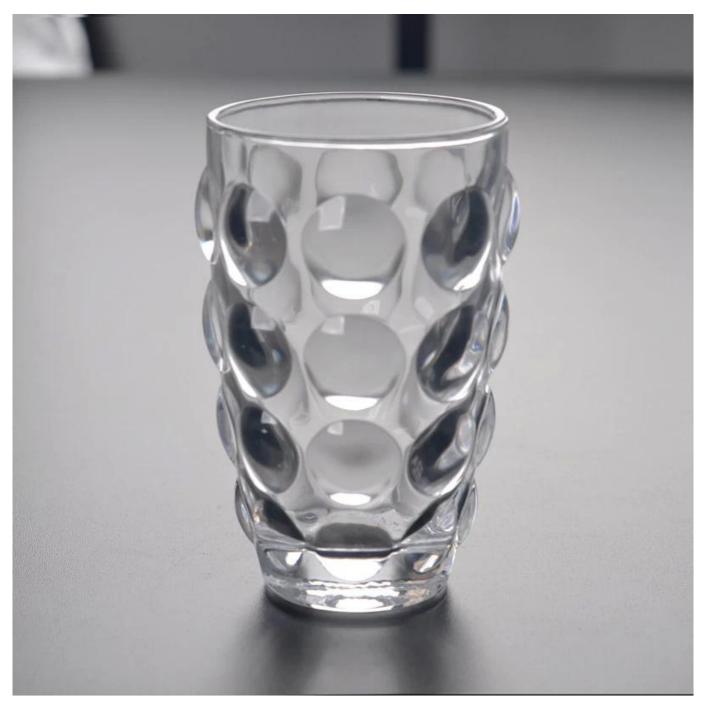

|
| For your choices | <ol> <li>Any logo printing on the glass body.</li> <li>Any color painted ,frost, electro plate, pattern laser carver for the finish;</li> <li>Special package like shrink wrap, color gift box, white gift box etc:</li> <li>Open new mould for the glass, wood, plastic or metal as you like</li> <li>Different size and shapes meet your needs.</li> </ol> |

## **Product features:**

- 1. The logo and color is baked in 580 celsuis high temperature, pure &poisonless.
- $2. \\ The mouth of cup is carefully polishes to ensure comfortable for using.$
- $3. Carving, gold-rim, decal\ or\ embosses\ craft, handmade, exquisite \& elegant.$
- 4. Our product could pass the  $\underline{\text{SGS,FDA,BV}}$  and  $\underline{\text{LFGB test}}$

## **Product Show:**



Company Show:



## Factory show:





**Related product**