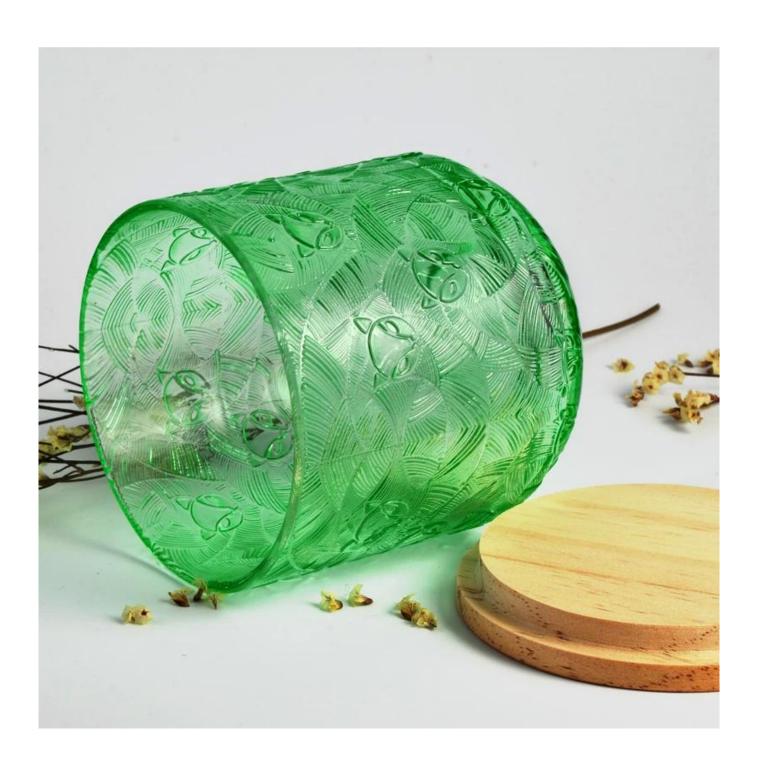

| Measure           | Item:SGR110603 Top dia:192mm Bottom dia:82mm Height:94mm Weight: 341g Capacity: 431ml |  |
|-------------------|---------------------------------------------------------------------------------------|--|
| Packing           | Normal packing,Individual gift box, PVC box, window box, color box, white box, etc    |  |
| Delivery time     | Within 35 days after the sample and order confirmed                                   |  |
| Payment term      | 30% deposit by T/T in advance and the balance against the copy of B/L                 |  |
| Shipment          | By sea,by air,by Express and your shipping agent is acceptable                        |  |
| Usage<br>Occasion | Home decor,Wedding Decoration,Wedding Favors,Decoration enhancement                   |  |

| Capacity | 431ml |
|----------|-------|
| weight   | 341g  |