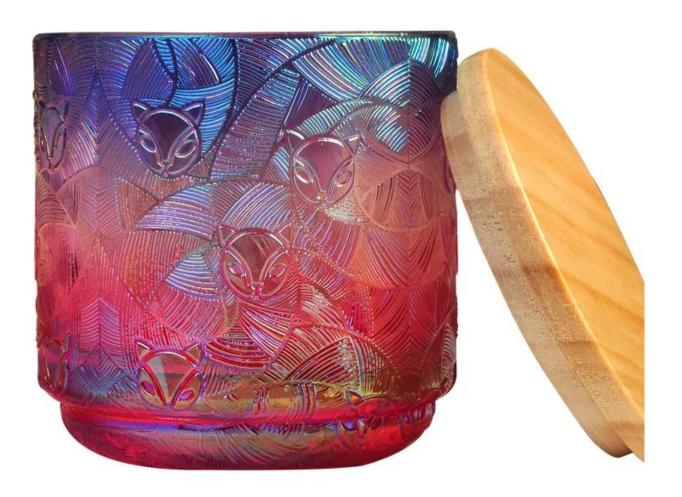

| Measure           | Item:SGR110603 Top dia:192mm Bottom dia:82mm Height:94mm Weight: 341g Capacity: 431ml |  |
|-------------------|---------------------------------------------------------------------------------------|--|
| Packing           | Normal packing,Individual gift box, PVC box, window box, color box, white box, etc    |  |
| Delivery time     | Within 35 days after the sample and order confirmed                                   |  |
| Payment term      | 30% deposit by T/T in advance and the balance against the copy of B/L                 |  |
| Shipment          | By sea,by air,by Express and your shipping agent is acceptable                        |  |
| Usage<br>Occasion | Home decor,Wedding Decoration,Wedding Favors,Decoration enhancement                   |  |

| Capacity | 431ml |
|----------|-------|
| weight   | 341g  |