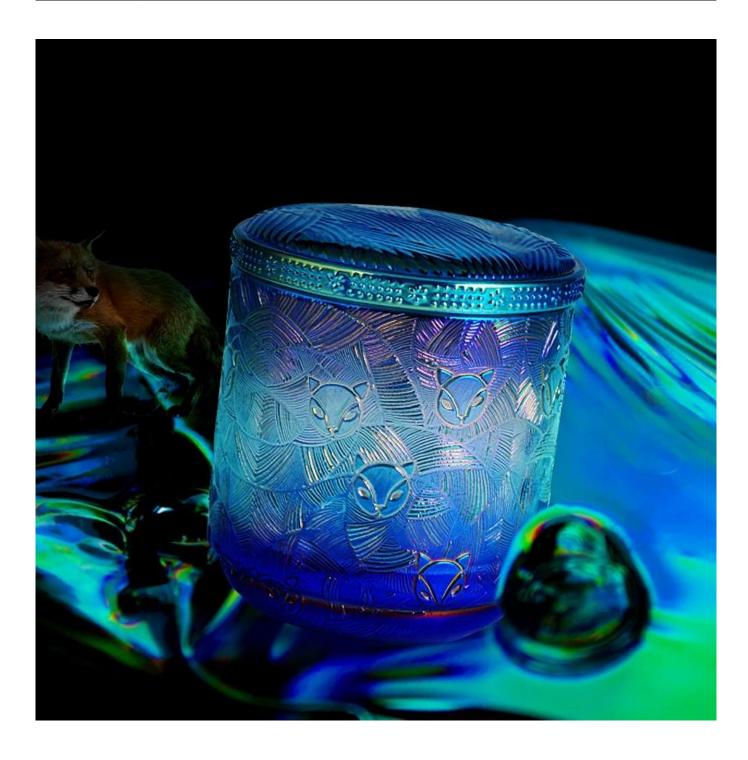

| Measure           | Item:SGR110603 Top dia:192mm Bottom dia:82mm Height:94mm Weight: 341g Capacity: 431ml |  |
|-------------------|---------------------------------------------------------------------------------------|--|
| Packing           | Normal packing,Individual gift box, PVC box, window box, color box, white box, etc    |  |
| Delivery time     | Within 35 days after the sample and order confirmed                                   |  |
| Payment term      | 30% deposit by T/T in advance and the balance against the copy of B/L                 |  |
| Shipment          | By sea,by air,by Express and your shipping agent is acceptable                        |  |
| Usage<br>Occasion | Home decor,Wedding Decoration,Wedding Favors,Decoration enhancement                   |  |

| Capacity | 431ml |
|----------|-------|
| weight   | 341g  |