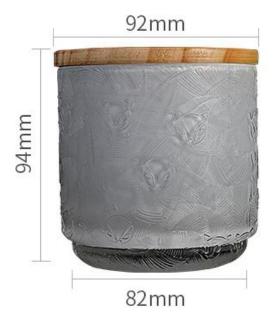

| Measure           | Item:SGR110603 Top dia:192mm Bottom dia:82mm Height:94mm Weight: 341g Capacity: 431ml |  |
|-------------------|---------------------------------------------------------------------------------------|--|
| Packing           | Normal packing,Individual gift box, PVC box, window box, color box, white box, etc    |  |
| Delivery time     | Within 35 days after the sample and order confirmed                                   |  |
| Payment term      | 30% deposit by T/T in advance and the balance against the copy of B/L                 |  |
| Shipment          | By sea,by air,by Express and your shipping agent is acceptable                        |  |
| Usage<br>Occasion | Home decor,Wedding Decoration,Wedding Favors,Decoration enhancement                   |  |

| Capacity | 431ml |
|----------|-------|
| weight   | 341g  |