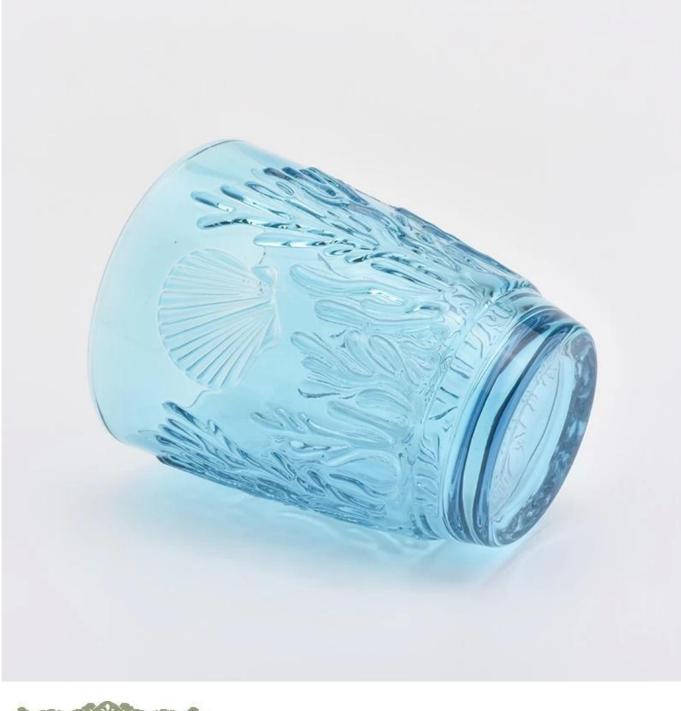

## emboss glass candle Jars for home decorative

1) Sunny Group has offered glassware for 26 years with all kinds of products being exported to more than 30 countries and regions.

2) Focusing on luxury fragrance products in the latest 10 years, Sunny Glassware is the supplier of 80% fragrance brands in the United States.

3) Sunny adapts extra six steps for inspection of shipments. No (major) quality complaints on products produced for nine consecutive years.

| ltem number.     | SGHY19061217                                                              |
|------------------|---------------------------------------------------------------------------|
| Material         | high white glass                                                          |
| craft            | pressed glass candle holders                                              |
| Sample time      | 1. 5 days if there is glass shape and size                                |
|                  | 2. 15 days, if you need new shapes and sizes glass                        |
| Packing          | The usual packing, 4 pieces in the inner box, 48 pieces box               |
| Product Capacity | 500,000 ~ 1,000,000 pieces per month                                      |
| Delivery time    | Within 35 days after sampling and order confirmed                         |
| Payment terms    | 30% deposit by T / T in advance and balance against copy of B / L         |
| Delivery         | By sea, by air, through express and shipping agent acceptable             |
|                  | 1. Home decorations glass candle jar from high quality                    |
| Product Features | 2. Suitable for use at hotel, home, etc.                                  |
|                  | 3. Meet the ASTM Test                                                     |
|                  |                                                                           |
|                  | 1. Various designs and sizes for selection                                |
|                  | 2 Any color painted, cool, plating, laser model Processing cutter         |
| For your choice  | 3. Special package as shrink film, color gift box, white gift box, etc.   |
|                  | 4. We are the exclusive employee of quality control                       |
|                  | 5. We have a professional workshop and warehouse for ensure delivery time |
|                  |                                                                           |