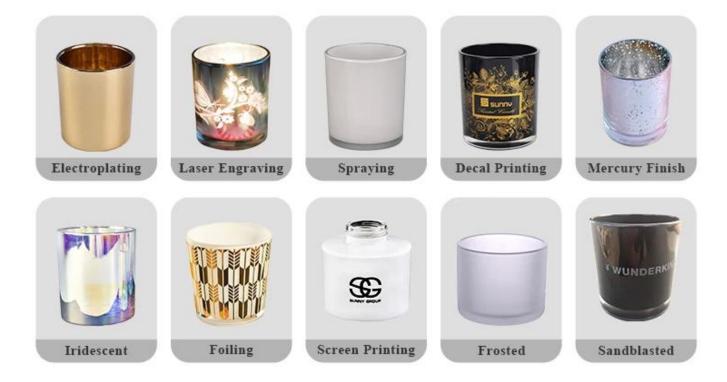

Sunny keep engaged in glassware designing and manufacturing, there are more than 10 product lines available from hand blown craft to machine pressed, machine blown and IS machine made etc., and various kinds of deep processing technologies can be customized such as color sprayed, laser printing, decal print, electroplate, frosted, screen printing, sandblasted and ion plating etc. ISO 9001:2008/2015, Enterprise Intellectual Property and Green & Social Compliance Statement certificates were issued by the thirdparty certification companies.