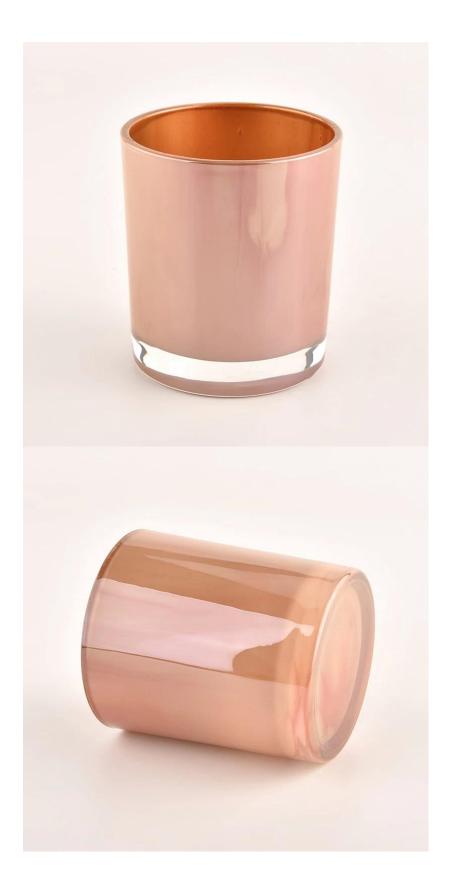

# **Major advantage**

Focus on luxury design

About 80% of American perfume brand suppliers

. AQL plus 6 strict rigorous QC test standards

. Maintain quality and sample and bulk products

Top dia:80mm Bottom dia:74mm Height:90mm Capacity: 300ml Weight: 290g