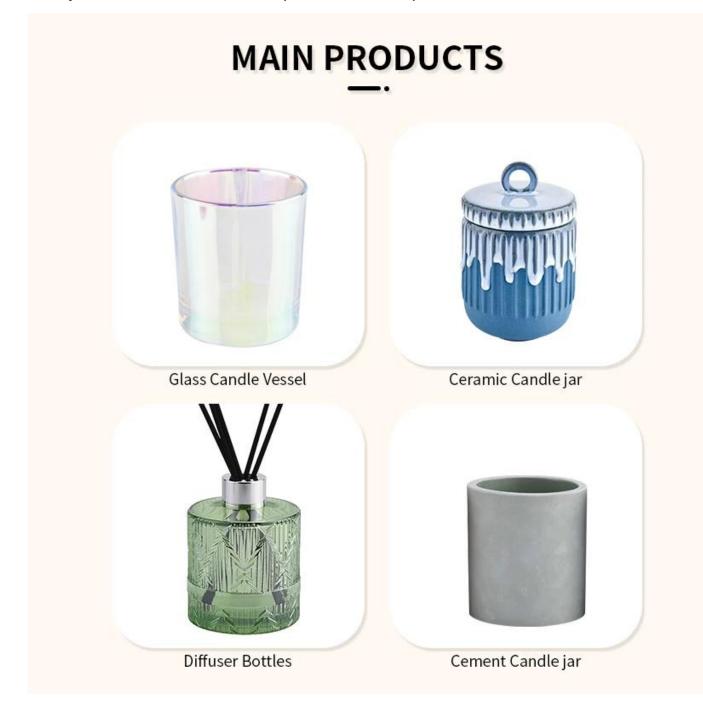

There are about 5,000 items which cover all daily-used glassware and ceramic ware, e.g. candle holders, borosilicate glass, bottles, tumblers, jars, stemware, tableware & drinkware, bathroom accessories etc. The products can meet FDA, LFGB, CA 65, ASTM, dishwasher test.

With a strictly control system on product quality and customer service, our exporting market have expanded rapidly to North & South America, Europe, Oceania and Asia.

Our business scopes are mainly involved in home decor, gift crafts and tableware. There are approximately 80% candle holders in USA luxury branded companies were imported from Sunny Glassware.