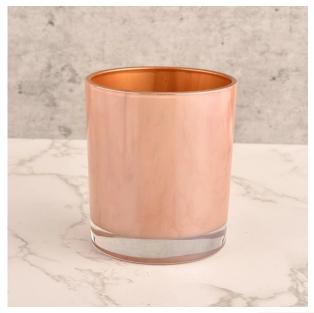

# **Major advantage**

Focus on luxury design

About 80% of American perfume brand suppliers

. AQL plus 6 strict rigorous QC test standards

. Maintain quality and sample and bulk products

Top dia:80mm Bottom dia:74mm Height:90mm Capacity: 300ml Weight: 290g