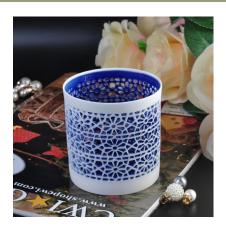

#### **Usage of Product**

- 1. Ceramic canlde holders can be used in wedding decoration, home decoration, party,banquet ect,
- 2. This candle container is very great as a gorgeous centerpiece for an event
- 3. The pottery candle jars can decorate your indoors and outdoors with this delicated rose figure glass candle holder.
- 4. The ceramic candle vessel is wonderful gift as housewarmings and other events.