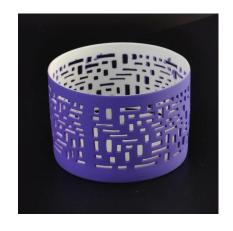

#### **Usage of Product**

- 1. Ceramic canlde holders can be used in wedding decoration, home decoration, party,banquet ect,
- 2. This candle container is very great as a gorgeous centerpiece for an event
- 3. The pottery candle jars can decorate your indoors and outdoors with this delicated rose figure glass candle holder.
- 4. The ceramic candle vessel is wonderful gift as housewarmings and other events.