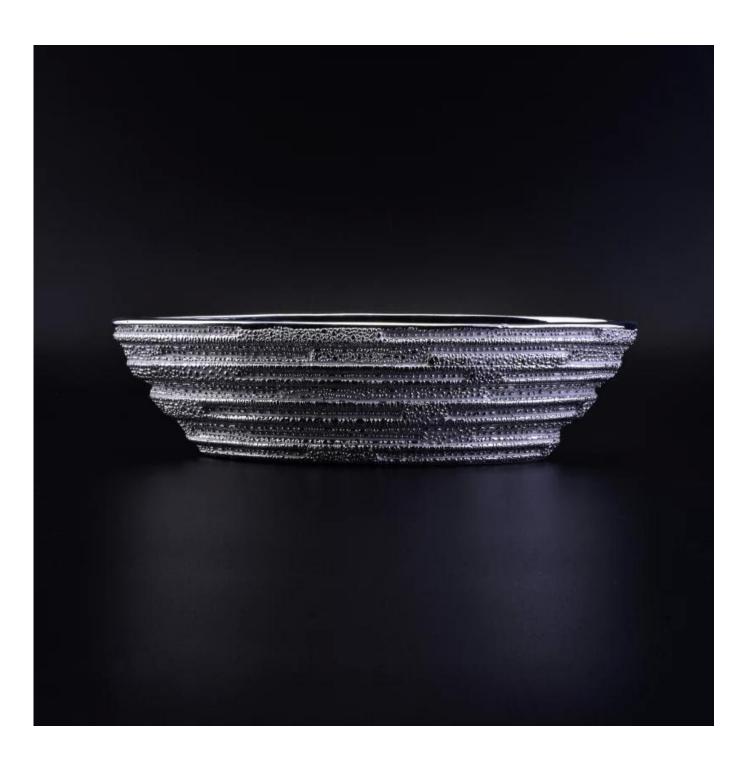

## electroplating silver ceramic candle jar with cross stripe outside

| Item number.             | SGHS16112802                                                                                                                                                         |
|--------------------------|----------------------------------------------------------------------------------------------------------------------------------------------------------------------|
| Material                 | Ceramic                                                                                                                                                              |
| Craft                    | hand made bark decoration ceramic candle jar                                                                                                                         |
| Samples time             | 1. 5 days if there is a form and size of the ceramic     2. 15 days, if you need a new shape and size ceramic                                                        |
| Product Capacity         | 500,000 ~ 1,000,000 pieces per month                                                                                                                                 |
| The Features of products | <ol> <li>Hand made bark decoration ceramic candle jar</li> <li>Suitable for use in hotel, house, etc.</li> <li>This eco-friendly.</li> <li>Meet ASTM test</li> </ol> |