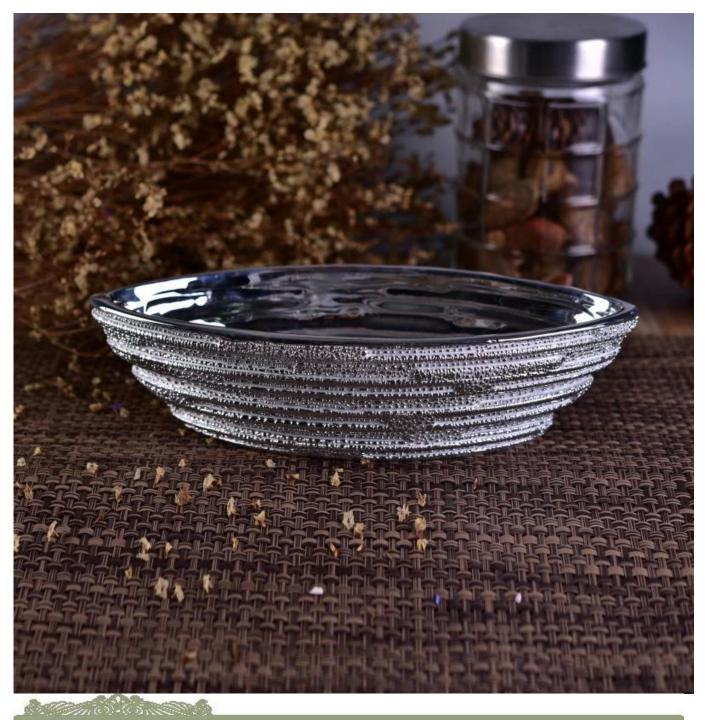

#### **Usage of Product**

- 1. Ceramic canlde holders can be used in wedding decoration, home decoration, party,banquet ect,
- 2. This candle container is very great as a gorgeous centerpiece for an event
- 3. The pottery candle jars can decorate your indoors and outdoors with this delicated rose figure glass candle holder.
- 4. The ceramic candle vessel is wonderful gift as housewarmings and other events.