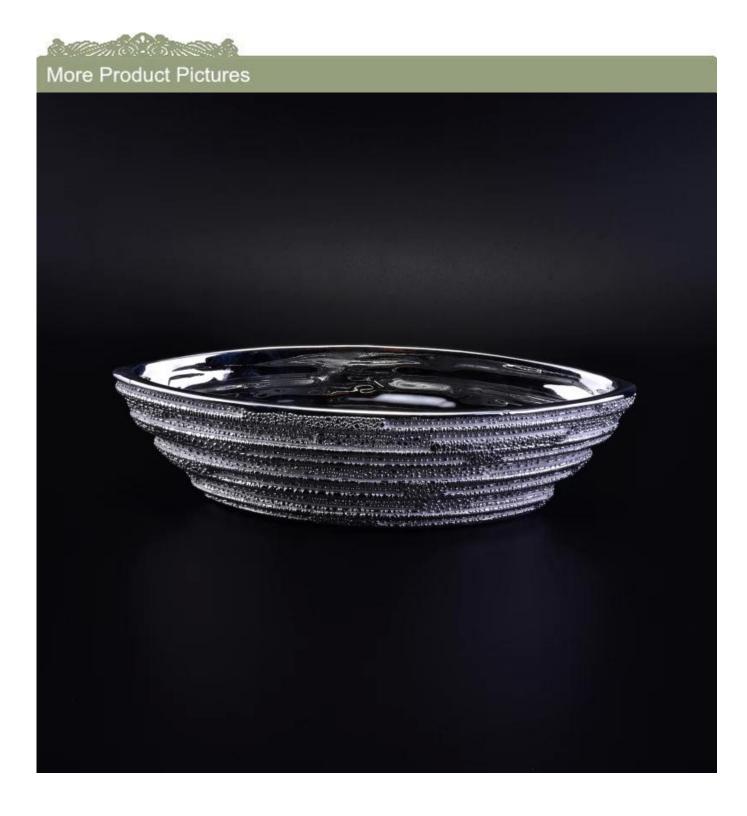

## electroplating silver ceramic candle jar with cross stripe outside

| Item number.             | SGHS16112802                                                                                                                                                         |
|--------------------------|----------------------------------------------------------------------------------------------------------------------------------------------------------------------|
| Material                 | Ceramic                                                                                                                                                              |
| Craft                    | hand made bark decoration ceramic candle jar                                                                                                                         |
| Samples time             | 1. 5 days if there is a form and size of the ceramic     2. 15 days, if you need a new shape and size ceramic                                                        |
| Product Capacity         | 500,000 ~ 1,000,000 pieces per month                                                                                                                                 |
| The Features of products | <ol> <li>Hand made bark decoration ceramic candle jar</li> <li>Suitable for use in hotel, house, etc.</li> <li>This eco-friendly.</li> <li>Meet ASTM test</li> </ol> |