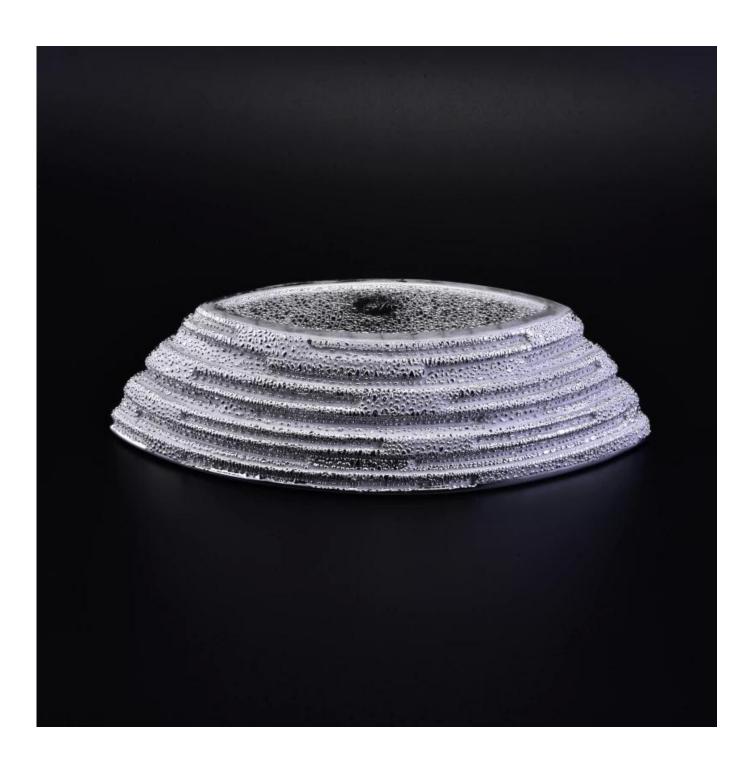

## electroplating silver ceramic candle jar with cross stripe outside

| Item number.             | SGHS16112802                                                                                                                                                         |
|--------------------------|----------------------------------------------------------------------------------------------------------------------------------------------------------------------|
| Material                 | Ceramic                                                                                                                                                              |
| Craft                    | hand made bark decoration ceramic candle jar                                                                                                                         |
| Samples time             | 1. 5 days if there is a form and size of the ceramic     2. 15 days, if you need a new shape and size ceramic                                                        |
| Product Capacity         | 500,000 ~ 1,000,000 pieces per month                                                                                                                                 |
| The Features of products | <ol> <li>Hand made bark decoration ceramic candle jar</li> <li>Suitable for use in hotel, house, etc.</li> <li>This eco-friendly.</li> <li>Meet ASTM test</li> </ol> |