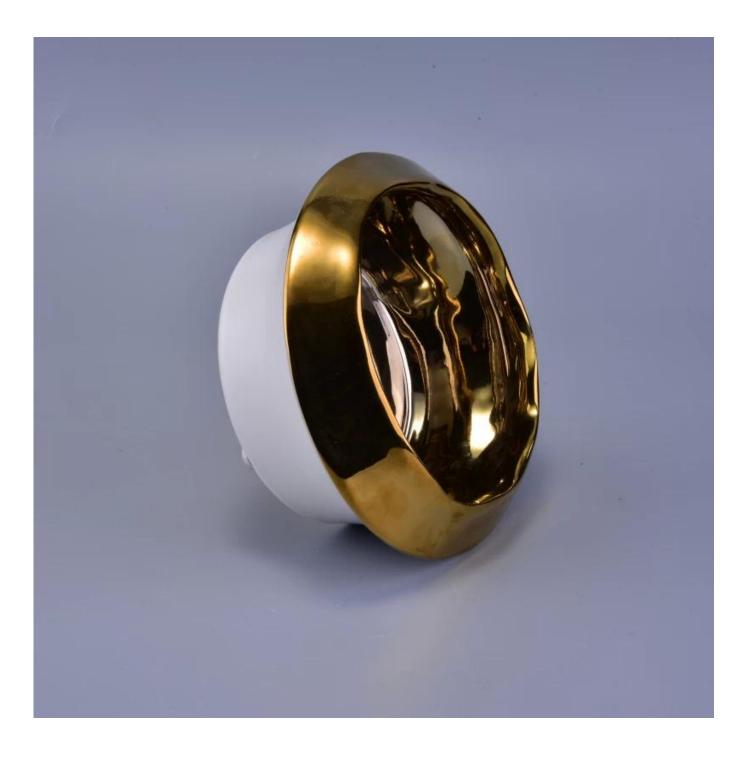

## electroplating inside white glaze outside ceramic candle jar

| Product Details   |                                                                                  |
|-------------------|----------------------------------------------------------------------------------|
|                   |                                                                                  |
| Material          | ceramic                                                                          |
| Crafts            | Hand made ceramic candle holders                                                 |
| Sampling time     | 1. Existing products, sample time 1-3 days                                       |
|                   | 2. If we need to re-make the samples, then sampling time would be 10-15          |
|                   | days.                                                                            |
| Package           | General packaging, 48 / Carton                                                   |
| Capacity          | 50,000 to 100,000 / month                                                        |
| Delivery Time     | 35 days after sample and order confirmation                                      |
| Payment Terms     | T / T 30% down payment, pay the balance due to see a copy of the bill of         |
|                   | lading                                                                           |
| Transport         | Maritime transport, air transport, international express delivery; guests        |
|                   | designated freight forwarding                                                    |
|                   | 1. Hand made <u>diffuser bottle</u>                                              |
|                   | 2. Can be used in hotels, home,bar,etc                                           |
| Product Features  | 3. Environmental material                                                        |
|                   | 4. FDA test, CA65 test                                                           |
|                   | 1. satisfy your different design and size                                        |
|                   | 2. Any color of paint, frosting, electroplating, laser engraving can be done     |
| For you to choose | 3. provide special packaging such as shrink film, color gift box, white gift box |
|                   | 4. We have a dedicated quality control team to control product quality           |
|                   | 5. We have professional production bases and warehouses to ensure delivery       |
|                   |                                                                                  |