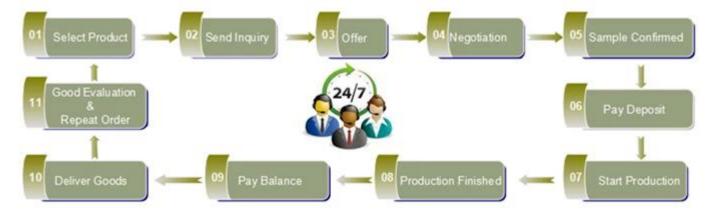

oice                                  |  |  |  |  |
|                  | 2 .Any color painted, frost, electroplate, pattern laser carver processing |  |  |  |  |
| For your choices | 3. Special package like shrink wrap, color gift box, white gift box etc.   |  |  |  |  |
|                  | 4. We have exclusive workers for quality control                           |  |  |  |  |
|                  | 5. We have professional workshop and warehouse to ensure the delivery time |  |  |  |  |
|                  |                                                                            |  |  |  |  |
|                  |                                                                            |  |  |  |  |







## Similar Products Link









## Office & Sample Room





Factory Show











## Method of application:

- 1. Using it under guide of the adult.
- 2. Washing it with clean or boiling water before usage.
- 3.No touching the rim of glass cup,try to take the bottom or the handle of it.

## Cautions:

- 1.Beer,red wine,white wine,beverage or hot water not be too full.
- 2.To avoid to hurnt your children's hand, please put it in the place where they can't reach

- 3. Avoid dropping, collision and strong impact.
- $4. Not \ available \ for \ microware \ oven.$
- 5.To prevent it from cracking, do not put it over open fire directly.

For more **candle holder** or any glassware,

please visit our website: http://www.okcandle.com/ Or here may help you know more about us: FAQ