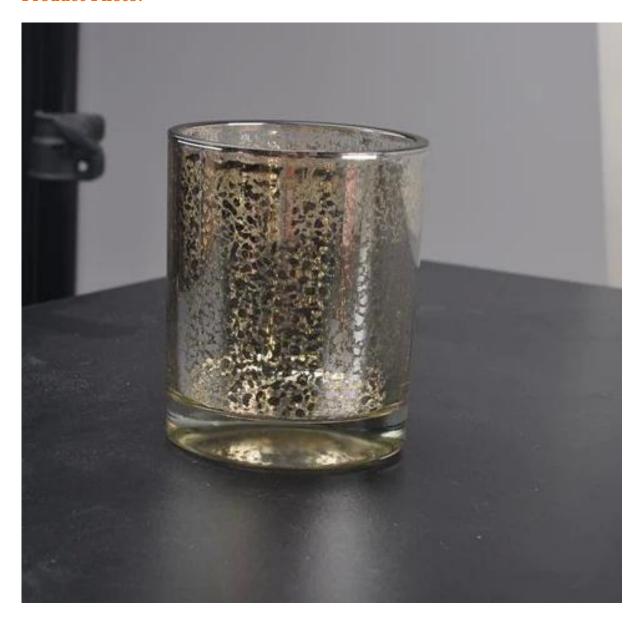

## **Product Photo:**

## **Product Details:**

| Item No          | SGPC001                                                                                                                                                                                                                                                                                                                            |
|------------------|------------------------------------------------------------------------------------------------------------------------------------------------------------------------------------------------------------------------------------------------------------------------------------------------------------------------------------|
| Samples time     | 1. 5 days if at exit shaped and size of glass.                                                                                                                                                                                                                                                                                     |
|                  | 2.15 days if need new shape or size of glass.                                                                                                                                                                                                                                                                                      |
| Delivery time    | Within 35 days after the sample and order confirmed                                                                                                                                                                                                                                                                                |
| Payment terms    | 30% deposit by T/T in advance and the balance against the copy of B/L.                                                                                                                                                                                                                                                             |
| Shipment         | By sea,by air,by express and your shipping agent are acceptable.                                                                                                                                                                                                                                                                   |
| Product Features | <ol> <li>The logo and color are baked in 580 celsius temperature, pure &amp; poison less.</li> <li>The mouth of cup is polished carefully to ensure comfortable for using.</li> <li>Carving, gold-rim, decal or embossed craft, exquisite&amp; elegant.</li> <li>Our product could pass the SGS, FDA, BV and LFGB test.</li> </ol> |
| Your choices     | <ol> <li>Special package like shrink wrap, color gift box, white gift box etc.</li> <li>Open new mould for the glass, wood, plastic or metal as you like</li> <li>Different size and shapes meet your needs.</li> </ol>                                                                                                            |