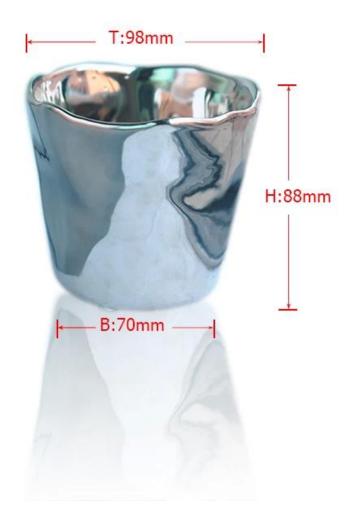

| = Prod           | duct Details Every de                                                      | iy is sunny day |
|------------------|----------------------------------------------------------------------------|-----------------|
| Item No.         | SGXJS14120815                                                              |                 |
| Material         | Ceramic                                                                    |                 |
| Process          | Hand made                                                                  |                 |
| Samples time     | 1. 5 days if at exist shaped and size of glass                             |                 |
|                  | 2. 15 days if need new shape or size of glass                              |                 |
| Packing          | Normal packing,4 pcs into inner box, 48 pcs per carton                     |                 |
| Product Capacity | 500,000~1,000,000 pcs per month                                            |                 |
| Delivery time    | Within 35 days after the sample and order confirmed                        |                 |
| Payment terms    | 30% deposit by T/T in advance and the balance against the copy of B/L      |                 |
| Shipment         | By sea, by air, by Express and your shipping agent is acceptable           |                 |
| Product Features | 1. Hand made ceramics candle holder with high quality                      |                 |
|                  | 2. Suitable for used in hotel, home, etc.                                  |                 |
|                  | 3. It is eco-friendly                                                      |                 |
|                  | 4. Meet FDA test & CA 65 test                                              |                 |
| For your choices | 1. Different designs and sizes for choice                                  |                 |
|                  | 2 .Any color painted, frost, electroplate, pattern laser carver processing |                 |
|                  | 3. Special package like shrink wrap, color gift box, white gift box etc.   |                 |
|                  | 4. We have exclusive workers for quality control                           |                 |
|                  | 5. We have professional workshop and warehouse to ensure the delivery time |                 |