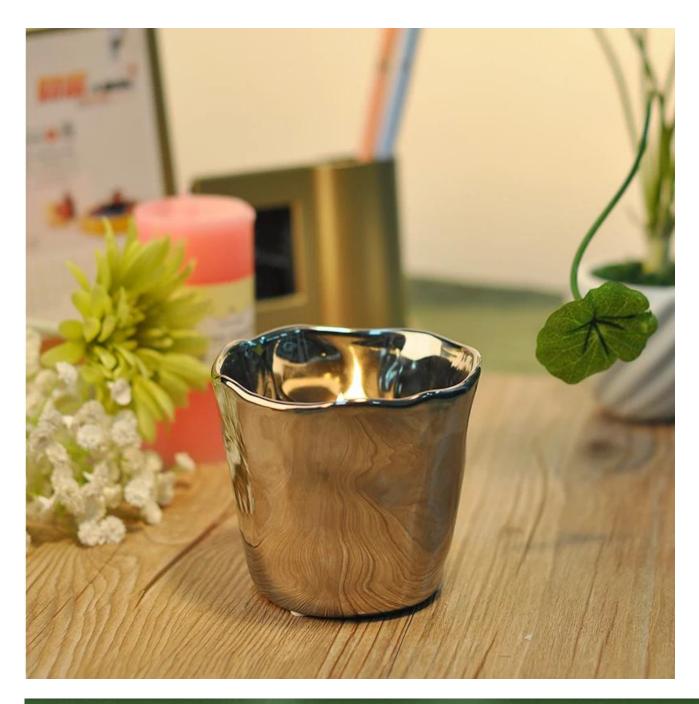

|                 |
|                  | 4. Meet FDA test & CA 65 test                                              |                 |
| For your choices | 1. Different designs and sizes for choice                                  |                 |
|                  | 2 .Any color painted, frost, electroplate, pattern laser carver processing |                 |
|                  | 3. Special package like shrink wrap, color gift box, white gift box etc.   |                 |
|                  | 4. We have exclusive workers for quality control                           |                 |
|                  | 5. We have professional workshop and warehouse to ensure the delivery time |                 |



Every day is sunny day







## Similar Products Link

Every day is sunny day







## Our Company & Sample Room Every day is surmy day









## Method of application:

- 1. Using it under guide of the adult
- 2. Washing it with clean or boiling water before usage
- 3. No touching the rim of glass cup, try to take the bottom or the handle of it

## **Cautions:**

- 1. Beer, red wine, white wine, beverage or hot water not be too full
- 2. To avoid to hurt your children's hand , please put it in the place where they can't reach
- 3. Avoid dropping ,Collision and strong impact
- 4. Not available for microwave oven
- 5. To prevent it from cracking, do not put it over open fire directly

For more candle holder or any glassware,

please visit our website: <a href="http://www.okcandle.com/">http://www.okcandle.com/</a>