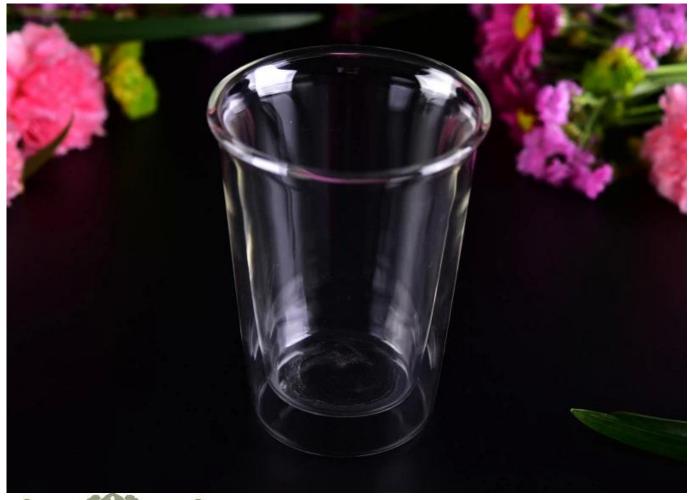

|



# More Product Pictures







Similar Products Link







Factory Show





## The features of month blown glass

- 1. Its advantage including abundance sculpt, technics, surface effects, color etc.
- 2. The quality is difficult control and the tolerance of the size, weight and shape are bigger.
- 3. The price is high and the product is limited for the special technic glass.

### Method of application

- 1. Using it under guide of the adult
- 2. Washing it with clean or boiling water before usage
- 3. No touching the rim of glass cup, try to take the bottom or the handle of it

### Cautions

- 1. Beer, red wine, white wine, beverage or hot water not be too full
- 2. To avoid to hurt your children's hand, please put it in the place where they can't reach
- 3. Avoid dropping ,Collision and strong impact
- 4. Not avail