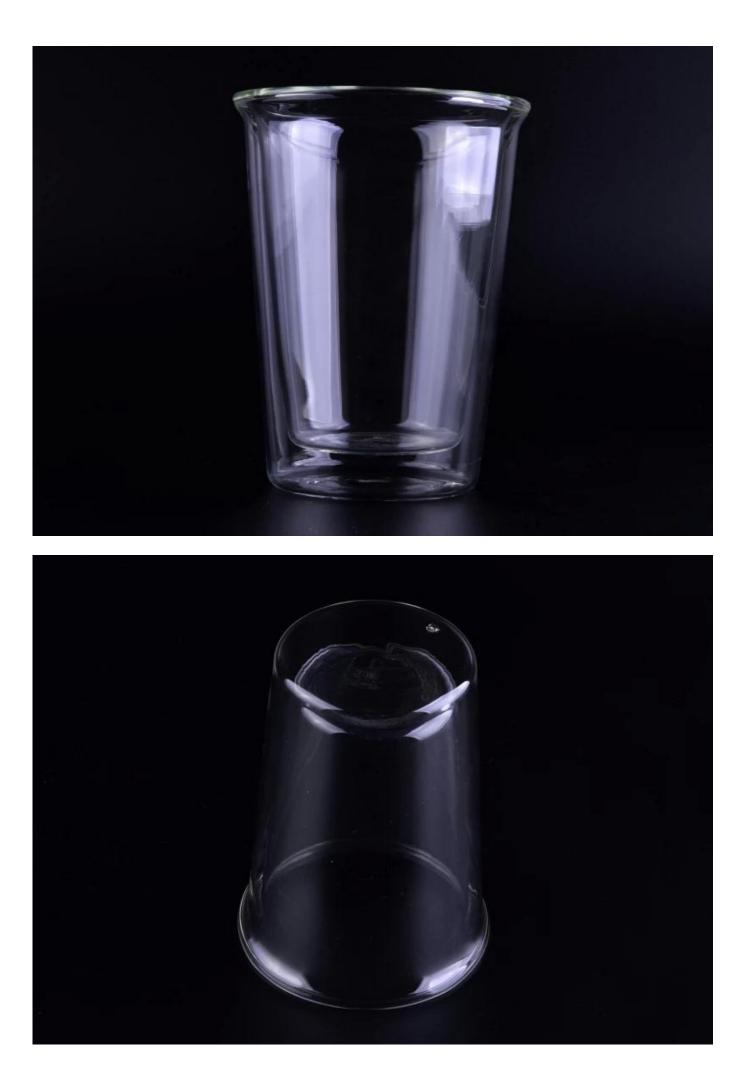

|



# More Product Pictures







Similar Products Link







Factory Show





## The features of month blown glass

- 1. Its advantage including abundance sculpt, technics, surface effects, color etc.
- 2. The quality is difficult control and the tolerance of the size, weight and shape are bigger.
- 3. The price is high and the product is limited for the special technic glass.

### Method of application

- 1. Using it under guide of the adult
- 2. Washing it with clean or boiling water before usage
- 3. No touching the rim of glass cup, try to take the bottom or the handle of it

### Cautions

- 1. Beer, red wine, white wine, beverage or hot water not be too full
- 2. To avoid to hurt your children's hand, please put it in the place where they can't reach
- 3. Avoid dropping ,Collision and strong impact
- 4. Not ava