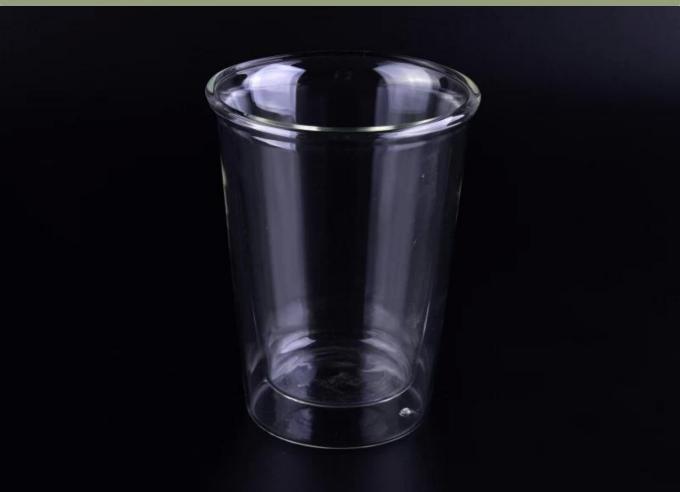

# eco friendly christmas santa claus bulk glass coffee cup

| S.C.I.           | 2 Charles Contraction of the con |
|------------------|--------------------------------------------------------------------------------------------------------------------------------------------------------------------------------------------------------------------------------------------------------------------------------------------------------------------------------------------------------------------------------------------------------------------------------------------------------------------------------------------------------------------------------------------------------------------------------------------------------------------------------------------------------------------------------------------------------------------------------------------------------------------------------------------------------------------------------------------------------------------------------------------------------------------------------------------------------------------------------------------------------------------------------------------------------------------------------------------------------------------------------------------------------------------------------------------------------------------------------------------------------------------------------------------------------------------------------------------------------------------------------------------------------------------------------------------------------------------------------------------------------------------------------------------------------------------------------------------------------------------------------------------------------------------------------------------------------------------------------------------------------------------------------------------------------------------------------------------------------------------------------------------------------------------------------------------------------------------------------------------------------------------------------------------------------------------------------------------------------------------------------|
| Product          | Details                                                                                                                                                                                                                                                                                                                                                                                                                                                                                                                                                                                                                                                                                                                                                                                                                                                                                                                                                                                                                                                                                                                                                                                                                                                                                                                                                                                                                                                                                                                                                                                                                                                                                                                                                                                                                                                                                                                                                                                                                                                                                                                        |
| ltem number.     | SGDS16110307                                                                                                                                                                                                                                                                                                                                                                                                                                                                                                                                                                                                                                                                                                                                                                                                                                                                                                                                                                                                                                                                                                                                                                                                                                                                                                                                                                                                                                                                                                                                                                                                                                                                                                                                                                                                                                                                                                                                                                                                                                                                                                                   |
| ltem Size        | Top dia:8.8cm                                                                                                                                                                                                                                                                                                                                                                                                                                                                                                                                                                                                                                                                                                                                                                                                                                                                                                                                                                                                                                                                                                                                                                                                                                                                                                                                                                                                                                                                                                                                                                                                                                                                                                                                                                                                                                                                                                                                                                                                                                                                                                                  |
|                  | Bottom dia: 6.4cm                                                                                                                                                                                                                                                                                                                                                                                                                                                                                                                                                                                                                                                                                                                                                                                                                                                                                                                                                                                                                                                                                                                                                                                                                                                                                                                                                                                                                                                                                                                                                                                                                                                                                                                                                                                                                                                                                                                                                                                                                                                                                                              |
|                  | Height: 11.6cm                                                                                                                                                                                                                                                                                                                                                                                                                                                                                                                                                                                                                                                                                                                                                                                                                                                                                                                                                                                                                                                                                                                                                                                                                                                                                                                                                                                                                                                                                                                                                                                                                                                                                                                                                                                                                                                                                                                                                                                                                                                                                                                 |
|                  | Weight:160g                                                                                                                                                                                                                                                                                                                                                                                                                                                                                                                                                                                                                                                                                                                                                                                                                                                                                                                                                                                                                                                                                                                                                                                                                                                                                                                                                                                                                                                                                                                                                                                                                                                                                                                                                                                                                                                                                                                                                                                                                                                                                                                    |
|                  | Capacity: 288ml                                                                                                                                                                                                                                                                                                                                                                                                                                                                                                                                                                                                                                                                                                                                                                                                                                                                                                                                                                                                                                                                                                                                                                                                                                                                                                                                                                                                                                                                                                                                                                                                                                                                                                                                                                                                                                                                                                                                                                                                                                                                                                                |
| Material         | High Borosilicate Glass                                                                                                                                                                                                                                                                                                                                                                                                                                                                                                                                                                                                                                                                                                                                                                                                                                                                                                                                                                                                                                                                                                                                                                                                                                                                                                                                                                                                                                                                                                                                                                                                                                                                                                                                                                                                                                                                                                                                                                                                                                                                                                        |
| Samples time     | 1. 5 days if there is a form and size of the glass                                                                                                                                                                                                                                                                                                                                                                                                                                                                                                                                                                                                                                                                                                                                                                                                                                                                                                                                                                                                                                                                                                                                                                                                                                                                                                                                                                                                                                                                                                                                                                                                                                                                                                                                                                                                                                                                                                                                                                                                                                                                             |
|                  | 2. 15 days, if you need a new shape and size glass                                                                                                                                                                                                                                                                                                                                                                                                                                                                                                                                                                                                                                                                                                                                                                                                                                                                                                                                                                                                                                                                                                                                                                                                                                                                                                                                                                                                                                                                                                                                                                                                                                                                                                                                                                                                                                                                                                                                                                                                                                                                             |
| Packaging        | Normal packing, 4 pieces in inner box, 48 pieces in box                                                                                                                                                                                                                                                                                                                                                                                                                                                                                                                                                                                                                                                                                                                                                                                                                                                                                                                                                                                                                                                                                                                                                                                                                                                                                                                                                                                                                                                                                                                                                                                                                                                                                                                                                                                                                                                                                                                                                                                                                                                                        |
| Product Capacity | 500,000 ~ 1,000,000 pieces per month                                                                                                                                                                                                                                                                                                                                                                                                                                                                                                                                                                                                                                                                                                                                                                                                                                                                                                                                                                                                                                                                                                                                                                                                                                                                                                                                                                                                                                                                                                                                                                                                                                                                                                                                                                                                                                                                                                                                                                                                                                                                                           |
| Delivery time    | Within 35 days after the sample and in order confirmed                                                                                                                                                                                                                                                                                                                                                                                                                                                                                                                                                                                                                                                                                                                                                                                                                                                                                                                                                                                                                                                                                                                                                                                                                                                                                                                                                                                                                                                                                                                                                                                                                                                                                                                                                                                                                                                                                                                                                                                                                                                                         |
| Shipment         | By sea, by air, by express and the delivery agent acceptable                                                                                                                                                                                                                                                                                                                                                                                                                                                                                                                                                                                                                                                                                                                                                                                                                                                                                                                                                                                                                                                                                                                                                                                                                                                                                                                                                                                                                                                                                                                                                                                                                                                                                                                                                                                                                                                                                                                                                                                                                                                                   |