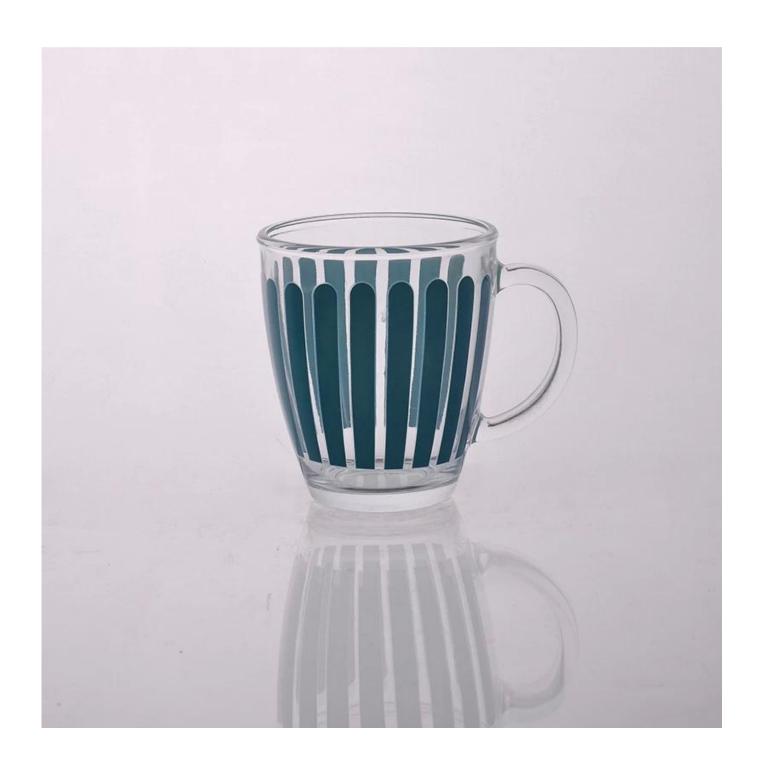

## eco-friendly 350ml mugs and cups

|                | Itme No          | SGJD150416016                                                                                                                                                                                                    |
|----------------|------------------|------------------------------------------------------------------------------------------------------------------------------------------------------------------------------------------------------------------|
| T:90mm H:105mm | Size             | 90*55*100mm                                                                                                                                                                                                      |
|                | Capacity         | 348ml                                                                                                                                                                                                            |
|                | Material         | Hight white glass                                                                                                                                                                                                |
|                | Craft            | Machine blown                                                                                                                                                                                                    |
|                | Sample           | 7days                                                                                                                                                                                                            |
|                | Terms of payment | 30% deposit by T/T in advance and the balance after showing copy of $B/L$                                                                                                                                        |
|                | Certification    | Food Safe, Dish washer test, FDA, LFGB                                                                                                                                                                           |
|                | For your choice  | 1, Any logo printing on glass body 2, Any color painted, frosted, electroplating, logo laser for the finish 3, Special packing like shrink wrap, color gift box, white box etc 4, Any shape, size meet your need |