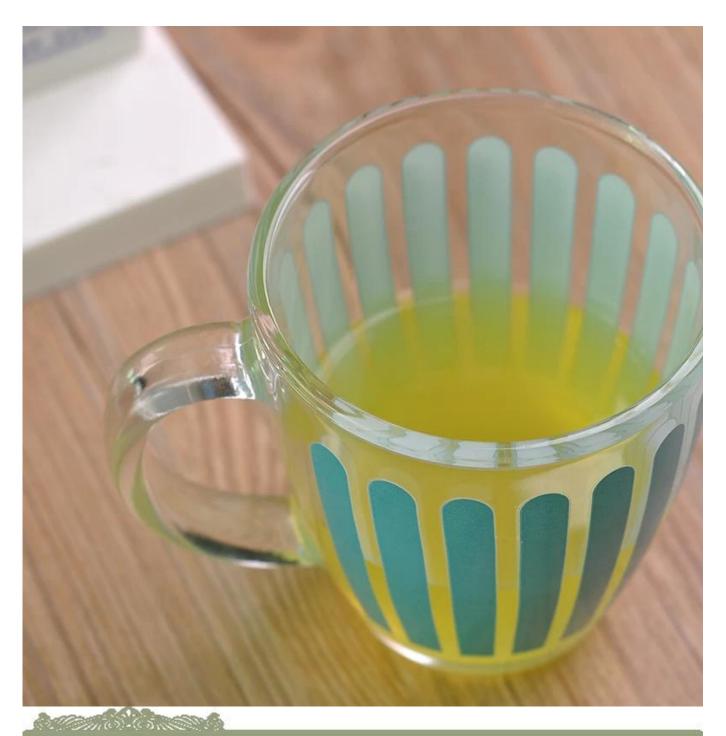

## eco-friendly 350ml mugs and cups

|                | Itme No          | SGJD150416016                                                                                                                                                                                                    |
|----------------|------------------|------------------------------------------------------------------------------------------------------------------------------------------------------------------------------------------------------------------|
| T:90mm H:105mm | Size             | 90*55*100mm                                                                                                                                                                                                      |
|                | Capacity         | 348ml                                                                                                                                                                                                            |
|                | Material         | Hight white glass                                                                                                                                                                                                |
|                | Craft            | Machine blown                                                                                                                                                                                                    |
|                | Sample           | 7days                                                                                                                                                                                                            |
|                | Terms of payment | 30% deposit by T/T in advance and the balance after showing copy of $B/L$                                                                                                                                        |
|                | Certification    | Food Safe, Dish washer test, FDA, LFGB                                                                                                                                                                           |
|                | For your choice  | 1, Any logo printing on glass body 2, Any color painted, frosted, electroplating, logo laser for the finish 3, Special packing like shrink wrap, color gift box, white box etc 4, Any shape, size meet your need |