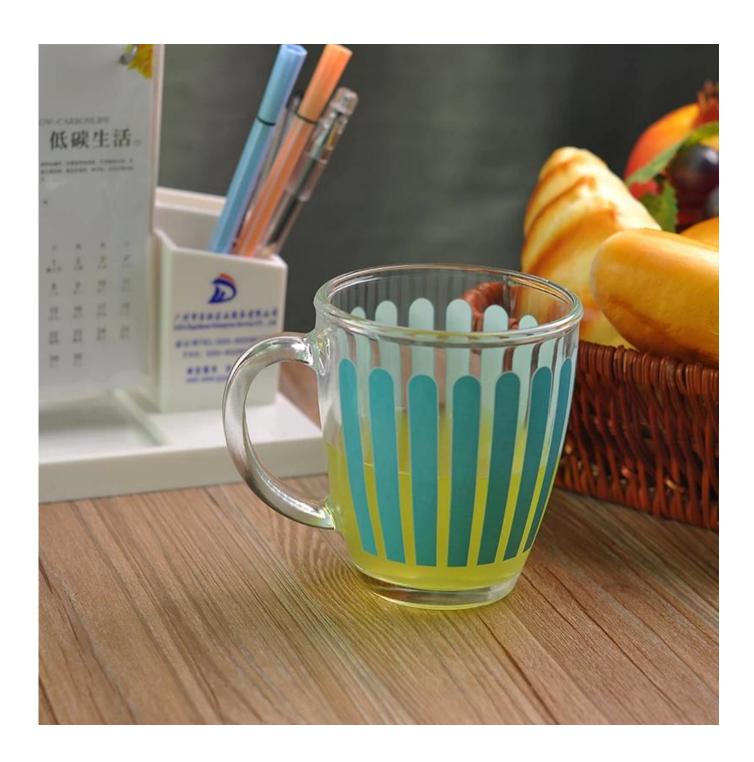

## eco-friendly 350ml mugs and cups

|                | Itme No          | SGJD150416016                                                                                                                                                                                                    |
|----------------|------------------|------------------------------------------------------------------------------------------------------------------------------------------------------------------------------------------------------------------|
| T:90mm H:105mm | Size             | 90*55*100mm                                                                                                                                                                                                      |
|                | Capacity         | 348ml                                                                                                                                                                                                            |
|                | Material         | Hight white glass                                                                                                                                                                                                |
|                | Craft            | Machine blown                                                                                                                                                                                                    |
|                | Sample           | 7days                                                                                                                                                                                                            |
|                | Terms of payment | 30% deposit by T/T in advance and the balance after showing copy of $B/L$                                                                                                                                        |
|                | Certification    | Food Safe, Dish washer test, FDA, LFGB                                                                                                                                                                           |
|                | For your choice  | 1, Any logo printing on glass body 2, Any color painted, frosted, electroplating, logo laser for the finish 3, Special packing like shrink wrap, color gift box, white box etc 4, Any shape, size meet your need |