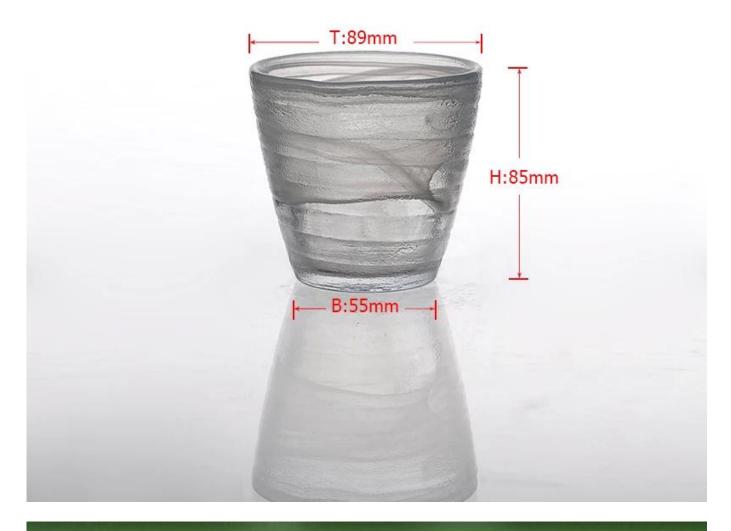

| = Proc           | duct Details Every day is sunny day                                        |
|------------------|----------------------------------------------------------------------------|
| Item No.         | SGLYP15010510                                                              |
| Material         | high white glass material                                                  |
| Process          | Machine made                                                               |
| Samples time     | 1. 5 days if at exist shaped and size of glass                             |
|                  | 2. 15 days if need new shape or size of glass                              |
| Packing          | Normal packing,4 pcs into inner box, 48 pcs per carton                     |
| Product Capacity | 500,000~1,000,000 pcs per month                                            |
| Delivery time    | Within 35 days after the sample and order confirmed                        |
| Payment terms    | 30% deposit by T/T in advance and the balance against the copy of B/L      |
| Shipment         | By sea, by air, by Express and your shipping agent is acceptable           |
|                  | 1. Hand made glass candle holder with high quality                         |
| Product Features | 2. Suitable for used in hotel, home, etc.                                  |
|                  | 3. It is eco-friendly                                                      |
|                  | 4. Meet FDA test & CA 65 test                                              |
| For your choices | 1. Different designs and sizes for choice                                  |
|                  | 2 .Any color painted, frost, electroplate, pattern laser carver processing |
|                  | 3. Special package like shrink wrap, color gift box, white gift box etc.   |
|                  | 4. We have exclusive workers for quality control                           |
|                  | 5. We have professional workshop and warehouse to ensure the delivery time |