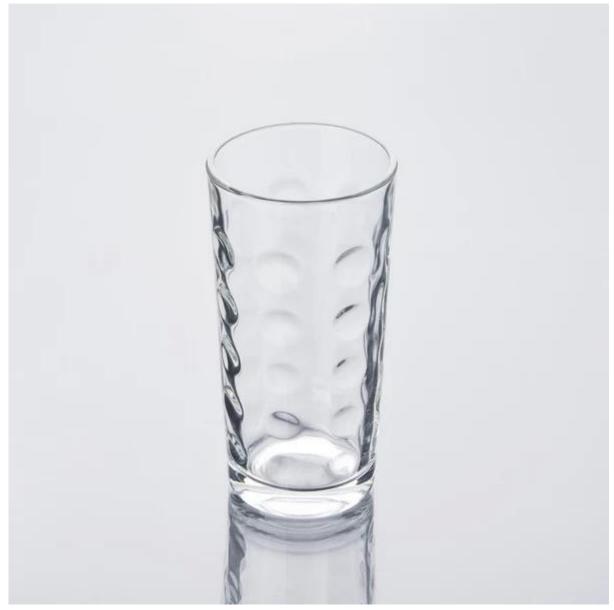

|
|                  | 3. Lead free glass                                                       |
|                  | 4. Dishwasher safe                                                       |
|                  |                                                                          |
|                  | 1. Special package like shrink wrap, color gift box, white gift box etc: |
| For your choose  | 2. Open new mould for the glass, wood, plastic or metal as you like      |
|                  | 3. Different size and shapes meet your needs.                            |
|                  | 4. DIY logal                                                             |
|                  |                                                                          |

## **Product Photo:**