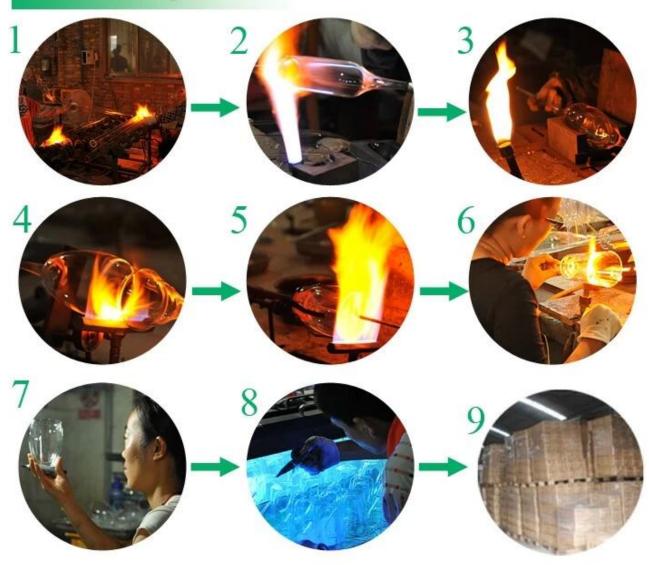

#### The features of month blown glass

- 1. Its advantage including abundance sculpt, technics, surface effects, color etc.
- 2. The quality is difficult control and the tolerance of the size, weight and shape are bigger.
- 3. The price is high and the product is limited for the special technic glass.