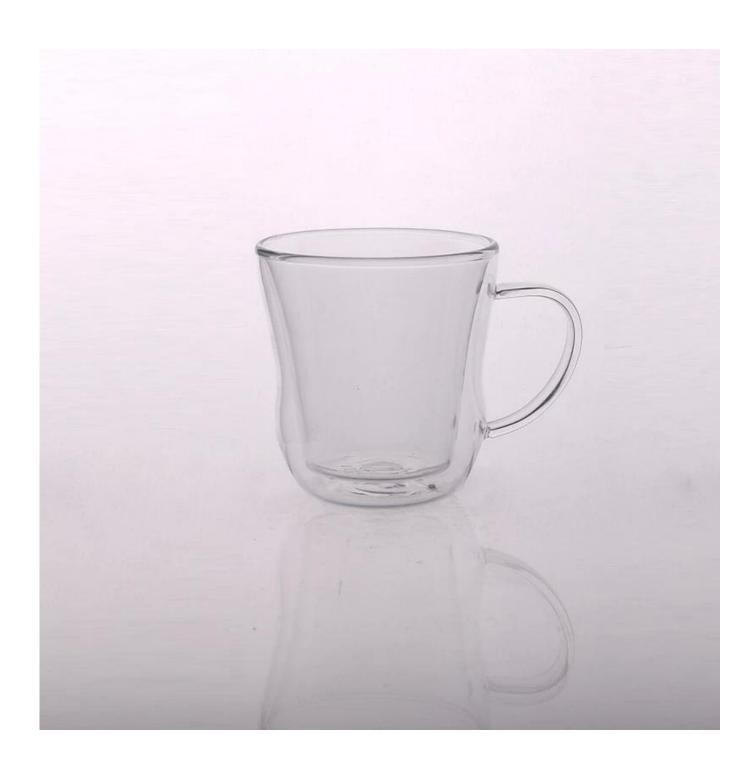

| 2. Suitable for used in hotel, home, etc.                                  |
|                  | 3. It is eco-friendly                                                      |
|                  | 4. Meet FDA test & CA 65 test                                              |
|                  | 1. Different designs and sizes for choice                                  |
|                  | 2 .Any color painted, frost, electroplate, pattern laser carver processing |
| For your choices | 3. Special package like shrink wrap, color gift box, white gift box etc.   |
|                  | 4. We have exclusive workers for quality control                           |
|                  | 5. We have professional workshop and warehouse to ensure the delivery time |

More Product Pictures







# Similar Products Link







## Borosilicate glass



Office & Sample Room















Factory Show





#### The features of month blown glass

- 1. Its advantage including abundance sculpt, technics, surface effects, color etc.
- 2. The quality is difficult control and the tolerance of the size, weight and shape are bigger.
- 3. The price is high and the product is limited for the special technic glass.

#### Method of application

- 1. Using it under guide of the adult
- 2. Washing it with clean or boiling water before usage
- 3. No touching the rim of glass cup,try to take the bottom or the handle of it

#### **Cautions**

- 1. Beer, red wine, white wine, beverage or hot water not be too full
- 2. To avoid to hurt your children's hand, please put it in the place where they c