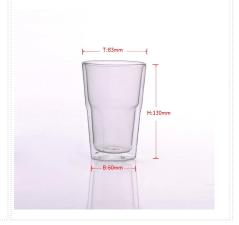

### double walled glass for coffee

| Product Det      |                                                                            |
|------------------|----------------------------------------------------------------------------|
| Item No.         | SGDS15041711                                                               |
| Material         | Borosilicate glass                                                         |
| Process          | Hand made                                                                  |
| Samples time     | 1. 5 days if at exist shaped and size of glass                             |
|                  | 2. 15 days if need new shape or size of glass                              |
| Packing          | Normal packing,4 pcs into inner box, 48 pcs per carton                     |
| Product Capacity | 500,000~1,000,000 pcs per month                                            |
| Delivery time    | Within 35 days after the sample and order confirmed                        |
| Payment terms    | 30% deposit by T/T in advance and the balance against the copy of B/L      |
| Shipment         | By sea, by air, by Express and your shipping agent is acceptable           |
| Product Features | 1. Hand made <b>borosilicate glass</b> with high quality                   |
|                  | 2. Suitable for used in hotel, home, etc.                                  |
|                  | 3. It is eco-friendly                                                      |
|                  | 4. Meet FDA test & CA 65 test                                              |
|                  | 1. Different designs and sizes for choice                                  |
|                  | 2 .Any color painted, frost, electroplate, pattern laser carver processing |
| For your choices | 3. Special package like shrink wrap, color gift box, white gift box etc.   |
|                  | 4. We have exclusive workers for quality control                           |
|                  | 5. We have professional workshop and warehouse to ensure the delivery time |