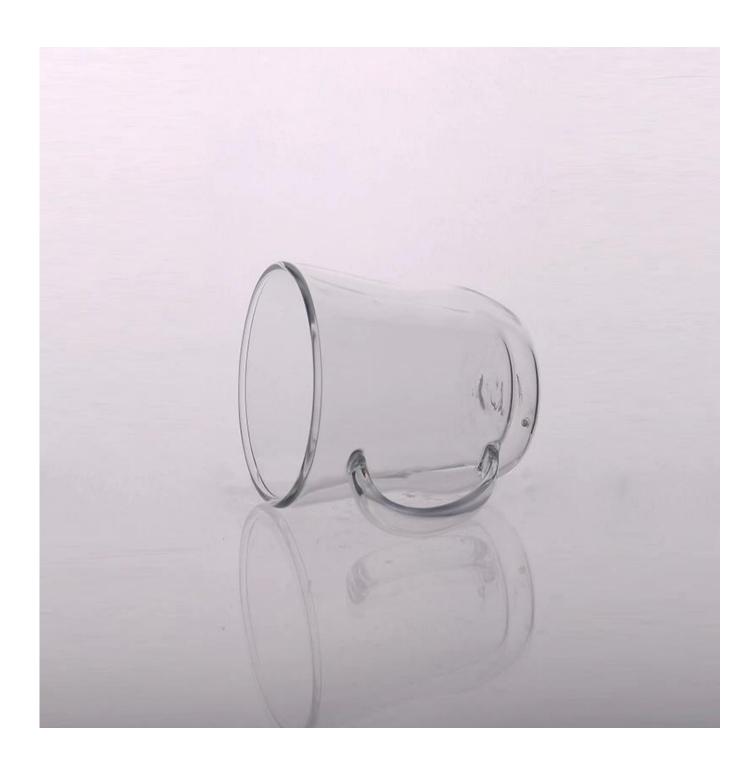

| 2. Suitable for used in hotel, home, etc.                                  |
|                  | 3. It is eco-friendly                                                      |
|                  | 4. Meet FDA test & CA 65 test                                              |
|                  | 1. Different designs and sizes for choice                                  |
|                  | 2 .Any color painted, frost, electroplate, pattern laser carver processing |
| For your choices | 3. Special package like shrink wrap, color gift box, white gift box etc.   |
|                  | 4. We have exclusive workers for quality control                           |
|                  | 5. We have professional workshop and warehouse to ensure the delivery time |

More Product Pictures







# Similar Products Link







## Borosilicate glass



Office & Sample Room















Factory Show





#### The features of month blown glass

- 1. Its advantage including abundance sculpt, technics, surface effects, color etc.
- 2. The quality is difficult control and the tolerance of the size, weight and shape are bigger.
- 3. The price is high and the product is limited for the special technic glass.

#### Method of application

- 1. Using it under guide of the adult
- 2. Washing it with clean or boiling water before usage
- 3. No touching the rim of glass cup,try to take the bottom or the handle of it

#### **Cautions**

- 1. Beer, red wine, white wine, beverage or hot water not be too full
- 2. To avoid to hurt your children's hand, please put it in the place where they can