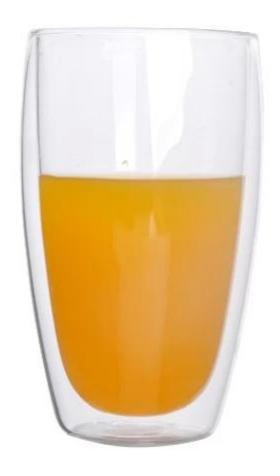

## **Product Details:**

| Item No         | SGHB03                                                                   |
|-----------------|--------------------------------------------------------------------------|
| Samples time    | 1. 5 days if at exit shaped and size of glass.                           |
|                 | 2.15 days if need new shape or size of glass.                            |
| Delivery time   | Within 35 days after the sample and order confirmed                      |
| Payment terms   | 30% deposit by T/T in advance and the balance against the copy of B/L.   |
| Shipment        | By sea, by air, by Express and your shipping agent are acceptable.       |
|                 | 1. High transparency and good quality                                    |
| Product         | 2. mouth-blown                                                           |
| Features        | 3. Heat and cold resistant                                               |
|                 | 4. Perfect for used in pub and home                                      |
|                 | 1. Special package like shrink wrap, color gift box, white gift box etc: |
| For your choose | 2. Open new mould for the glass, wood, plastic or metal as you like      |
|                 | 3. Different size and shapes meet your needs.                            |

## **Product show:**

**Factory show:** 