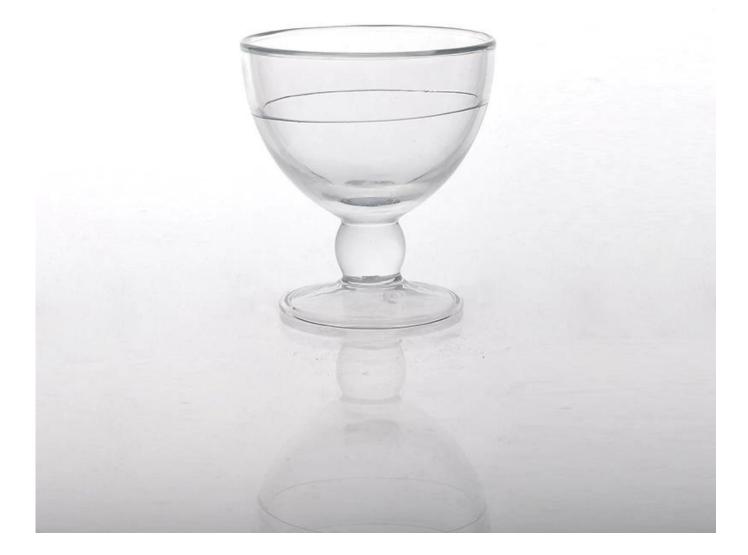

| 2. Suitable for used in hotel, home, etc.                                  |
|                  | 3. It is eco-friendly                                                      |
|                  | 4. Meet FDA test & CA 65 test                                              |
|                  | 1. Different designs and sizes for choice                                  |
|                  | 2 .Any color painted, frost, electroplate, pattern laser carver processing |
| For your choices | 3. Special package like shrink wrap, color gift box, white gift box etc.   |
|                  | 4. We have exclusive workers for quality control                           |
|                  | 5. We have professional workshop and warehouse to ensure the delivery time |

## More Product Pictures





### Borosilicate glass



# Similar Products Link



Special borosilicate glass cup



Double wall glass beverage glass



Borosilicate double wall drinking glass



### Office & Sample Room











#### The features of month blown glass

- 1. Its advantage including abundance sculpt, technics, surface effects, color etc.
- 2. The quality is difficult control and the tolerance of the size, weight and shape are bigger.
- 3. The price is high and the product is limited for the special technic glass.

#### **Method of application**

- 1. Using it under guide of the adult
- 2. Washing it with clean or boiling water before usage
- 3. No touching the rim of glass cup, try to take the bottom or the handle of it

#### Cautions

- 1. Beer, red wine, white wine, beverage or hot water not be t