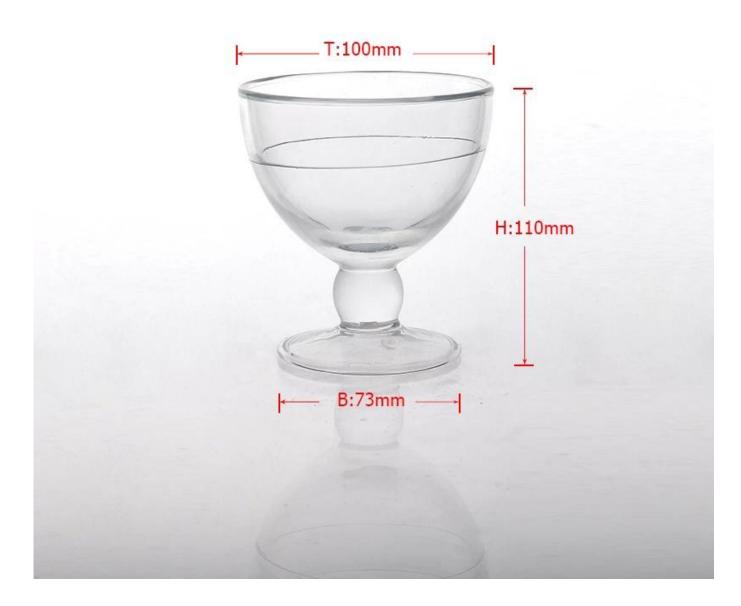

| 2. Suitable for used in hotel, home, etc.                                  |
|                  | 3. It is eco-friendly                                                      |
|                  | 4. Meet FDA test & CA 65 test                                              |
|                  | 1. Different designs and sizes for choice                                  |
|                  | 2 .Any color painted, frost, electroplate, pattern laser carver processing |
| For your choices | 3. Special package like shrink wrap, color gift box, white gift box etc.   |
|                  | 4. We have exclusive workers for quality control                           |
|                  | 5. We have professional workshop and warehouse to ensure the delivery time |

## More Product Pictures





### Borosilicate glass



# Similar Products Link



Special borosilicate glass cup



Double wall glass beverage glass



Borosilicate double wall drinking glass



### Office & Sample Room











#### The features of month blown glass

- 1. Its advantage including abundance sculpt, technics, surface effects, color etc.
- 2. The quality is difficult control and the tolerance of the size, weight and shape are bigger.
- 3. The price is high and the product is limited for the special technic glass.

#### **Method of application**

- 1. Using it under guide of the adult
- 2. Washing it with clean or boiling water before usage
- 3. No touching the rim of glass cup, try to take the bottom or the handle of it

#### Cautions

- 1. Beer, red wine, white wine, beverage or hot water not be too