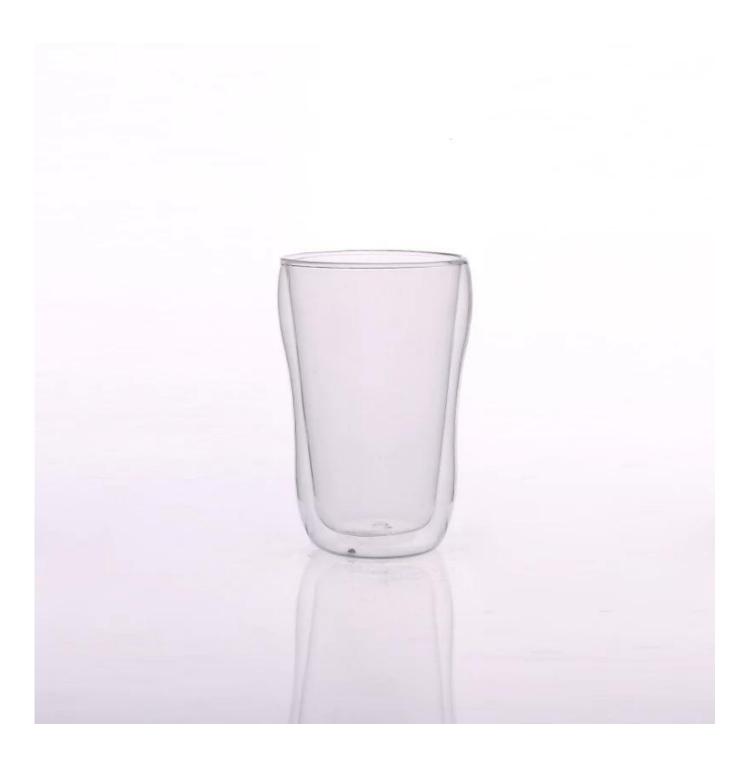

eatures | 2. Suitable for used in hotel, home, etc.                                  |
|                  | 3. It is eco-friendly                                                      |
|                  | 4. Meet FDA test & CA 65 test                                              |
|                  | 1. Different designs and sizes for choice                                  |
|                  | 2 .Any color painted, frost, electroplate, pattern laser carver processing |
| For your choices | 3. Special package like shrink wrap, color gift box, white gift box etc.   |
|                  | 4. We have exclusive workers for quality control                           |
|                  | 5. We have professional workshop and warehouse to ensure the delivery time |



Every day is sunny day







## Borosilicate glass



Our Company & Sample Room Every day is sunny day













Factory Show

Every day is sunny day







## Method of application:

- 1. Using it under guide of the adult
- 2. Washing it with clean or boiling water before usage
- 3. No touching the rim of glass cup, try to take the bottom or the handle of it

## **Cautions:**

- 1. Beer, red wine, white wine, beverage or hot water not be too full
- 2. To avoid to hurt your children's hand , please put it in the place where they can't reach

- 3. Avoid dropping ,Collision and strong impact
- 4. Not available for microwave oven
- 5. To prevent it from cracking, do not put it over open fire directly

For more <u>borosilicate glass</u> or any glassware, please visit our website: <a href="http://www.okcandle.com/