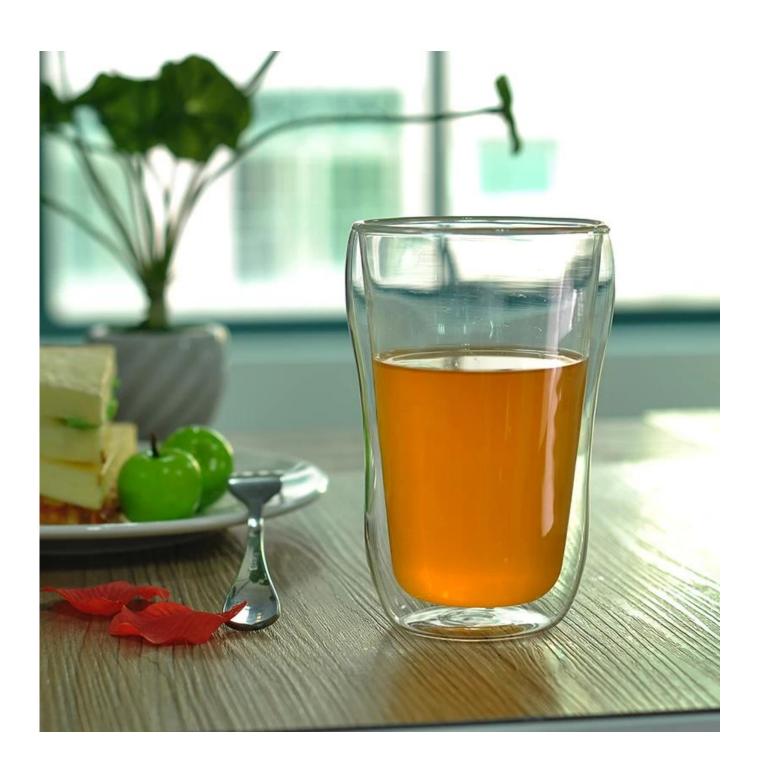

## Method of application:

- 1. Using it under guide of the adult
- 2. Washing it with clean or boiling water before usage
- 3. No touching the rim of glass cup, try to take the bottom or the handle of it

## **Cautions:**

- 1. Beer, red wine, white wine, beverage or hot water not be too full
- 2. To avoid to hurt your children's hand , please put it in the place where they can't reach

- 3. Avoid dropping ,Collision and strong impact
- 4. Not available for microwave oven
- 5. To prevent it from cracking, do not put it over open fire directly