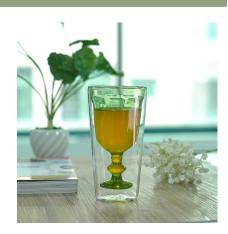

endly                                                      |
|                  | 4. Meet FDA test & CA 65 test                                              |
|                  | 1. Different designs and sizes for choice                                  |
|                  | 2 .Any color painted, frost, electroplate, pattern laser carver processing |
| For your choices | 3. Special package like shrink wrap, color gift box, white gift box etc.   |
|                  | 4. We have exclusive workers for quality control                           |
|                  | 5. We have professional workshop and warehouse to ensure the delivery time |

More Product Pictures







# Borosilicate glass



### Similar Products Link



Special borosilicate glass cup



Double wall glass beverage glass



Borosilicate double wall drinking glass



















Factory Show





#### The features of month blown glass

- 1. Its advantage including abundance sculpt, technics, surface effects, color etc.
- 2. The quality is difficult control and the tolerance of the size, weight and shape are bigger.
- 3. The price is high and the product is limited for the special technic glass.

#### Method of application

- 1. Using it under guide of the adult
- 2. Washing it with clean or boiling water before usage
- 3. No touching the rim of glass cup,try to take the bottom or the handle of it

#### **Cautions**

- 1. Beer, red wine, white wine, beverage or hot water not be too full
- 2. To avoid to hurt your children's hand, please put it in the place where they can't reach
- 3. Avoid dropping ,Colli