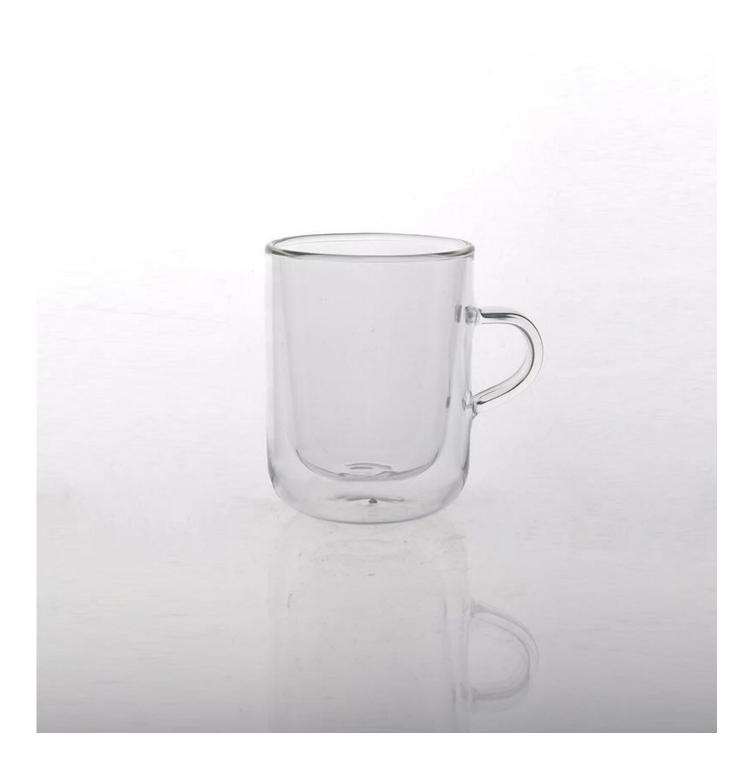

Features | 2. Suitable for used in hotel, home, etc.                                  |
|                  | 3. It is eco-friendly                                                      |
|                  | 4. Meet FDA test & CA 65 test                                              |
|                  | 1. Different designs and sizes for choice                                  |
|                  | 2 .Any color painted, frost, electroplate, pattern laser carver processing |
| For your choices | 3. Special package like shrink wrap, color gift box, white gift box etc.   |
|                  | 4. We have exclusive workers for quality control                           |
|                  | 5. We have professional workshop and warehouse to ensure the delivery time |

More Product Pictures







# Borosilicate glass



### Similar Products Link



Special borosilicate glass cup



Double wall glass beverage glass



Borosilicate double wall drinking glass



















Factory Show





#### The features of month blown glass

- 1. Its advantage including abundance sculpt, technics, surface effects, color etc.
- 2. The quality is difficult control and the tolerance of the size, weight and shape are bigger.
- 3. The price is high and the product is limited for the special technic glass.

#### Method of application

- 1. Using it under guide of the adult
- 2. Washing it with clean or boiling water before usage
- 3. No touching the rim of glass cup,try to take the bottom or the handle of it

#### **Cautions**

- 1. Beer, red wine, white wine, beverage or hot water not be too