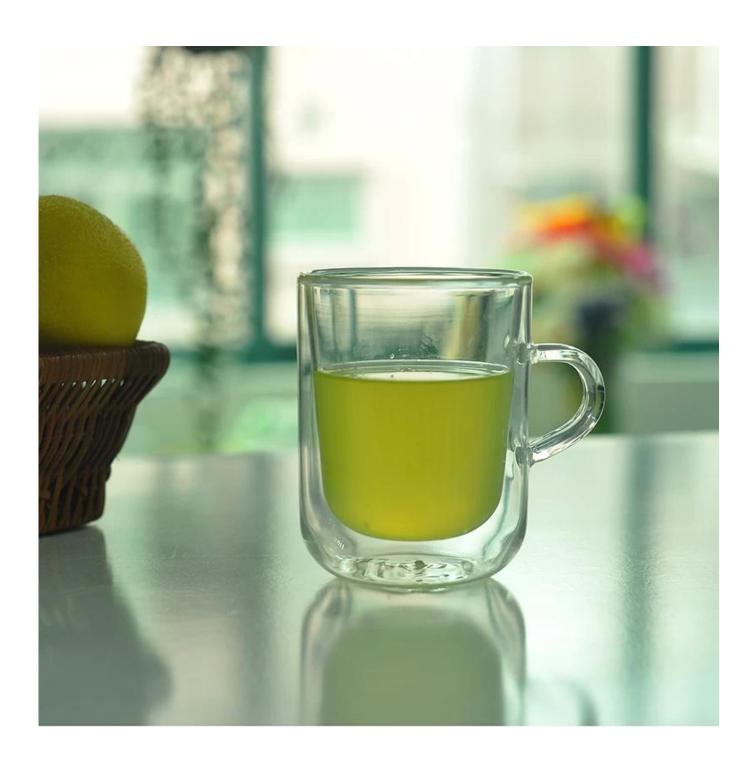

t Features | 2. Suitable for used in hotel, home, etc.                                  |
|                  | 3. It is eco-friendly                                                      |
|                  | 4. Meet FDA test & CA 65 test                                              |
|                  | 1. Different designs and sizes for choice                                  |
|                  | 2 .Any color painted, frost, electroplate, pattern laser carver processing |
| For your choices | 3. Special package like shrink wrap, color gift box, white gift box etc.   |
|                  | 4. We have exclusive workers for quality control                           |
|                  | 5. We have professional workshop and warehouse to ensure the delivery time |

More Product Pictures







# Borosilicate glass



### Similar Products Link



Special borosilicate glass cup



Double wall glass beverage glass



Borosilicate double wall drinking glass



















Factory Show





#### The features of month blown glass

- 1. Its advantage including abundance sculpt, technics, surface effects, color etc.
- 2. The quality is difficult control and the tolerance of the size, weight and shape are bigger.
- 3. The price is high and the product is limited for the special technic glass.

#### Method of application

- 1. Using it under guide of the adult
- 2. Washing it with clean or boiling water before usage
- 3. No touching the rim of glass cup,try to take the bottom or the handle of it

#### **Cautions**

- 1. Beer, red wine, white wine, beverage or hot water not be to