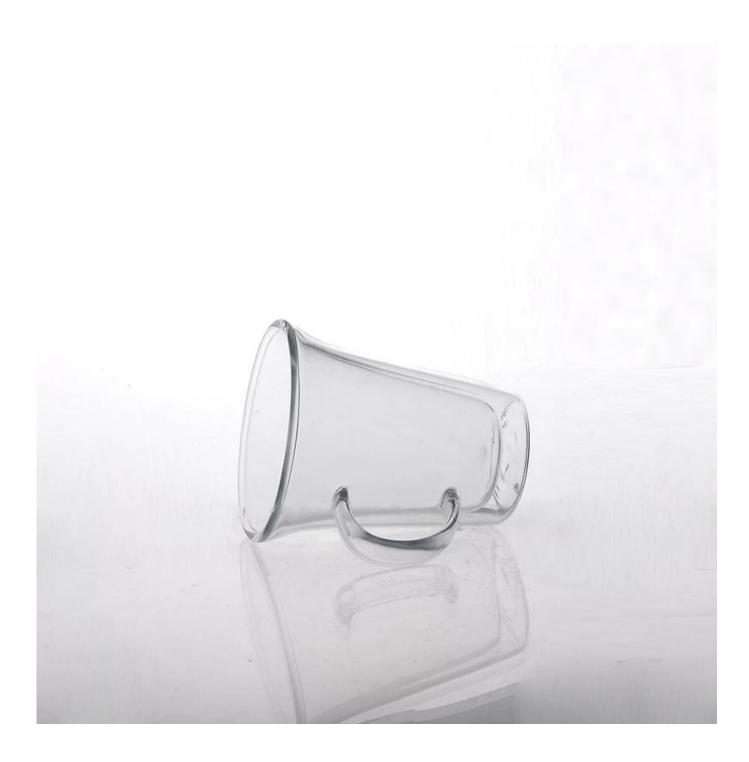

### double wall glass coffee tumbler



## More Product Pictures









### Borosilicate glass



# Similar Products Link



Special borosilicate glass cup



Double wall glass beverage glass



Borosilicate double wall drinking glass



### Office & Sample Room











#### The features of month blown glass

- 1. Its advantage including abundance sculpt, technics, surface effects, color etc.
- 2. The quality is difficult control and the tolerance of the size, weight and shape are bigger.
- 3. The price is high and the product is limited for the special technic glass.

#### **Method of application**

- 1. Using it under guide of the adult
- 2. Washing it with clean or boiling water before usage
- 3. No touching the rim of glass cup, try to take the bottom or the handle of it

#### Cautions

- 1. Beer, red wine, white wine, beverage or hot water not be t