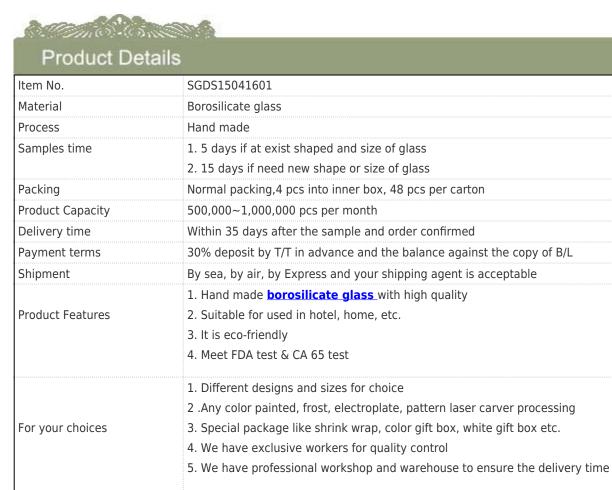

### double wall glass coffee tumbler



## More Product Pictures









### Borosilicate glass



# Similar Products Link



Special borosilicate glass cup



Double wall glass beverage glass



Borosilicate double wall drinking glass



### Office & Sample Room











#### The features of month blown glass

- 1. Its advantage including abundance sculpt, technics, surface effects, color etc.
- 2. The quality is difficult control and the tolerance of the size, weight and shape are bigger.
- 3. The price is high and the product is limited for the special technic glass.

#### **Method of application**

- 1. Using it under guide of the adult
- 2. Washing it with clean or boiling water before usage
- 3. No touching the rim of glass cup, try to take the bottom or the handle of it

#### Cautions

- 1. Beer, red wine, white wine