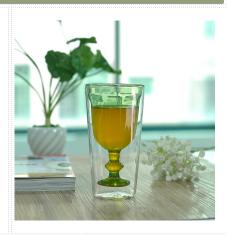

### double wall glass coffee tumbler



## More Product Pictures









### Borosilicate glass



# Similar Products Link



Special borosilicate glass cup



Double wall glass beverage glass



Borosilicate double wall drinking glass



### Office & Sample Room











#### The features of month blown glass

- 1. Its advantage including abundance sculpt, technics, surface effects, color etc.
- 2. The quality is difficult control and the tolerance of the size, weight and shape are bigger.
- 3. The price is high and the product is limited for the special technic glass.

#### **Method of application**

- 1. Using it under guide of the adult
- 2. Washing it with clean or boiling water before usage
- 3. No touching the rim of glass cup, try to take the bottom or the handle of it

#### Cautions

- 1. Beer, red wine, white wine, beverage or hot water not be too full
- 2. To avoid to hurt your children's hand, please put it in the place where they can't reach
- 3. Avoid dropping ,Co