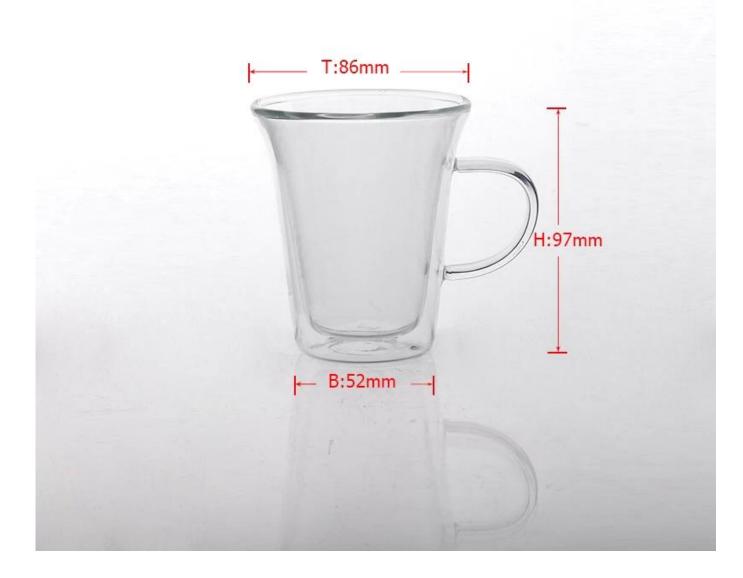

### double wall glass coffee tumbler



## More Product Pictures









### Borosilicate glass



# Similar Products Link



Special borosilicate glass cup



Double wall glass beverage glass



Borosilicate double wall drinking glass



### Office & Sample Room











#### The features of month blown glass

- 1. Its advantage including abundance sculpt, technics, surface effects, color etc.
- 2. The quality is difficult control and the tolerance of the size, weight and shape are bigger.
- 3. The price is high and the product is limited for the special technic glass.

#### **Method of application**

- 1. Using it under guide of the adult
- 2. Washing it with clean or boiling water before usage
- 3. No touching the rim of glass cup, try to take the bottom or the handle of it

#### Cautions

- 1. Beer, red wine, white wine, beverage or hot water not be too