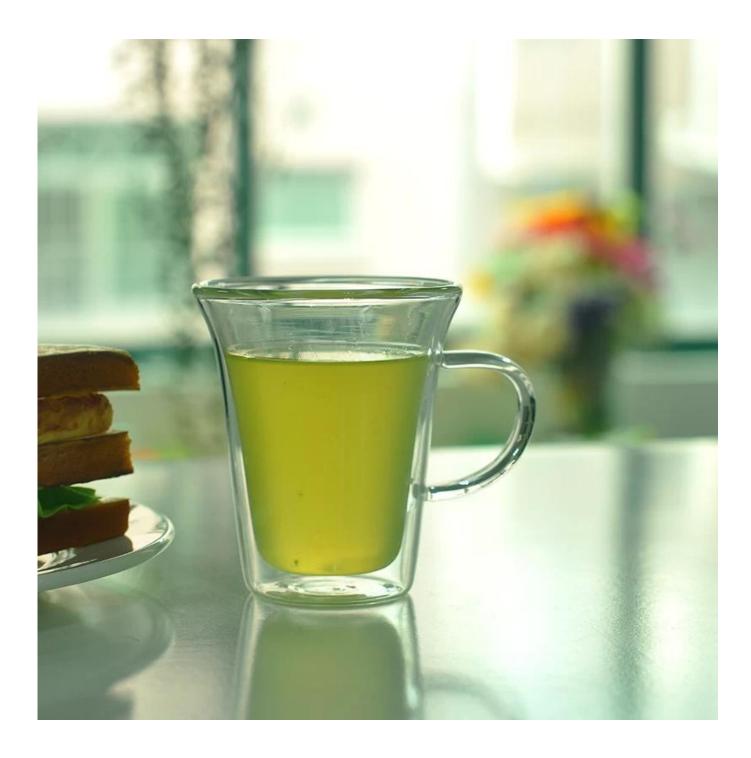

### double wall glass coffee tumbler



## More Product Pictures









### Borosilicate glass



# Similar Products Link



Special borosilicate glass cup



Double wall glass beverage glass



Borosilicate double wall drinking glass



### Office & Sample Room











#### The features of month blown glass

- 1. Its advantage including abundance sculpt, technics, surface effects, color etc.
- 2. The quality is difficult control and the tolerance of the size, weight and shape are bigger.
- 3. The price is high and the product is limited for the special technic glass.

#### **Method of application**

- 1. Using it under guide of the adult
- 2. Washing it with clean or boiling water before usage
- 3. No touching the rim of glass cup, try to take the bottom or the handle of it

#### Cautions

- 1. Beer, red wine, white wine, beverage or hot water not