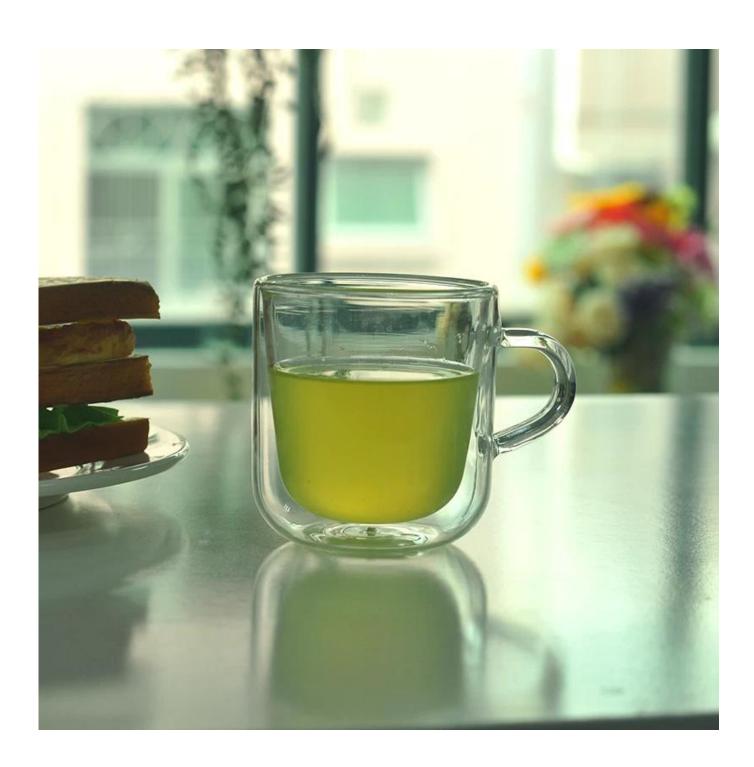

otel, home, etc.                                  |
|                  | 3. It is eco-friendly                                                      |
|                  | 4. Meet FDA test & CA 65 test                                              |
|                  | 1. Different designs and sizes for choice                                  |
|                  | 2 .Any color painted, frost, electroplate, pattern laser carver processing |
| For your choices | 3. Special package like shrink wrap, color gift box, white gift box etc.   |
|                  | 4. We have exclusive workers for quality control                           |
|                  | 5. We have professional workshop and warehouse to ensure the delivery time |

More Product Pictures

AMERICAN STATE OF THE PARTY OF









# Borosilicate glass



# Similar Products Link



Special borosilicate glass cup



**Double wall glass beverage glass** 



Borosilicate double wall drinking glass

















Factory Show





#### The features of month blown glass

- 1. Its advantage including abundance sculpt, technics, surface effects, color etc.
- 2. The quality is difficult control and the tolerance of the size, weight and shape are bigger.
- 3. The price is high and the product is limited for the special technic glass.

## Method of application

- 1. Using it under guide of the adult
- 2. Washing it with clean or boiling water before usage
- 3. No touching the rim of glass cup,try to take the bottom or the handle of it

## **Cautions**

- 1. Beer, red wine, white wine, beverage or hot water not be too full