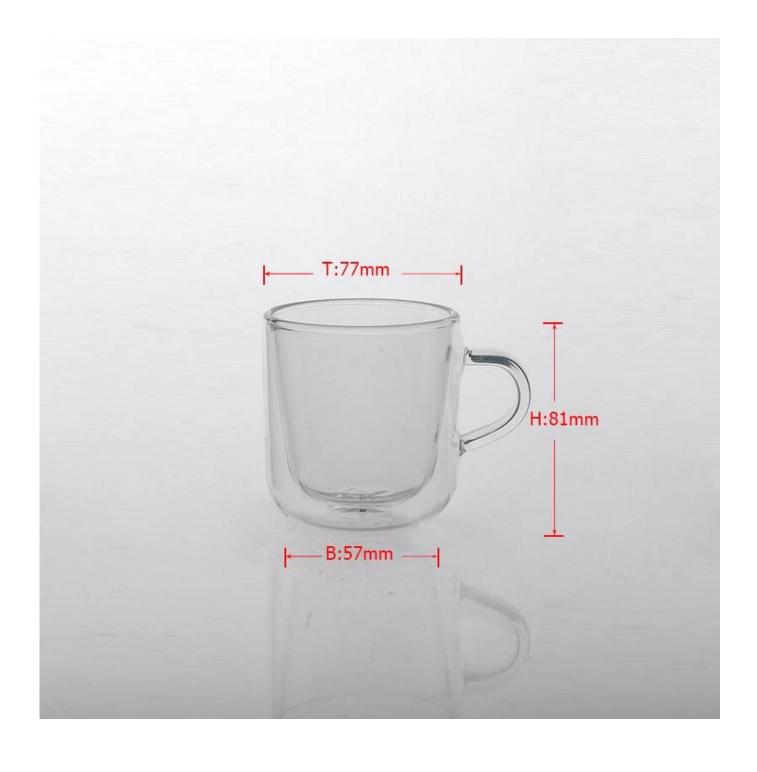

hotel, home, etc.                                  |
|                  | 3. It is eco-friendly                                                      |
|                  | 4. Meet FDA test & CA 65 test                                              |
|                  | 1. Different designs and sizes for choice                                  |
|                  | 2 .Any color painted, frost, electroplate, pattern laser carver processing |
| For your choices | 3. Special package like shrink wrap, color gift box, white gift box etc.   |
|                  | 4. We have exclusive workers for quality control                           |
|                  | 5. We have professional workshop and warehouse to ensure the delivery time |

More Product Pictures

AMERICAN STATE OF THE PARTY OF









# Borosilicate glass



# Similar Products Link



Special borosilicate glass cup



**Double wall glass beverage glass** 



Borosilicate double wall drinking glass

















Factory Show





#### The features of month blown glass

- 1. Its advantage including abundance sculpt, technics, surface effects, color etc.
- 2. The quality is difficult control and the tolerance of the size, weight and shape are bigger.
- 3. The price is high and the product is limited for the special technic glass.

## Method of application

- 1. Using it under guide of the adult
- 2. Washing it with clean or boiling water before usage
- 3. No touching the rim of glass cup,try to take the bottom or the handle of it

## **Cautions**

- 1. Beer, red wine, white wine, beverage or hot water not be too ful