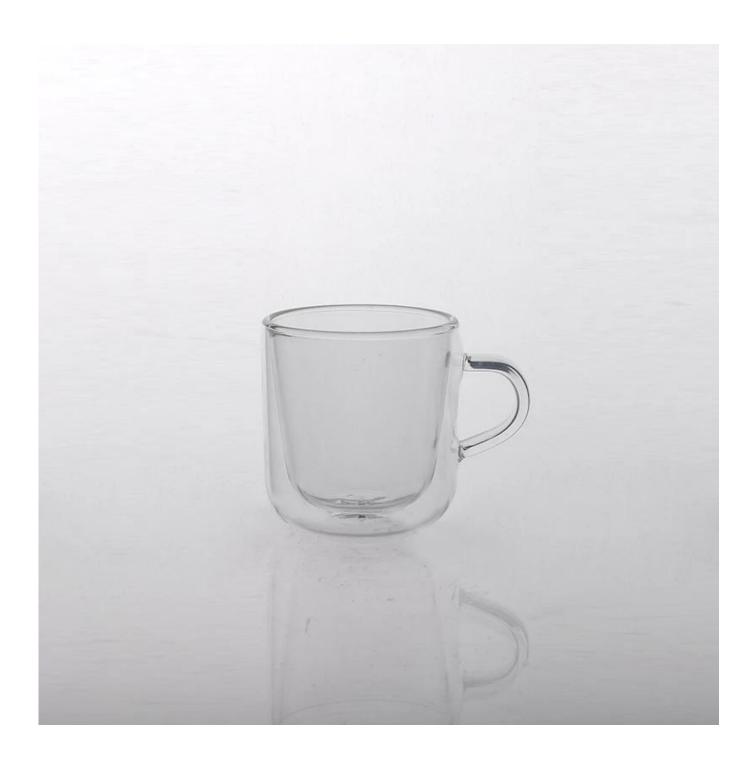

d in hotel, home, etc.                                  |
|                  | 3. It is eco-friendly                                                      |
|                  | 4. Meet FDA test & CA 65 test                                              |
|                  | 1. Different designs and sizes for choice                                  |
|                  | 2 .Any color painted, frost, electroplate, pattern laser carver processing |
| For your choices | 3. Special package like shrink wrap, color gift box, white gift box etc.   |
|                  | 4. We have exclusive workers for quality control                           |
|                  | 5. We have professional workshop and warehouse to ensure the delivery time |

More Product Pictures

AMERICAN STATE OF THE PARTY OF









# Borosilicate glass



# Similar Products Link



Special borosilicate glass cup



**Double wall glass beverage glass** 



Borosilicate double wall drinking glass

















Factory Show





#### The features of month blown glass

- 1. Its advantage including abundance sculpt, technics, surface effects, color etc.
- 2. The quality is difficult control and the tolerance of the size, weight and shape are bigger.
- 3. The price is high and the product is limited for the special technic glass.

## Method of application

- 1. Using it under guide of the adult
- 2. Washing it with clean or boiling water before usage
- 3. No touching the rim of glass cup,try to take the bottom or the handle of it

## **Cautions**

- 1. Beer, red wine, white wine, beverage or hot water not be too