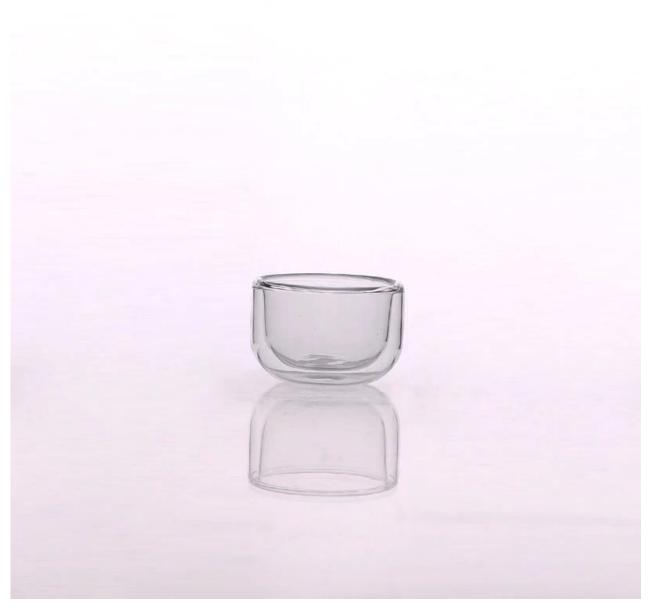

|
| Product Features | <ol> <li>Hand made</li> <li>Suitable for used in pub, hotel, restaurants, home,etc</li> <li>Professional Q/C for quality control</li> <li>Competitive price and quality</li> <li>Meet FDA test and food grade</li> </ol>                                                                                                                                |
| For your choices | <ol> <li>Any logo printing on the glass body</li> <li>Any color painted, frost, electroplate, pattern laser carver for the finish</li> <li>Special package like shrink wrap, color gift box, white gift box etc</li> <li>Open new mould for the glass, wood, plastic or metal as you like</li> <li>Different size and shapes meet your needs</li> </ol> |



## Borosilicate glass



SUNNY

Product show:

































## Method of application:

- 1. Using it under guide of the adult
- 2. Washing it with clean or boiling water before usage
- 3. No touching the rim of glass cup, try to take the bottom or the handle of it



- 1. Beer, red wine, white wine, beverage or hot water not be too full
- 2. To avoid to hurt your children's hand, please put it in the place where they can't reach
- 3. Avoid dropping ,Collision and strong impact
- 4. Not available for microwave oven
- 5. To prevent it from cracking, do not put it over open fire directly

## **FAQ**

For more information, please visit our website: www.okcandle.com