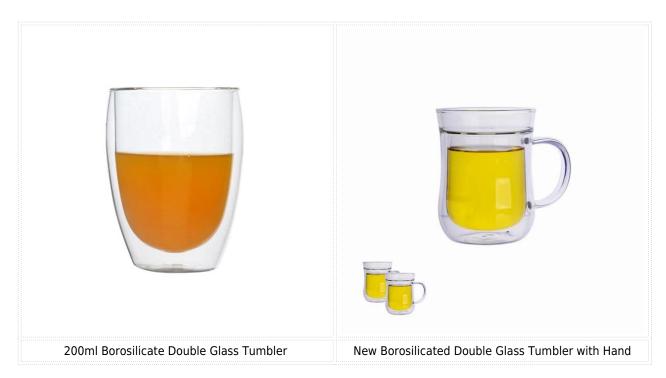

|
| Product Features | <ol> <li>Hand made</li> <li>Suitable for used in pub, hotel, restaurants, home,etc</li> <li>Professional Q/C for quality control</li> <li>Competitive price and quality</li> <li>Meet FDA test and food grade</li> </ol>                                                                                                                                |
| For your choices | <ol> <li>Any logo printing on the glass body</li> <li>Any color painted, frost, electroplate, pattern laser carver for the finish</li> <li>Special package like shrink wrap, color gift box, white gift box etc</li> <li>Open new mould for the glass, wood, plastic or metal as you like</li> <li>Different size and shapes meet your needs</li> </ol> |



## Borosilicate glass



SUNNY

Product show:

































## Method of application:

- 1. Using it under guide of the adult
- 2. Washing it with clean or boiling water before usage
- 3. No touching the rim of glass cup, try to take the bottom or the handle of it



- 1. Beer, red wine, white wine, beverage or hot water not be too full
- 2. To avoid to hurt your children's hand, please put it in the place where they can't reach
- 3. Avoid dropping ,Collision and strong impact
- 4. Not available for microwave oven
- 5. To prevent it from cracking, do not put it over open fire directly

## **FAQ**

For more information, please visit our website: www.okcandle.com