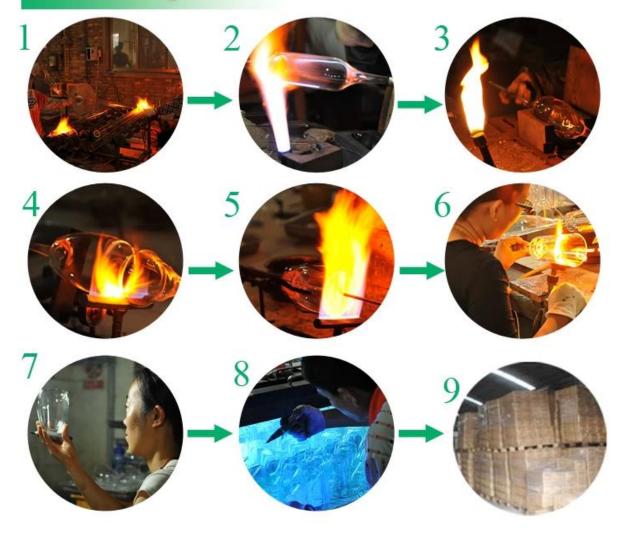

|
| Product Features | <ol> <li>Hand made</li> <li>Suitable for used in pub, hotel, restaurants, home,etc</li> <li>Professional Q/C for quality control</li> <li>Competitive price and quality</li> <li>Meet FDA test and food grade</li> </ol>                                                                                                                                |
| For your choices | <ol> <li>Any logo printing on the glass body</li> <li>Any color painted, frost, electroplate, pattern laser carver for the finish</li> <li>Special package like shrink wrap, color gift box, white gift box etc</li> <li>Open new mould for the glass, wood, plastic or metal as you like</li> <li>Different size and shapes meet your needs</li> </ol> |



## Borosilicate glass



SUNNY

Product show:

































## Method of application:

- 1. Using it under guide of the adult
- 2. Washing it with clean or boiling water before usage
- 3. No touching the rim of glass cup, try to take the bottom or the handle of it



- 1. Beer, red wine, white wine, beverage or hot water not be too full
- 2. To avoid to hurt your children's hand, please put it in the place where they can't reach
- 3. Avoid dropping ,Collision and strong impact
- 4. Not available for microwave oven
- 5. To prevent it from cracking, do not put it over open fire directly

## **FAQ**

For more information, please visit our website: www.okcandle.com