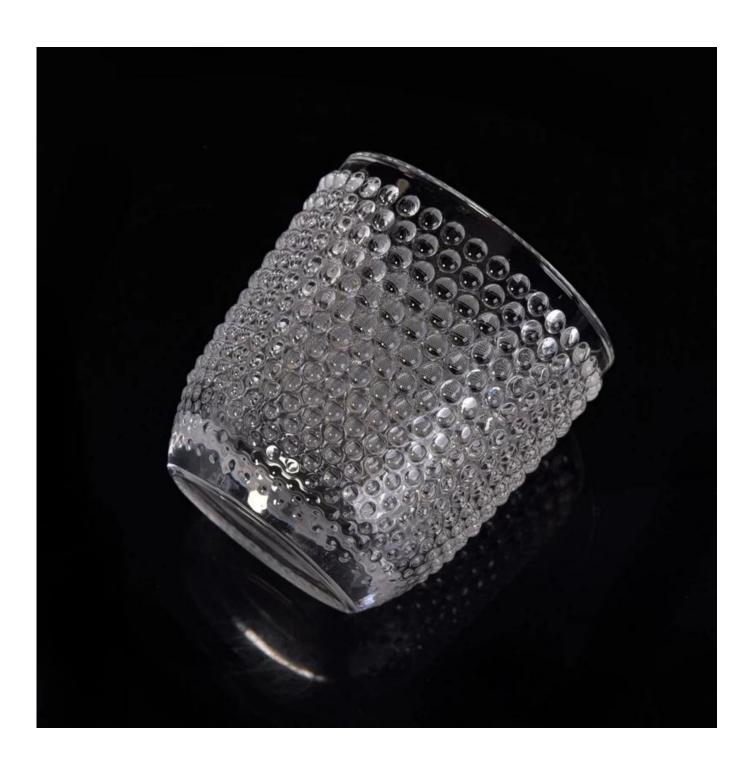

#### electroplating candle holder glass with shiny colors

| Product Details                                                                                                                                                                                                                                                                                                                                                                                                                                                                                                                                                                                                                                                                                                                                                                                                                                                                                                                                                                                                                                                                                                                                                                                                                                                                                                                                                                                                                                                                                                                                                                                                                                                                                                                                                                                                                                                                                                                                                                                                                                                                                                                |                    |                                                                                                                                                                                                                  |
|--------------------------------------------------------------------------------------------------------------------------------------------------------------------------------------------------------------------------------------------------------------------------------------------------------------------------------------------------------------------------------------------------------------------------------------------------------------------------------------------------------------------------------------------------------------------------------------------------------------------------------------------------------------------------------------------------------------------------------------------------------------------------------------------------------------------------------------------------------------------------------------------------------------------------------------------------------------------------------------------------------------------------------------------------------------------------------------------------------------------------------------------------------------------------------------------------------------------------------------------------------------------------------------------------------------------------------------------------------------------------------------------------------------------------------------------------------------------------------------------------------------------------------------------------------------------------------------------------------------------------------------------------------------------------------------------------------------------------------------------------------------------------------------------------------------------------------------------------------------------------------------------------------------------------------------------------------------------------------------------------------------------------------------------------------------------------------------------------------------------------------|--------------------|------------------------------------------------------------------------------------------------------------------------------------------------------------------------------------------------------------------|
| SUBSCIPLE STATE OF THE PROPERTY OF THE PROPERT | Item No            | SGLYP17042418                                                                                                                                                                                                    |
|                                                                                                                                                                                                                                                                                                                                                                                                                                                                                                                                                                                                                                                                                                                                                                                                                                                                                                                                                                                                                                                                                                                                                                                                                                                                                                                                                                                                                                                                                                                                                                                                                                                                                                                                                                                                                                                                                                                                                                                                                                                                                                                                | Size               | Top dia 69mm  Bottom dia 49mm  Height 76mm  Weight 223g  Capacity 160ml                                                                                                                                          |
|                                                                                                                                                                                                                                                                                                                                                                                                                                                                                                                                                                                                                                                                                                                                                                                                                                                                                                                                                                                                                                                                                                                                                                                                                                                                                                                                                                                                                                                                                                                                                                                                                                                                                                                                                                                                                                                                                                                                                                                                                                                                                                                                | Capacity           | 700ml glass jar for candles                                                                                                                                                                                      |
|                                                                                                                                                                                                                                                                                                                                                                                                                                                                                                                                                                                                                                                                                                                                                                                                                                                                                                                                                                                                                                                                                                                                                                                                                                                                                                                                                                                                                                                                                                                                                                                                                                                                                                                                                                                                                                                                                                                                                                                                                                                                                                                                | Material           | hight white shiny color glass jar for candles                                                                                                                                                                    |
|                                                                                                                                                                                                                                                                                                                                                                                                                                                                                                                                                                                                                                                                                                                                                                                                                                                                                                                                                                                                                                                                                                                                                                                                                                                                                                                                                                                                                                                                                                                                                                                                                                                                                                                                                                                                                                                                                                                                                                                                                                                                                                                                | Craft              | Mouth blown glass candle holders for wholesale                                                                                                                                                                   |
|                                                                                                                                                                                                                                                                                                                                                                                                                                                                                                                                                                                                                                                                                                                                                                                                                                                                                                                                                                                                                                                                                                                                                                                                                                                                                                                                                                                                                                                                                                                                                                                                                                                                                                                                                                                                                                                                                                                                                                                                                                                                                                                                | Sample             | 7~15days                                                                                                                                                                                                         |
|                                                                                                                                                                                                                                                                                                                                                                                                                                                                                                                                                                                                                                                                                                                                                                                                                                                                                                                                                                                                                                                                                                                                                                                                                                                                                                                                                                                                                                                                                                                                                                                                                                                                                                                                                                                                                                                                                                                                                                                                                                                                                                                                | Terms of payment   | 30% deposit by T/T in advance and the balance after showing copy of L/C                                                                                                                                          |
|                                                                                                                                                                                                                                                                                                                                                                                                                                                                                                                                                                                                                                                                                                                                                                                                                                                                                                                                                                                                                                                                                                                                                                                                                                                                                                                                                                                                                                                                                                                                                                                                                                                                                                                                                                                                                                                                                                                                                                                                                                                                                                                                | Certification      | ASTM,food Safe, Dish washer test, FDA, LFGB                                                                                                                                                                      |
|                                                                                                                                                                                                                                                                                                                                                                                                                                                                                                                                                                                                                                                                                                                                                                                                                                                                                                                                                                                                                                                                                                                                                                                                                                                                                                                                                                                                                                                                                                                                                                                                                                                                                                                                                                                                                                                                                                                                                                                                                                                                                                                                | For your<br>choice | 1, Any logo printing on glass body 2, Any color painted, frosted, electroplating, logo laser for the finish 3, Special packing like shrink wrap, color gift box, white box etc 4, Any shape, size meet your need |