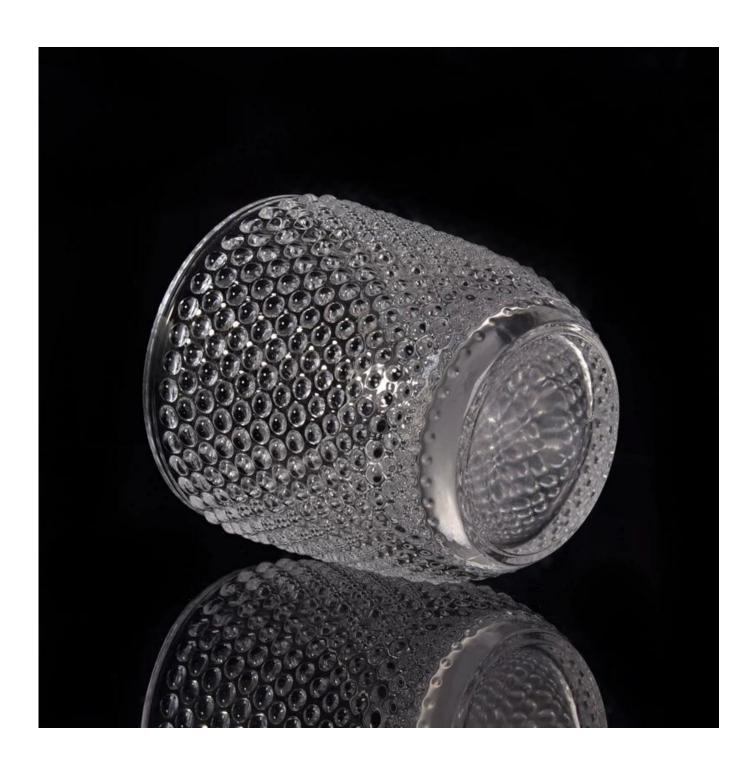

#### electroplating candle holder glass with shiny colors

| Product Details                                                                                                                                                                                                                                                                                                                                                                                                                                                                                                                                                                                                                                                                                                                                                                                                                                                                                                                                                                                                                                                                                                                                                                                                                                                                                                                                                                                                                                                                                                                                                                                                                                                                                                                                                                                                                                                                                                                                                                                                                                                                                                                |                    |                                                                                                                                                                                                                  |
|--------------------------------------------------------------------------------------------------------------------------------------------------------------------------------------------------------------------------------------------------------------------------------------------------------------------------------------------------------------------------------------------------------------------------------------------------------------------------------------------------------------------------------------------------------------------------------------------------------------------------------------------------------------------------------------------------------------------------------------------------------------------------------------------------------------------------------------------------------------------------------------------------------------------------------------------------------------------------------------------------------------------------------------------------------------------------------------------------------------------------------------------------------------------------------------------------------------------------------------------------------------------------------------------------------------------------------------------------------------------------------------------------------------------------------------------------------------------------------------------------------------------------------------------------------------------------------------------------------------------------------------------------------------------------------------------------------------------------------------------------------------------------------------------------------------------------------------------------------------------------------------------------------------------------------------------------------------------------------------------------------------------------------------------------------------------------------------------------------------------------------|--------------------|------------------------------------------------------------------------------------------------------------------------------------------------------------------------------------------------------------------|
| SUBSCIPLE STATE OF THE PROPERTY OF THE PROPERT | Item No            | SGLYP17042418                                                                                                                                                                                                    |
|                                                                                                                                                                                                                                                                                                                                                                                                                                                                                                                                                                                                                                                                                                                                                                                                                                                                                                                                                                                                                                                                                                                                                                                                                                                                                                                                                                                                                                                                                                                                                                                                                                                                                                                                                                                                                                                                                                                                                                                                                                                                                                                                | Size               | Top dia 69mm  Bottom dia 49mm  Height 76mm  Weight 223g  Capacity 160ml                                                                                                                                          |
|                                                                                                                                                                                                                                                                                                                                                                                                                                                                                                                                                                                                                                                                                                                                                                                                                                                                                                                                                                                                                                                                                                                                                                                                                                                                                                                                                                                                                                                                                                                                                                                                                                                                                                                                                                                                                                                                                                                                                                                                                                                                                                                                | Capacity           | 700ml glass jar for candles                                                                                                                                                                                      |
|                                                                                                                                                                                                                                                                                                                                                                                                                                                                                                                                                                                                                                                                                                                                                                                                                                                                                                                                                                                                                                                                                                                                                                                                                                                                                                                                                                                                                                                                                                                                                                                                                                                                                                                                                                                                                                                                                                                                                                                                                                                                                                                                | Material           | hight white shiny color glass jar for candles                                                                                                                                                                    |
|                                                                                                                                                                                                                                                                                                                                                                                                                                                                                                                                                                                                                                                                                                                                                                                                                                                                                                                                                                                                                                                                                                                                                                                                                                                                                                                                                                                                                                                                                                                                                                                                                                                                                                                                                                                                                                                                                                                                                                                                                                                                                                                                | Craft              | Mouth blown glass candle holders for wholesale                                                                                                                                                                   |
|                                                                                                                                                                                                                                                                                                                                                                                                                                                                                                                                                                                                                                                                                                                                                                                                                                                                                                                                                                                                                                                                                                                                                                                                                                                                                                                                                                                                                                                                                                                                                                                                                                                                                                                                                                                                                                                                                                                                                                                                                                                                                                                                | Sample             | 7~15days                                                                                                                                                                                                         |
|                                                                                                                                                                                                                                                                                                                                                                                                                                                                                                                                                                                                                                                                                                                                                                                                                                                                                                                                                                                                                                                                                                                                                                                                                                                                                                                                                                                                                                                                                                                                                                                                                                                                                                                                                                                                                                                                                                                                                                                                                                                                                                                                | Terms of payment   | 30% deposit by T/T in advance and the balance after showing copy of L/C                                                                                                                                          |
|                                                                                                                                                                                                                                                                                                                                                                                                                                                                                                                                                                                                                                                                                                                                                                                                                                                                                                                                                                                                                                                                                                                                                                                                                                                                                                                                                                                                                                                                                                                                                                                                                                                                                                                                                                                                                                                                                                                                                                                                                                                                                                                                | Certification      | ASTM,food Safe, Dish washer test, FDA, LFGB                                                                                                                                                                      |
|                                                                                                                                                                                                                                                                                                                                                                                                                                                                                                                                                                                                                                                                                                                                                                                                                                                                                                                                                                                                                                                                                                                                                                                                                                                                                                                                                                                                                                                                                                                                                                                                                                                                                                                                                                                                                                                                                                                                                                                                                                                                                                                                | For your<br>choice | 1, Any logo printing on glass body 2, Any color painted, frosted, electroplating, logo laser for the finish 3, Special packing like shrink wrap, color gift box, white box etc 4, Any shape, size meet your need |