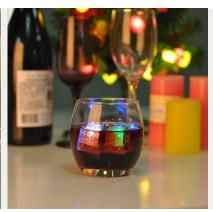

#### electroplating candle holder glass with shiny colors

| Product Details                                                                                                                                                                                                                                                                                                                                                                                                                                                                                                                                                                                                                                                                                                                                                                                                                                                                                                                                                                                                                                                                                                                                                                                                                                                                                                                                                                                                                                                                                                                                                                                                                                                                                                                                                                                                                                                                                                                                                                                                                                                                                                                |                    |                                                                                                                                                                                                                  |
|--------------------------------------------------------------------------------------------------------------------------------------------------------------------------------------------------------------------------------------------------------------------------------------------------------------------------------------------------------------------------------------------------------------------------------------------------------------------------------------------------------------------------------------------------------------------------------------------------------------------------------------------------------------------------------------------------------------------------------------------------------------------------------------------------------------------------------------------------------------------------------------------------------------------------------------------------------------------------------------------------------------------------------------------------------------------------------------------------------------------------------------------------------------------------------------------------------------------------------------------------------------------------------------------------------------------------------------------------------------------------------------------------------------------------------------------------------------------------------------------------------------------------------------------------------------------------------------------------------------------------------------------------------------------------------------------------------------------------------------------------------------------------------------------------------------------------------------------------------------------------------------------------------------------------------------------------------------------------------------------------------------------------------------------------------------------------------------------------------------------------------|--------------------|------------------------------------------------------------------------------------------------------------------------------------------------------------------------------------------------------------------|
| SUBSCIPLE STATE OF THE PROPERTY OF THE PROPERT | Item No            | SGLYP17042418                                                                                                                                                                                                    |
|                                                                                                                                                                                                                                                                                                                                                                                                                                                                                                                                                                                                                                                                                                                                                                                                                                                                                                                                                                                                                                                                                                                                                                                                                                                                                                                                                                                                                                                                                                                                                                                                                                                                                                                                                                                                                                                                                                                                                                                                                                                                                                                                | Size               | Top dia 69mm  Bottom dia 49mm  Height 76mm  Weight 223g  Capacity 160ml                                                                                                                                          |
|                                                                                                                                                                                                                                                                                                                                                                                                                                                                                                                                                                                                                                                                                                                                                                                                                                                                                                                                                                                                                                                                                                                                                                                                                                                                                                                                                                                                                                                                                                                                                                                                                                                                                                                                                                                                                                                                                                                                                                                                                                                                                                                                | Capacity           | 700ml glass jar for candles                                                                                                                                                                                      |
|                                                                                                                                                                                                                                                                                                                                                                                                                                                                                                                                                                                                                                                                                                                                                                                                                                                                                                                                                                                                                                                                                                                                                                                                                                                                                                                                                                                                                                                                                                                                                                                                                                                                                                                                                                                                                                                                                                                                                                                                                                                                                                                                | Material           | hight white shiny color glass jar for candles                                                                                                                                                                    |
|                                                                                                                                                                                                                                                                                                                                                                                                                                                                                                                                                                                                                                                                                                                                                                                                                                                                                                                                                                                                                                                                                                                                                                                                                                                                                                                                                                                                                                                                                                                                                                                                                                                                                                                                                                                                                                                                                                                                                                                                                                                                                                                                | Craft              | Mouth blown glass candle holders for wholesale                                                                                                                                                                   |
|                                                                                                                                                                                                                                                                                                                                                                                                                                                                                                                                                                                                                                                                                                                                                                                                                                                                                                                                                                                                                                                                                                                                                                                                                                                                                                                                                                                                                                                                                                                                                                                                                                                                                                                                                                                                                                                                                                                                                                                                                                                                                                                                | Sample             | 7~15days                                                                                                                                                                                                         |
|                                                                                                                                                                                                                                                                                                                                                                                                                                                                                                                                                                                                                                                                                                                                                                                                                                                                                                                                                                                                                                                                                                                                                                                                                                                                                                                                                                                                                                                                                                                                                                                                                                                                                                                                                                                                                                                                                                                                                                                                                                                                                                                                | Terms of payment   | 30% deposit by T/T in advance and the balance after showing copy of L/C                                                                                                                                          |
|                                                                                                                                                                                                                                                                                                                                                                                                                                                                                                                                                                                                                                                                                                                                                                                                                                                                                                                                                                                                                                                                                                                                                                                                                                                                                                                                                                                                                                                                                                                                                                                                                                                                                                                                                                                                                                                                                                                                                                                                                                                                                                                                | Certification      | ASTM,food Safe, Dish washer test, FDA, LFGB                                                                                                                                                                      |
|                                                                                                                                                                                                                                                                                                                                                                                                                                                                                                                                                                                                                                                                                                                                                                                                                                                                                                                                                                                                                                                                                                                                                                                                                                                                                                                                                                                                                                                                                                                                                                                                                                                                                                                                                                                                                                                                                                                                                                                                                                                                                                                                | For your<br>choice | 1, Any logo printing on glass body 2, Any color painted, frosted, electroplating, logo laser for the finish 3, Special packing like shrink wrap, color gift box, white box etc 4, Any shape, size meet your need |

#### **Cautions**

1. Beer, red wine, white wine, beverage or hot water not be too full

- 2. To avoid to hurt your children's hand, please put it in the place where they can't reach
- 3. Avoid dropping ,Collision and strong impact
- 4. Not available for microwave oven
- 5. To prevent it from cracking, do not put it over open fire directly