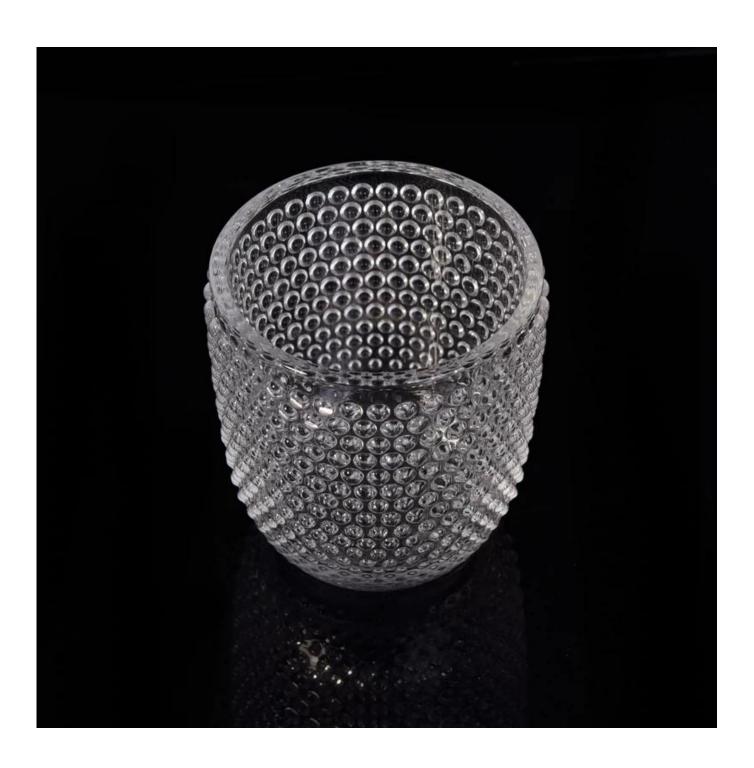

#### electroplating candle holder glass with shiny colors

| Product Details                                                                                                                                                                                                                                                                                                                                                                                                                                                                                                                                                                                                                                                                                                                                                                                                                                                                                                                                                                                                                                                                                                                                                                                                                                                                                                                                                                                                                                                                                                                                                                                                                                                                                                                                                                                                                                                                                                                                                                                                                                                                                                                |                    |                                                                                                                                                                                                                  |
|--------------------------------------------------------------------------------------------------------------------------------------------------------------------------------------------------------------------------------------------------------------------------------------------------------------------------------------------------------------------------------------------------------------------------------------------------------------------------------------------------------------------------------------------------------------------------------------------------------------------------------------------------------------------------------------------------------------------------------------------------------------------------------------------------------------------------------------------------------------------------------------------------------------------------------------------------------------------------------------------------------------------------------------------------------------------------------------------------------------------------------------------------------------------------------------------------------------------------------------------------------------------------------------------------------------------------------------------------------------------------------------------------------------------------------------------------------------------------------------------------------------------------------------------------------------------------------------------------------------------------------------------------------------------------------------------------------------------------------------------------------------------------------------------------------------------------------------------------------------------------------------------------------------------------------------------------------------------------------------------------------------------------------------------------------------------------------------------------------------------------------|--------------------|------------------------------------------------------------------------------------------------------------------------------------------------------------------------------------------------------------------|
| SUBSCIPLE STATE OF THE PROPERTY OF THE PROPERT | Item No            | SGLYP17042418                                                                                                                                                                                                    |
|                                                                                                                                                                                                                                                                                                                                                                                                                                                                                                                                                                                                                                                                                                                                                                                                                                                                                                                                                                                                                                                                                                                                                                                                                                                                                                                                                                                                                                                                                                                                                                                                                                                                                                                                                                                                                                                                                                                                                                                                                                                                                                                                | Size               | Top dia 69mm  Bottom dia 49mm  Height 76mm  Weight 223g  Capacity 160ml                                                                                                                                          |
|                                                                                                                                                                                                                                                                                                                                                                                                                                                                                                                                                                                                                                                                                                                                                                                                                                                                                                                                                                                                                                                                                                                                                                                                                                                                                                                                                                                                                                                                                                                                                                                                                                                                                                                                                                                                                                                                                                                                                                                                                                                                                                                                | Capacity           | 700ml glass jar for candles                                                                                                                                                                                      |
|                                                                                                                                                                                                                                                                                                                                                                                                                                                                                                                                                                                                                                                                                                                                                                                                                                                                                                                                                                                                                                                                                                                                                                                                                                                                                                                                                                                                                                                                                                                                                                                                                                                                                                                                                                                                                                                                                                                                                                                                                                                                                                                                | Material           | hight white shiny color glass jar for candles                                                                                                                                                                    |
|                                                                                                                                                                                                                                                                                                                                                                                                                                                                                                                                                                                                                                                                                                                                                                                                                                                                                                                                                                                                                                                                                                                                                                                                                                                                                                                                                                                                                                                                                                                                                                                                                                                                                                                                                                                                                                                                                                                                                                                                                                                                                                                                | Craft              | Mouth blown glass candle holders for wholesale                                                                                                                                                                   |
|                                                                                                                                                                                                                                                                                                                                                                                                                                                                                                                                                                                                                                                                                                                                                                                                                                                                                                                                                                                                                                                                                                                                                                                                                                                                                                                                                                                                                                                                                                                                                                                                                                                                                                                                                                                                                                                                                                                                                                                                                                                                                                                                | Sample             | 7~15days                                                                                                                                                                                                         |
|                                                                                                                                                                                                                                                                                                                                                                                                                                                                                                                                                                                                                                                                                                                                                                                                                                                                                                                                                                                                                                                                                                                                                                                                                                                                                                                                                                                                                                                                                                                                                                                                                                                                                                                                                                                                                                                                                                                                                                                                                                                                                                                                | Terms of payment   | 30% deposit by T/T in advance and the balance after showing copy of L/C                                                                                                                                          |
|                                                                                                                                                                                                                                                                                                                                                                                                                                                                                                                                                                                                                                                                                                                                                                                                                                                                                                                                                                                                                                                                                                                                                                                                                                                                                                                                                                                                                                                                                                                                                                                                                                                                                                                                                                                                                                                                                                                                                                                                                                                                                                                                | Certification      | ASTM,food Safe, Dish washer test, FDA, LFGB                                                                                                                                                                      |
|                                                                                                                                                                                                                                                                                                                                                                                                                                                                                                                                                                                                                                                                                                                                                                                                                                                                                                                                                                                                                                                                                                                                                                                                                                                                                                                                                                                                                                                                                                                                                                                                                                                                                                                                                                                                                                                                                                                                                                                                                                                                                                                                | For your<br>choice | 1, Any logo printing on glass body 2, Any color painted, frosted, electroplating, logo laser for the finish 3, Special packing like shrink wrap, color gift box, white box etc 4, Any shape, size meet your need |