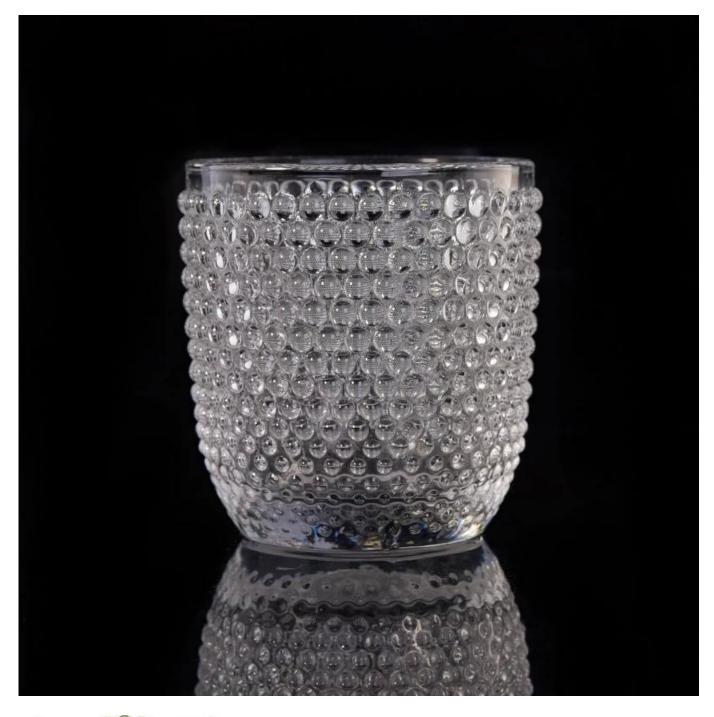

#### electroplating candle holder glass with shiny colors

| Product Details                                                                                                                                                                                                                                                                                                                                                                                                                                                                                                                                                                                                                                                                                                                                                                                                                                                                                                                                                                                                                                                                                                                                                                                                                                                                                                                                                                                                                                                                                                                                                                                                                                                                                                                                                                                                                                                                                                                                                                                                                                                                                                                |                    |                                                                                                                                                                                                                  |
|--------------------------------------------------------------------------------------------------------------------------------------------------------------------------------------------------------------------------------------------------------------------------------------------------------------------------------------------------------------------------------------------------------------------------------------------------------------------------------------------------------------------------------------------------------------------------------------------------------------------------------------------------------------------------------------------------------------------------------------------------------------------------------------------------------------------------------------------------------------------------------------------------------------------------------------------------------------------------------------------------------------------------------------------------------------------------------------------------------------------------------------------------------------------------------------------------------------------------------------------------------------------------------------------------------------------------------------------------------------------------------------------------------------------------------------------------------------------------------------------------------------------------------------------------------------------------------------------------------------------------------------------------------------------------------------------------------------------------------------------------------------------------------------------------------------------------------------------------------------------------------------------------------------------------------------------------------------------------------------------------------------------------------------------------------------------------------------------------------------------------------|--------------------|------------------------------------------------------------------------------------------------------------------------------------------------------------------------------------------------------------------|
| SUBSCIPLE STATE OF THE PROPERTY OF THE PROPERT | Item No            | SGLYP17042418                                                                                                                                                                                                    |
|                                                                                                                                                                                                                                                                                                                                                                                                                                                                                                                                                                                                                                                                                                                                                                                                                                                                                                                                                                                                                                                                                                                                                                                                                                                                                                                                                                                                                                                                                                                                                                                                                                                                                                                                                                                                                                                                                                                                                                                                                                                                                                                                | Size               | Top dia 69mm  Bottom dia 49mm  Height 76mm  Weight 223g  Capacity 160ml                                                                                                                                          |
|                                                                                                                                                                                                                                                                                                                                                                                                                                                                                                                                                                                                                                                                                                                                                                                                                                                                                                                                                                                                                                                                                                                                                                                                                                                                                                                                                                                                                                                                                                                                                                                                                                                                                                                                                                                                                                                                                                                                                                                                                                                                                                                                | Capacity           | 700ml glass jar for candles                                                                                                                                                                                      |
|                                                                                                                                                                                                                                                                                                                                                                                                                                                                                                                                                                                                                                                                                                                                                                                                                                                                                                                                                                                                                                                                                                                                                                                                                                                                                                                                                                                                                                                                                                                                                                                                                                                                                                                                                                                                                                                                                                                                                                                                                                                                                                                                | Material           | hight white shiny color glass jar for candles                                                                                                                                                                    |
|                                                                                                                                                                                                                                                                                                                                                                                                                                                                                                                                                                                                                                                                                                                                                                                                                                                                                                                                                                                                                                                                                                                                                                                                                                                                                                                                                                                                                                                                                                                                                                                                                                                                                                                                                                                                                                                                                                                                                                                                                                                                                                                                | Craft              | Mouth blown glass candle holders for wholesale                                                                                                                                                                   |
|                                                                                                                                                                                                                                                                                                                                                                                                                                                                                                                                                                                                                                                                                                                                                                                                                                                                                                                                                                                                                                                                                                                                                                                                                                                                                                                                                                                                                                                                                                                                                                                                                                                                                                                                                                                                                                                                                                                                                                                                                                                                                                                                | Sample             | 7~15days                                                                                                                                                                                                         |
|                                                                                                                                                                                                                                                                                                                                                                                                                                                                                                                                                                                                                                                                                                                                                                                                                                                                                                                                                                                                                                                                                                                                                                                                                                                                                                                                                                                                                                                                                                                                                                                                                                                                                                                                                                                                                                                                                                                                                                                                                                                                                                                                | Terms of payment   | 30% deposit by T/T in advance and the balance after showing copy of L/C                                                                                                                                          |
|                                                                                                                                                                                                                                                                                                                                                                                                                                                                                                                                                                                                                                                                                                                                                                                                                                                                                                                                                                                                                                                                                                                                                                                                                                                                                                                                                                                                                                                                                                                                                                                                                                                                                                                                                                                                                                                                                                                                                                                                                                                                                                                                | Certification      | ASTM,food Safe, Dish washer test, FDA, LFGB                                                                                                                                                                      |
|                                                                                                                                                                                                                                                                                                                                                                                                                                                                                                                                                                                                                                                                                                                                                                                                                                                                                                                                                                                                                                                                                                                                                                                                                                                                                                                                                                                                                                                                                                                                                                                                                                                                                                                                                                                                                                                                                                                                                                                                                                                                                                                                | For your<br>choice | 1, Any logo printing on glass body 2, Any color painted, frosted, electroplating, logo laser for the finish 3, Special packing like shrink wrap, color gift box, white box etc 4, Any shape, size meet your need |