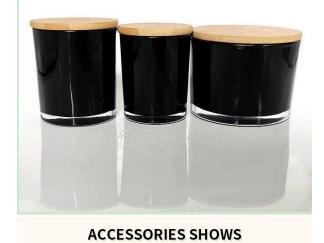

#### Wooden Lid

Cork Lid

- . Decorate a romantic dinner in a bar or a bar  $% \left\{ 1,2,...,2,...\right\}$
- . Perfect for families, hotels or gardens
- . Special lover gift
- . Any decorative opportunity