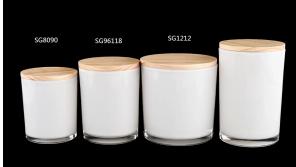

#### Wooden Lid

Cork Lid

- . Decorate a romantic dinner in a bar or a bar  $% \left\{ 1,2,...,2,...\right\}$
- . Perfect for families, hotels or gardens
- . Special lover gift
- . Any decorative opportunity