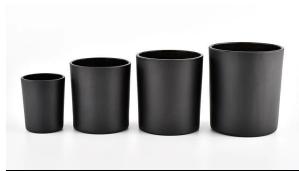

# Flexible dimensions design can expand rapidly your market

Item number:SG88100

Top dia.: 80mm Bottom dia.: 75mm Height: 100mm Capacity: 312ml Weight: 289g MOQ∏3000pcs

12oz matte black candle jars candle

holders for candle making

We transform your ideas into creative fragrant products and we sell ourselves on the local market.