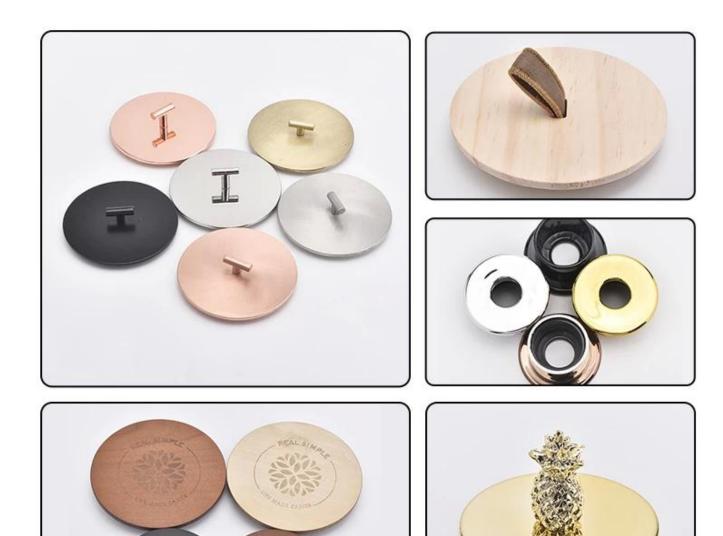

#### Wooden Lid

Cork Lid

- . Decorate a romantic dinner in a bar or a bar  $% \left\{ 1,2,...,2,...\right\}$
- . Perfect for families, hotels or gardens
- . Special lover gift
- . Any decorative opportunity

## **DEEP PROCESSING**

Welcome to the Shenzhen office to find your favorite, it will take you a great surprise, because it is difficult to find another supplier in China.

Q3: What kind of lids you can offer?

We can provide lids in different materials like glass, ceramic, metal, wood, concrete and plastic ect.

Q4: Do you have certification for your products?

Yes, for the glassware, have ASTM. CA65 test, FDA etc.