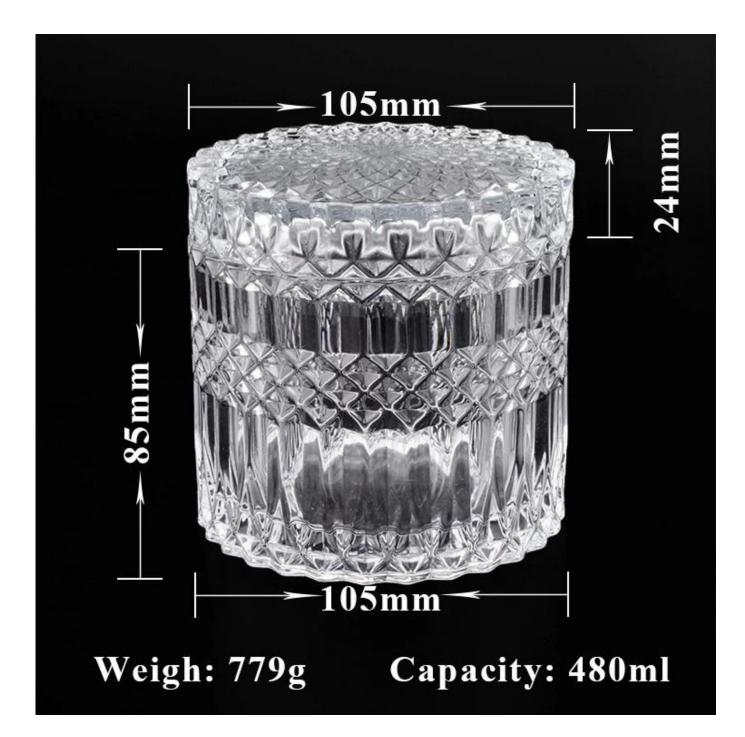

### Product Details

#### Flexible size design allows your market to grow rapidly

item NO[]SGHY14121610A Lid diameter[]8.9cm Lid height[][1.7cm Lid weight[]165g Body diameter[]10cm Body height[]9cm Body weight[]525g Body volume[]440m]