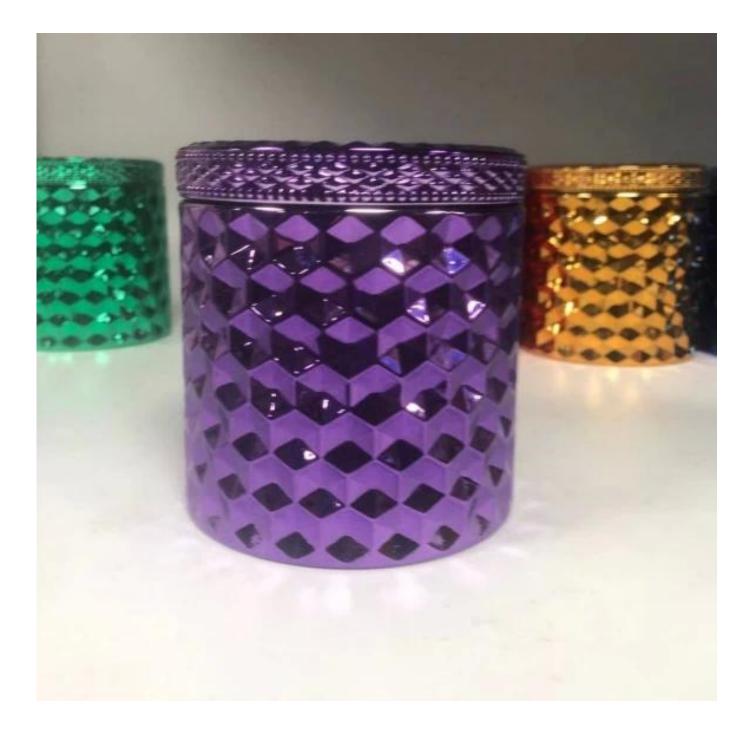

# different finishes diamond woven pattern mirror glass candle jars

### Product Details