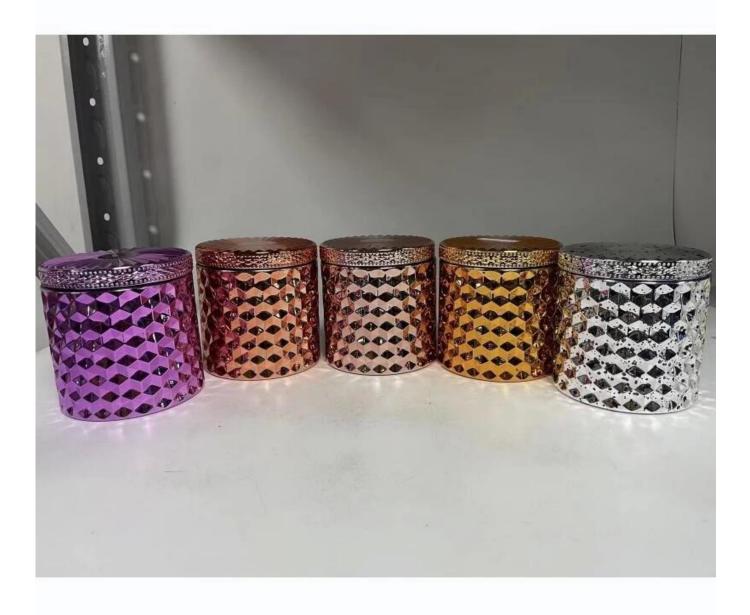

# different finishes diamond woven pattern mirror glass candle jars

### Product Details