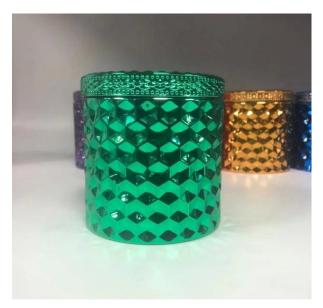

# different finishes diamond woven pattern mirror glass candle jars

### Product Details