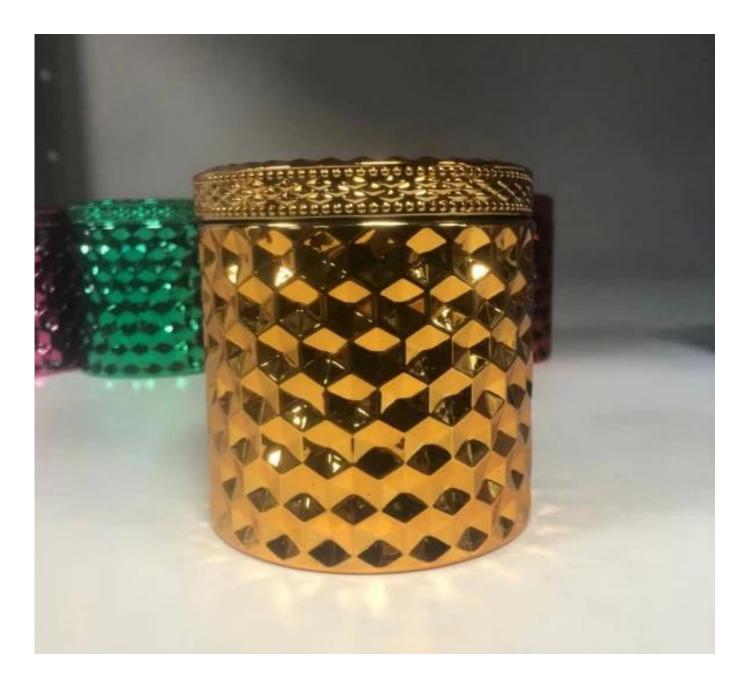

e designs
- . 80% US fragrance brand candle holder supplier
- . AQL plus 6 strict and absolute QC test standards
- . Maintain quality consistent with the sample and quality Product

#### Awareness of the design of the ceremony

. Designed by an award-winning professional in  $\operatorname{SG}$ 

- . He received a truly admirable NEST fragrance
- . Friend or business relationship
  - . Relax and romantic life





#### Flexible size design allows your market to grow rapidly

item NO[]SGHY14121610A Lid diameter[]8.9cm Lid height[][1.7cm Lid weight[]165g Body diameter[]10cm Body height[]9cm Body weight[]525g Body volume[]440m]

MOQ: 3000pcs Custom designs and different sizes available

With our strong support, our customers are growing rapidly, from small workshops to industry leaders.





















Packaging & shipment

## **Different From The Peer**

Own professional shipping company( Shenzhen Sunny Worldwide logistics)



20+ years freight history and WCA members.



## PACKING



We have Normal packing, PVC box, Window box, carton box, pallet Color box, White box, ect. of course, we can customize Individual gift box for you.





### Office & Sample Room

We purchased an 1,800 square meter international office in Shenzhen.



### **Example of room visualization**

Meiyang Glass offers much more **The Shenzhen sample room has 5000 pieces** A wide range of options. He won a big card <u>Customer reviews</u>. Welcome to the Shenzhen office! The image is as follows **Only part of our designer candle holders**Welcome to the Shenzhen office to find your favorite, it will