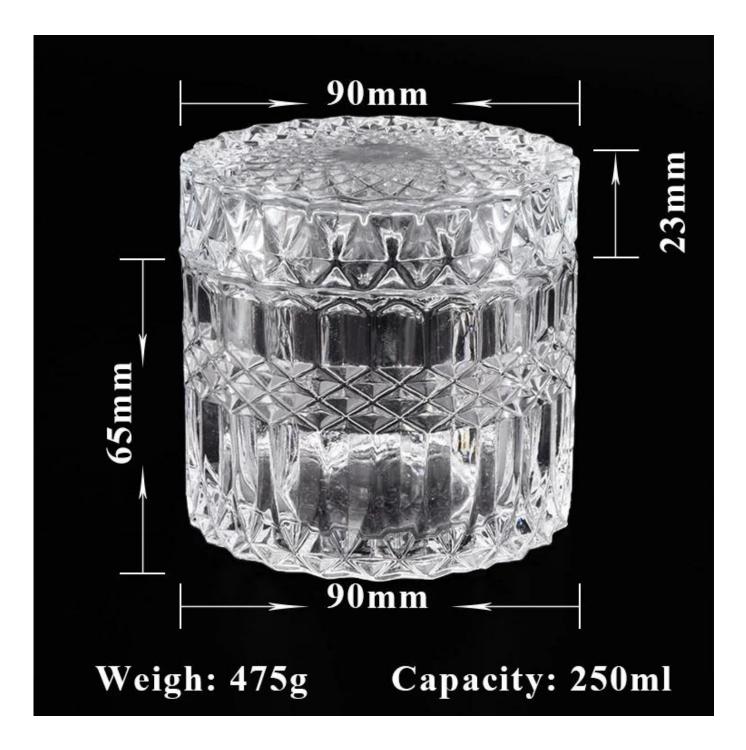

#### Flexible size design allows your market to grow rapidly

item NO[]SGHY14121610A Lid diameter[]8.9cm Lid height[][1.7cm Lid weight[]165g Body diameter[]10cm Body height[]9cm Body weight[]525g Body volume[]440m]