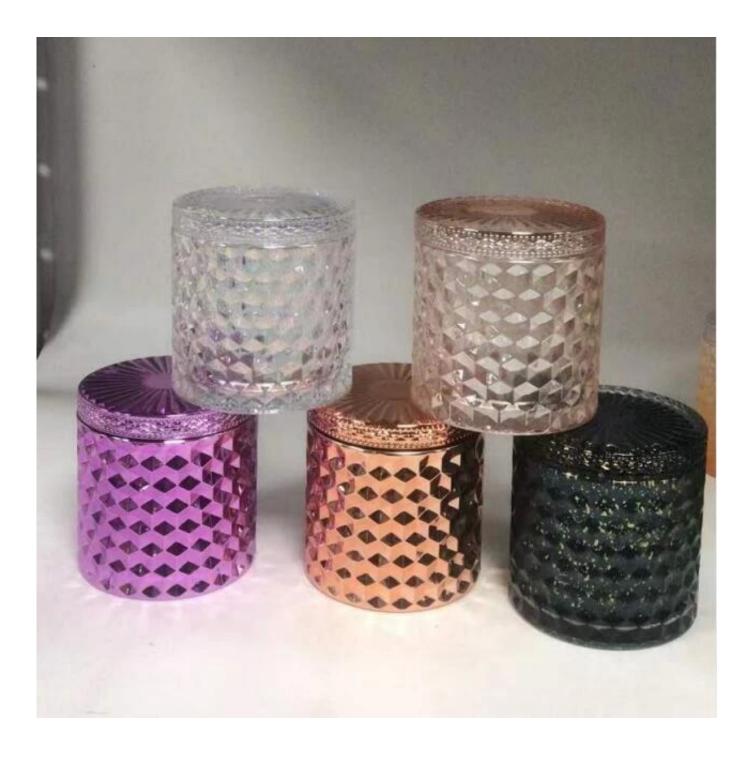

# different finishes diamond woven pattern mirror glass candle jars

### Product Details