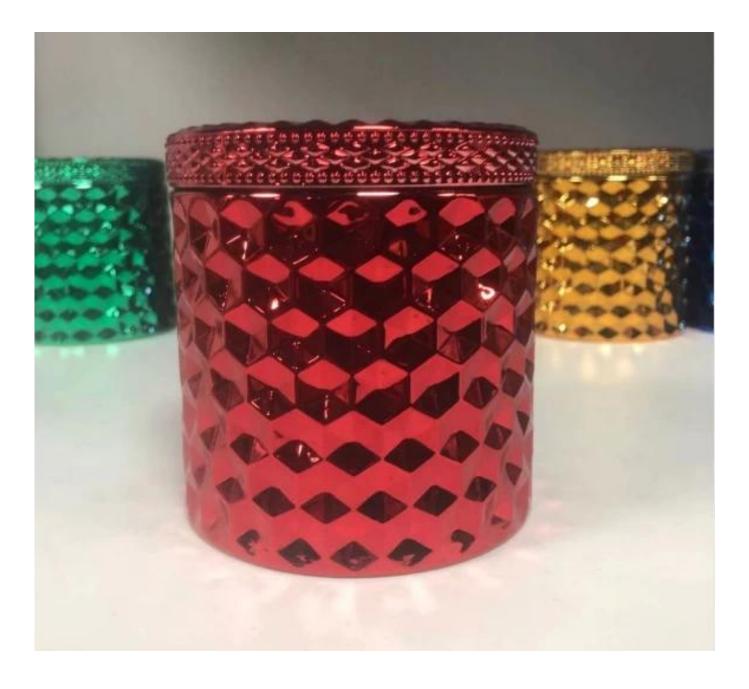

the designs
- . 80% US fragrance brand candle holder supplier
- . AQL plus 6 strict and absolute QC test standards
- . Maintain quality consistent with the sample and quality Product

#### Awareness of the design of the ceremony

. Designed by an award-winning professional in  $\operatorname{SG}$ 

- . He received a truly admirable NEST fragrance
- . Friend or business relationship
  - . Relax and romantic life





#### Flexible size design allows your market to grow rapidly

item NO[]SGHY14121610A Lid diameter[]8.9cm Lid height[][1.7cm Lid weight[]165g Body diameter[]10cm Body height[]9cm Body weight[]525g Body volume[]440m]

MOQ: 3000pcs Custom designs and different sizes available

With our strong support, our customers are growing rapidly, from small workshops to industry leaders.





















Packaging & shipment

## **Different From The Peer**

Own professional shipping company( Shenzhen Sunny Worldwide logistics)



20+ years freight history and WCA members.



## PACKING



We have Normal packing, PVC box, Window box, carton box, pallet Color box, White box, ect. of course, we can customize Individual gift box for you.





### Office & Sample Room

We purchased an 1,800 square meter international office in Shenzhen.



### **Example of room visualization**

Meiyang Glass offers much more **The Shenzhen sample room has 5000 pieces** A wide range of options. He won a big card <u>Customer reviews</u>. Welcome to the Shenzhen office! The image is as follows **Only part of our designer candle holders**Welcome to the Shenzhen office to find your favorite, it wil