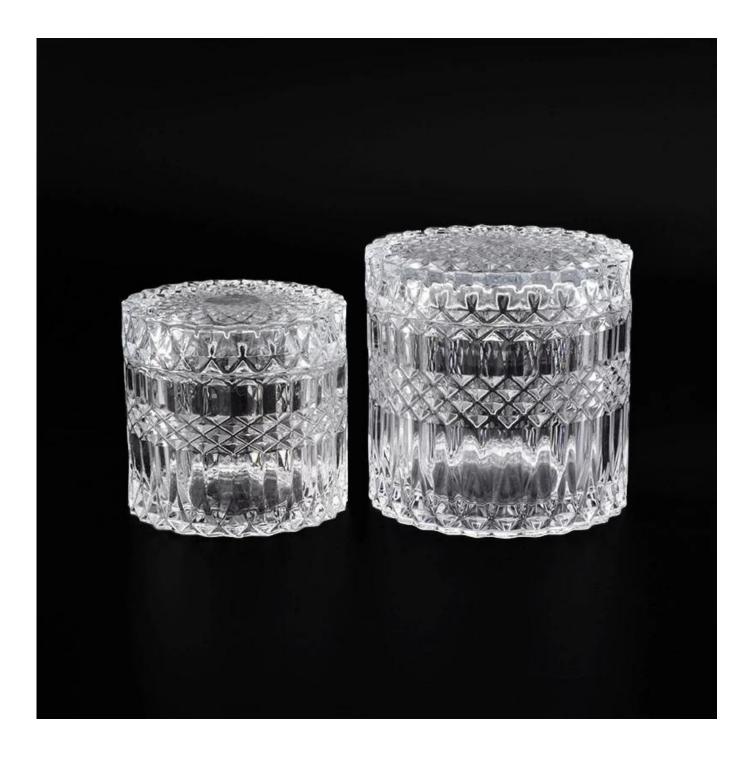

designs
- . 80% US fragrance brand candle holder supplier
- . AQL plus 6 strict and absolute QC test standards
- . Maintain quality consistent with the sample and quality Product

#### Awareness of the design of the ceremony

. Designed by an award-winning professional in  $\operatorname{SG}$ 

- . He received a truly admirable NEST fragrance
- . Friend or business relationship
  - . Relax and romantic life





#### Flexible size design allows your market to grow rapidly

item NO[]SGHY14121610A Lid diameter[]8.9cm Lid height[][1.7cm Lid weight[]165g Body diameter[]10cm Body height[]9cm Body weight[]525g Body volume[]440m]

MOQ: 3000pcs Custom designs and different sizes available

With our strong support, our customers are growing rapidly, from small workshops to industry leaders.





















Packaging & shipment

## **Different From The Peer**

Own professional shipping company( Shenzhen Sunny Worldwide logistics)



20+ years freight history and WCA members.



## PACKING



We have Normal packing, PVC box, Window box, carton box, pallet Color box, White box, ect. of course, we can customize Individual gift box for you.





### Office & Sample Room

We purchased an 1,800 square meter international office in Shenzhen.



### **Example of room visualization**

Meiyang Glass offers much more **The Shenzhen sample room has 5000 pieces** A wide range of options. He won a big card <u>Customer reviews</u>. Welcome to the Shenzhen office! The image is as follows **Only part of our designer candle holders**Welcome to the Shenzhen office to find your favorite, it will br