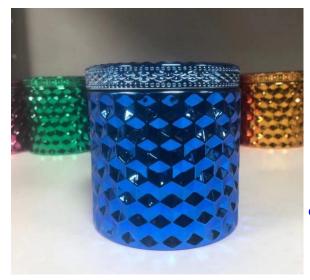

# different finishes diamond woven pattern mirror glass candle jars

### Product Details