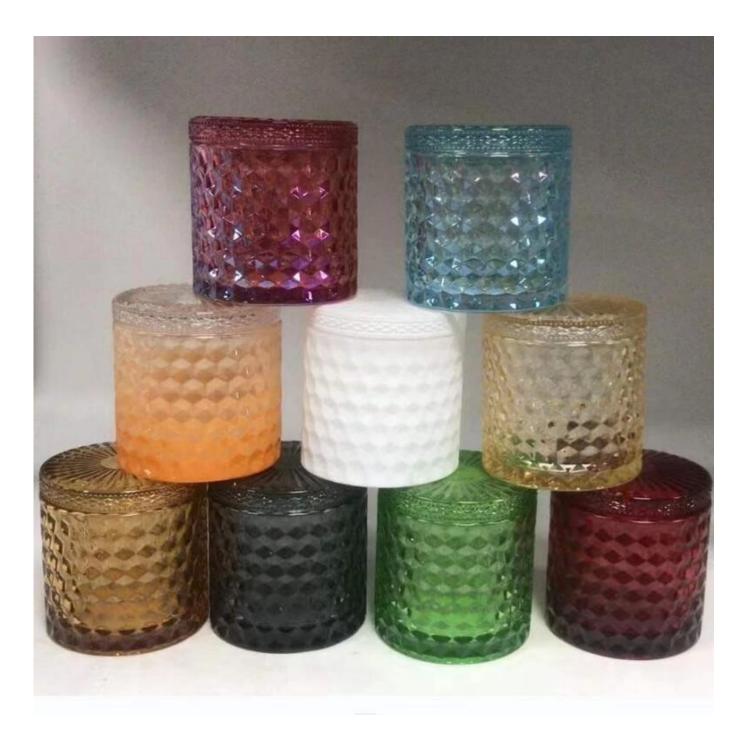

# different finishes diamond woven pattern mirror glass candle jars

#### Flexible size design allows your market to grow rapidly

item NO[]SGHY14121610A Lid diameter[]8.9cm Lid height[][1.7cm Lid weight[]165g Body diameter[]10cm Body height[]9cm Body weight[]525g Body volume[]440m]