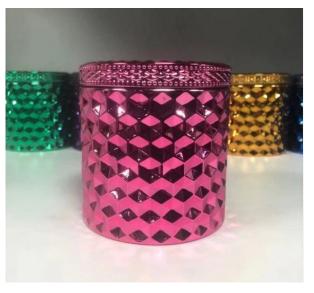

# different finishes diamond woven pattern mirror glass candle jars

### Product Details