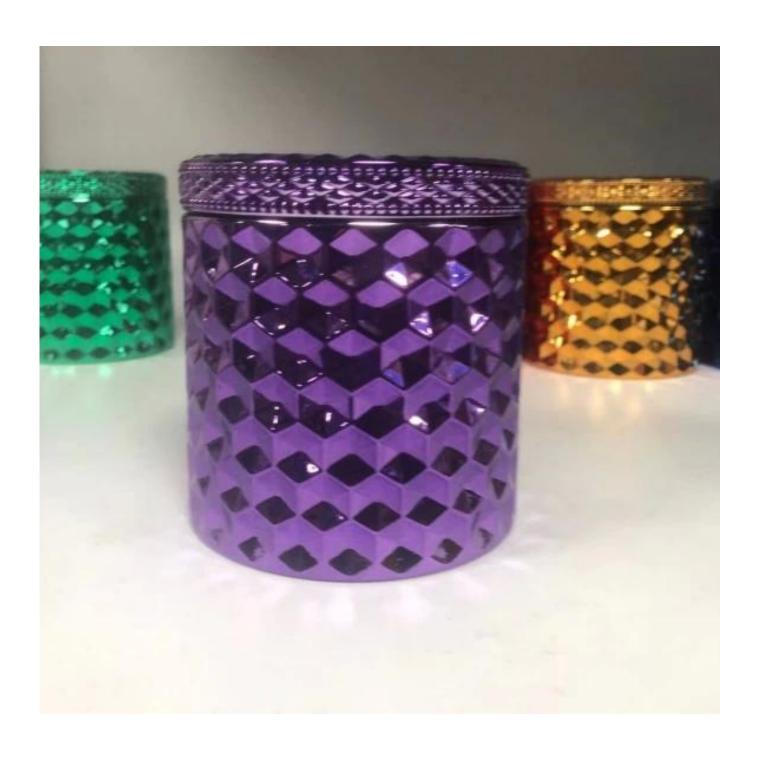

# different finishes diamond pattern mirror effect glass candle jars

#### Flexible size design allows your market to grow rapidly

item NO[SGHY14121610A Lid diameter 8.9cm
Lid height 17.7cm
Lid weight 165g
Body diameter 10cm Body height □9cm Body weight □525g Body volume □440ml