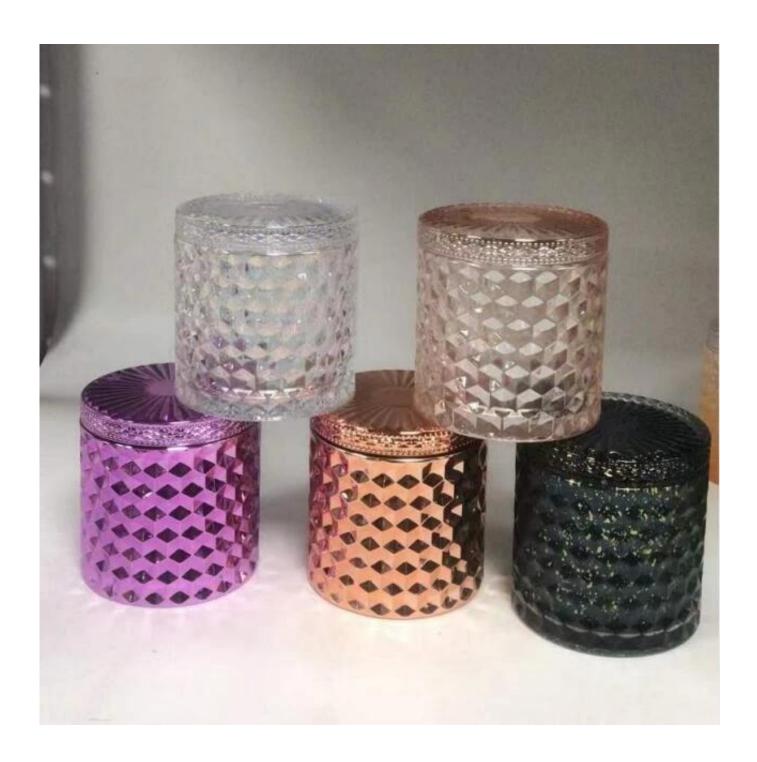

andle holder supplier
- . AQL plus 6 strict and absolute QC test standards
- . Maintain quality consistent with the sample and quality  $\mbox{ {\bf Product}}$

#### Awareness of the design of the ceremony

- . Designed by an award-winning professional in  $\operatorname{\mathsf{SG}}$ 
  - . He received a truly admirable NEST fragrance
  - . Friend or business relationship
    - . Relax and romantic life





#### Flexible size design allows your market to grow rapidly

item NO[SGHY14121610A Lid diameter 8.9cm
Lid height 17.7cm
Lid weight 165g
Body diameter 10cm Body height □9cm Body weight □525g Body volume □440ml

MOQ: 3000pcs Custom designs and different sizes available

With our strong support, our customers are growing rapidly, from small workshops to industry leaders.





















Packaging & shipment

## **Different From The Peer**

Own professional shipping company( Shenzhen Sunny Worldwide logistics)



20+ years freight history and WCA members.



## **PACKING**



We have Normal packing, PVC box, Window box, carton box, pallet

Color box, White box, ect.

of course, we can customize Individual gift box for you.





We purchased an 1,800 square meter international office in Shenzhen.









### **Example of room visualization**

Meiyang Glass offers much more **The Shenzhen sample room has 5000 pieces** A wide range of options. He won a big card <u>Customer reviews.</u> Welcome to the Shenzhen office! The image is as follows **Only part of our designer candle holders**Welcome to the Shenzhen office to find your favorite, it will bring you many surprises