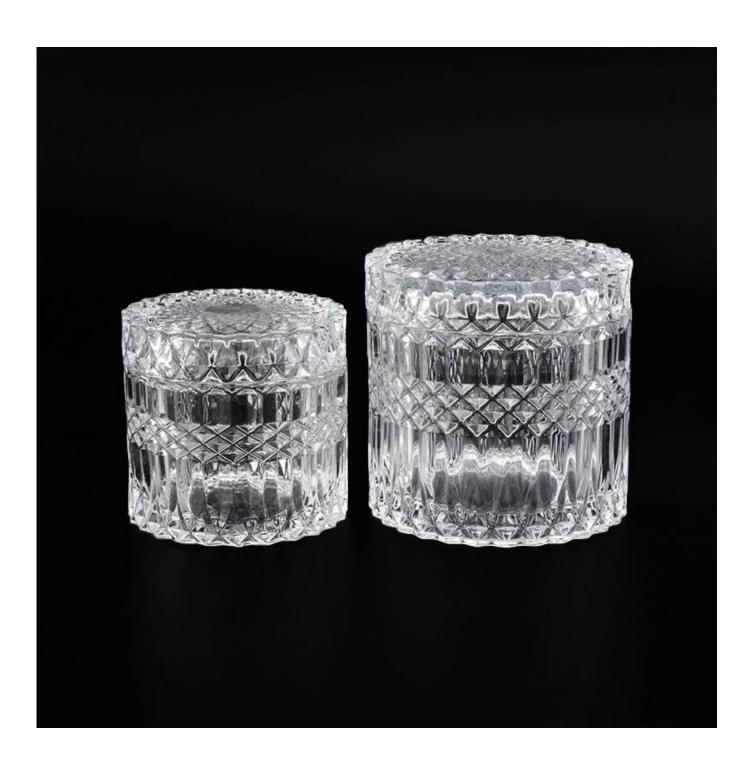

#### Flexible size design allows your market to grow rapidly

item NO[SGHY14121610A Lid diameter 8.9cm
Lid height 17.7cm
Lid weight 165g
Body diameter 10cm Body height □9cm Body weight □525g Body volume □440ml