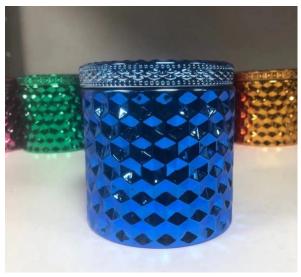

# different finishes diamond pattern mirror effect glass candle jars

#### Flexible size design allows your market to grow rapidly

item NO[SGHY14121610A Lid diameter 8.9cm
Lid height 17.7cm
Lid weight 165g
Body diameter 10cm Body height □9cm Body weight □525g Body volume □440ml