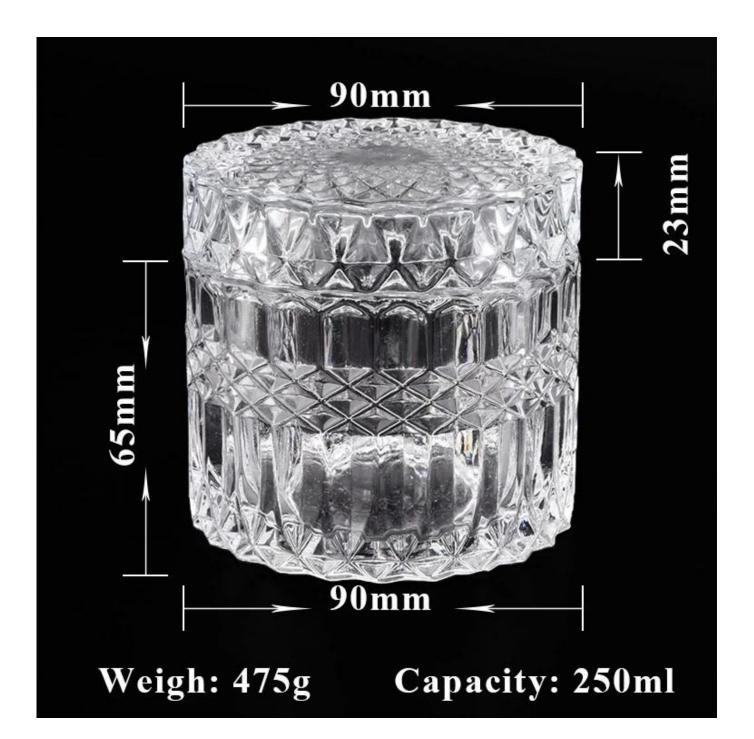

#### Flexible size design allows your market to grow rapidly

item NO[SGHY14121610A Lid diameter 8.9cm
Lid height 17.7cm
Lid weight 165g
Body diameter 10cm Body height □9cm Body weight □525g Body volume □440ml