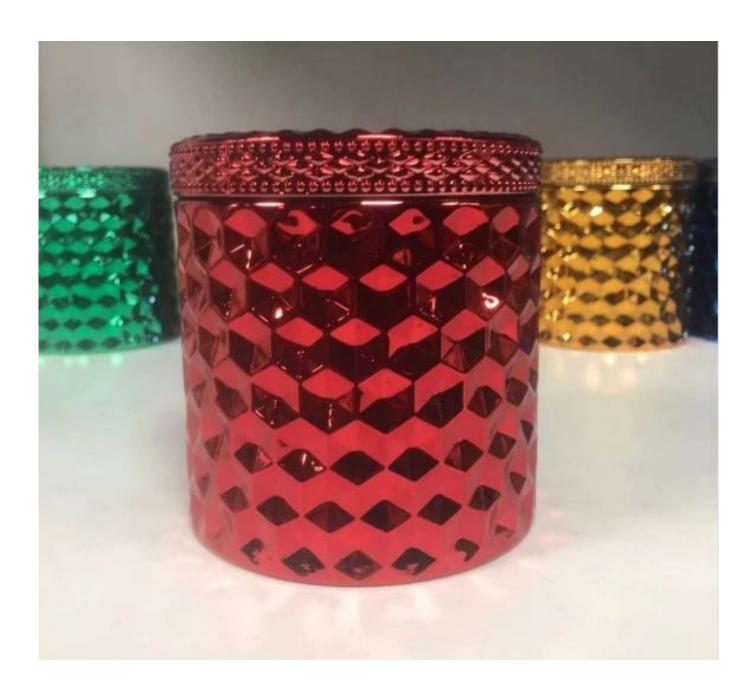

ance brand candle holder supplier
- . AQL plus 6 strict and absolute QC test standards
- . Maintain quality consistent with the sample and quality  $\mbox{ {\bf Product}}$

#### Awareness of the design of the ceremony

- . Designed by an award-winning professional in  $\operatorname{\mathsf{SG}}$ 
  - . He received a truly admirable NEST fragrance
  - . Friend or business relationship
    - . Relax and romantic life





#### Flexible size design allows your market to grow rapidly

item NO[SGHY14121610A Lid diameter 8.9cm
Lid height 17.7cm
Lid weight 165g
Body diameter 10cm Body height □9cm Body weight □525g Body volume □440ml

MOQ: 3000pcs Custom designs and different sizes available

With our strong support, our customers are growing rapidly, from small workshops to industry leaders.





















Packaging & shipment

## **Different From The Peer**

Own professional shipping company( Shenzhen Sunny Worldwide logistics)



20+ years freight history and WCA members.



## **PACKING**



We have Normal packing, PVC box, Window box, carton box, pallet

Color box, White box, ect.

of course, we can customize Individual gift box for you.





We purchased an 1,800 square meter international office in Shenzhen.









### **Example of room visualization**

Meiyang Glass offers much more **The Shenzhen sample room has 5000 pieces** A wide range of options. He won a big card <u>Customer reviews.</u> Welcome to the Shenzhen office! The image is as follows **Only part of our designer candle holders**Welcome to the Shenzhen office to find your favorite, it will bring you ma