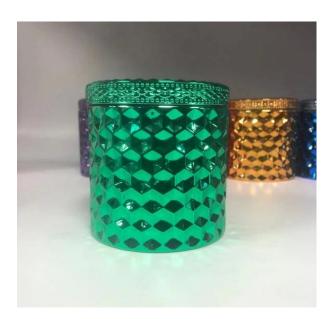

# different finishes diamond pattern mirror effect glass candle jars

#### Flexible size design allows your market to grow rapidly

item NO[SGHY14121610A Lid diameter 8.9cm
Lid height 17.7cm
Lid weight 165g
Body diameter 10cm Body height □9cm Body weight □525g Body volume □440ml