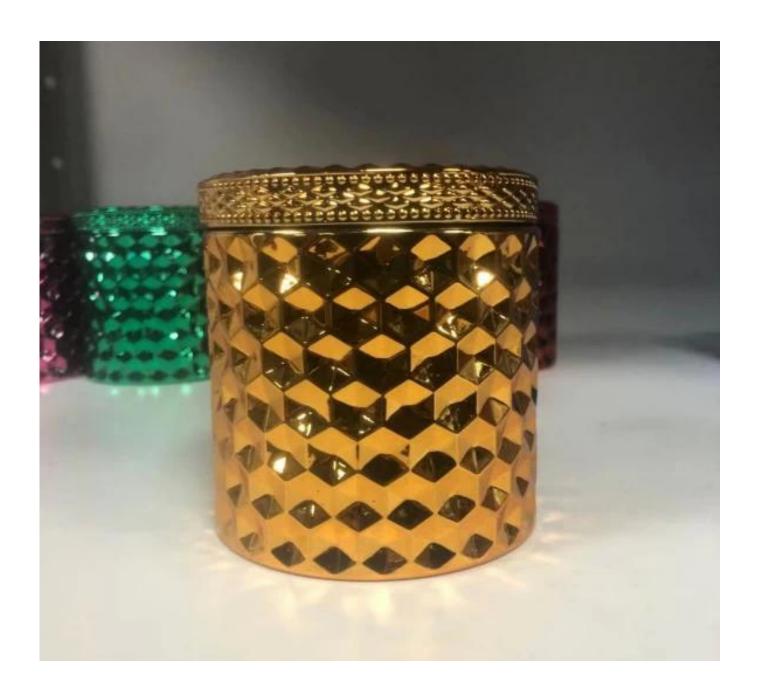

ce brand candle holder supplier
- . AQL plus 6 strict and absolute QC test standards
- . Maintain quality consistent with the sample and quality  $\mbox{ {\bf Product}}$

#### Awareness of the design of the ceremony

- . Designed by an award-winning professional in  $\operatorname{\mathsf{SG}}$ 
  - . He received a truly admirable NEST fragrance
  - . Friend or business relationship
    - . Relax and romantic life





#### Flexible size design allows your market to grow rapidly

item NO[SGHY14121610A Lid diameter 8.9cm
Lid height 17.7cm
Lid weight 165g
Body diameter 10cm Body height □9cm Body weight □525g Body volume □440ml

MOQ: 3000pcs Custom designs and different sizes available

With our strong support, our customers are growing rapidly, from small workshops to industry leaders.





















Packaging & shipment

## **Different From The Peer**

Own professional shipping company( Shenzhen Sunny Worldwide logistics)



20+ years freight history and WCA members.



## **PACKING**



We have Normal packing, PVC box, Window box, carton box, pallet

Color box, White box, ect.

of course, we can customize Individual gift box for you.





We purchased an 1,800 square meter international office in Shenzhen.









### **Example of room visualization**

Meiyang Glass offers much more **The Shenzhen sample room has 5000 pieces** A wide range of options. He won a big card <u>Customer reviews.</u> Welcome to the Shenzhen office! The image is as follows **Only part of our designer candle holders**Welcome to the Shenzhen office to find your favorite, it will bring you many