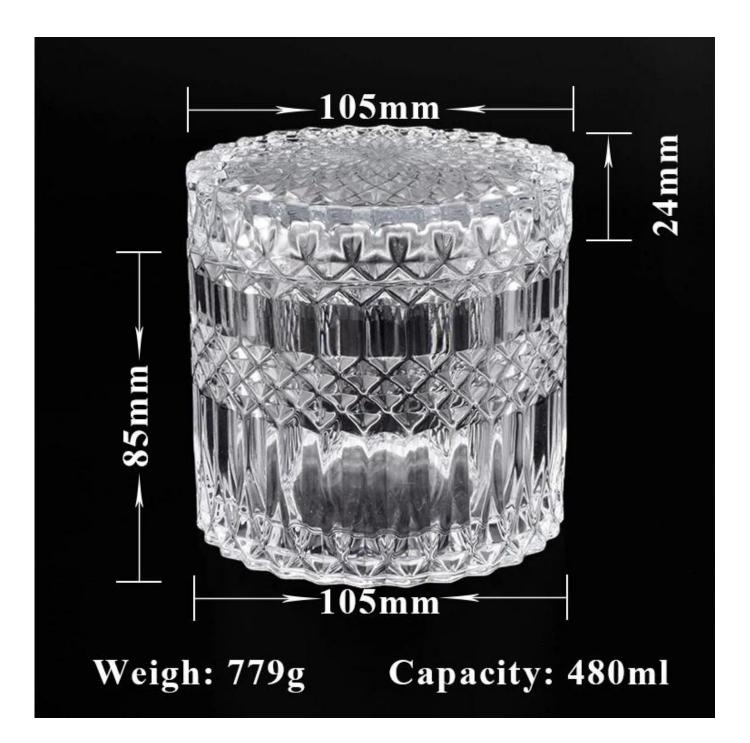

#### Flexible size design allows your market to grow rapidly

item NO[SGHY14121610A Lid diameter 8.9cm
Lid height 17.7cm
Lid weight 165g
Body diameter 10cm Body height □9cm Body weight □525g Body volume □440ml