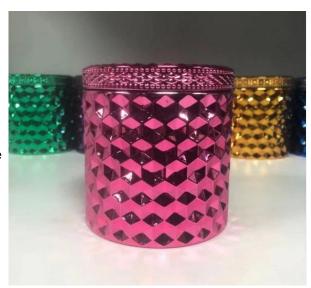

# different finishes diamond pattern mirror effect glass candle jars

#### Flexible size design allows your market to grow rapidly

item NO[SGHY14121610A Lid diameter 8.9cm
Lid height 17.7cm
Lid weight 165g
Body diameter 10cm Body height □9cm Body weight □525g Body volume □440ml