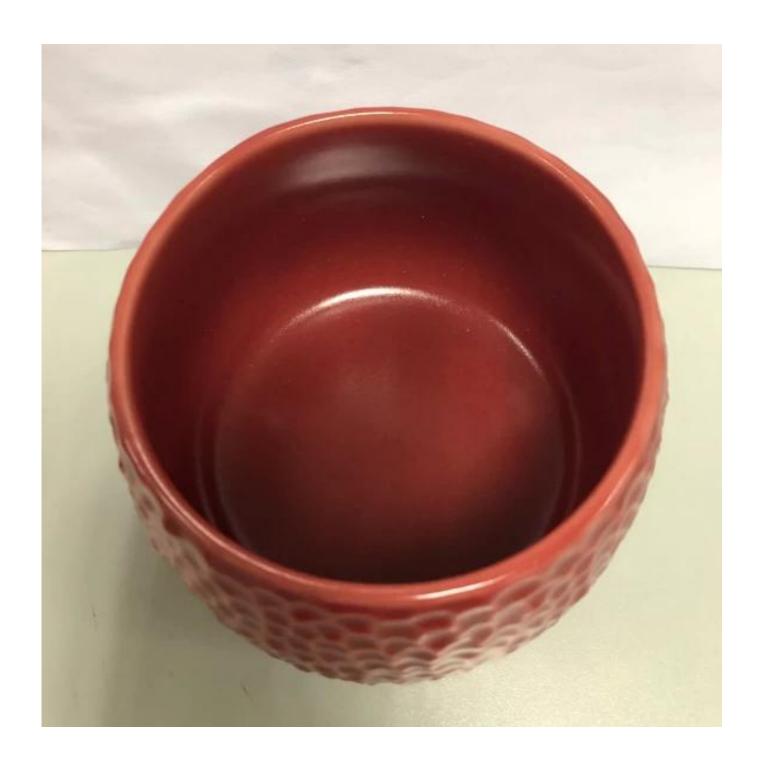

# Flexible size design can quickly expand your market

Top dia: 100mm Bottom dia: 120mm Height: 86mm Weight: 324g Capacity: 455ml

We turn your ideas into creative fragrance products and sell them in the local market.