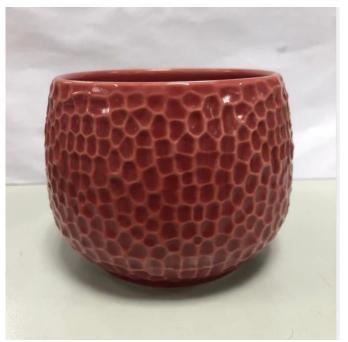

### different color honeycomb pattern ceramic candle jar

Sunny Glassware not only makes OEM/ODM orders, but also helps many brands start with product concepts.

Why choose Sunny

# Flexible size design can quickly expand your market

Top dia: 100mm Bottom dia: 120mm Height: 86mm Weight: 324g Capacity: 455ml

We turn your ideas into creative fragrance products and sell them in the local market.