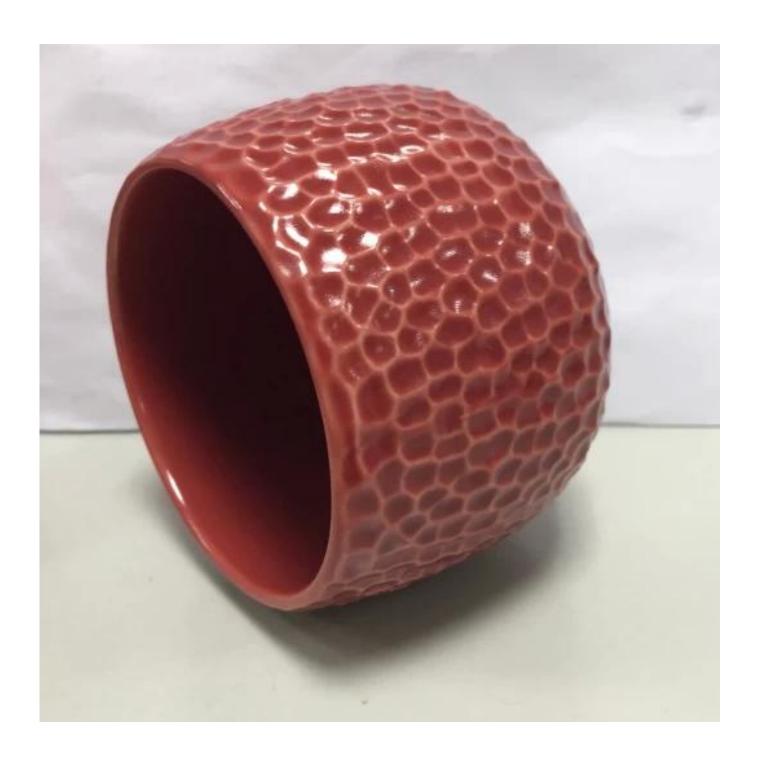

# Flexible size design can quickly expand your market

Top dia: 100mm Bottom dia: 120mm Height: 86mm Weight: 324g Capacity: 455ml

We turn your ideas into creative fragrance products and sell them in the local market.