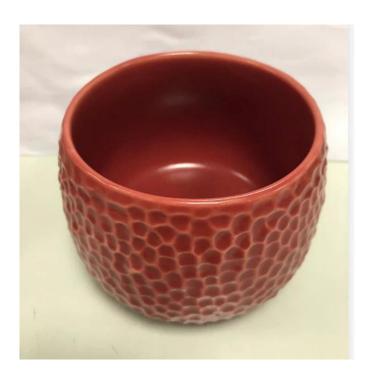

### different color honeycomb pattern ceramic candle jar

Sunny Glassware not only makes OEM/ODM orders, but also helps many brands start with product concepts.

Why choose Sunny

# Flexible size design can quickly expand your market

Top dia: 100mm Bottom dia: 120mm Height: 86mm Weight: 324g Capacity: 455ml

We turn your ideas into creative fragrance products and sell them in the local market.