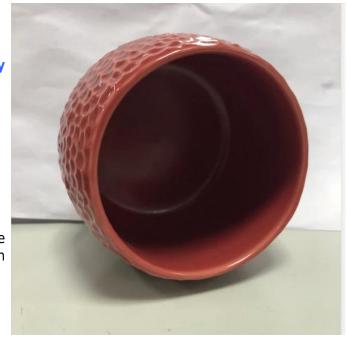

### different color honeycomb pattern ceramic candle jar

Sunny Glassware not only makes OEM/ODM orders, but also helps many brands start with product concepts.

Why choose Sunny

# Flexible size design can quickly expand your market

Top dia: 100mm Bottom dia: 120mm Height: 86mm Weight: 324g Capacity: 455ml

We turn your ideas into creative fragrance products and sell them in the local market.