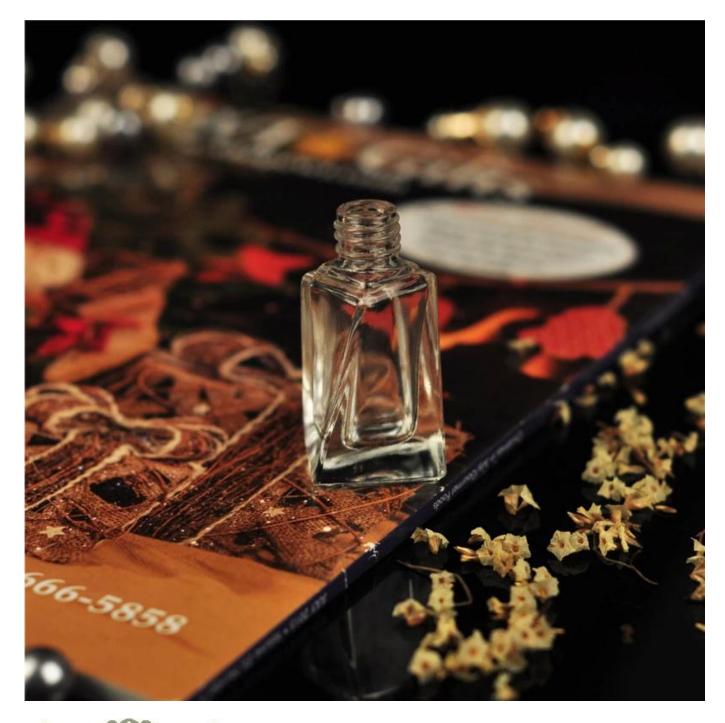

## diamond shaped fancy empty glass perfume bottle in 50ml for women

| ltem name       | diamond shaped fancy empty<br>glass perfume bottle in 50ml for<br>women                                                                                              |
|-----------------|----------------------------------------------------------------------------------------------------------------------------------------------------------------------|
| Item No.        | SGJN15111103                                                                                                                                                         |
| Size            | T:10mm*B:24*24mm*H:52mm                                                                                                                                              |
| Capacity/Weight | 29g/8ml                                                                                                                                                              |
| Sample time     | <ol> <li>1.5 days if at exist shape and<br/>size of products</li> <li>2.15 days if need new shape<br/>and size of products</li> </ol>                                |
| Packing         | Normal safety packing<br>24pcs/36pcs/48pcs etc. per<br>export carton with egg divider                                                                                |
| MOQ             | 100,000pcs                                                                                                                                                           |
| Delivery time   | Within 35 days after order confirmed                                                                                                                                 |
| Payment terms   | 30% deposit by T/T in advance,<br>the balance after showing the<br>copy of B/L                                                                                       |
| Product feature | 1.High quality and competitve<br>prices<br>2.Meet FDA, SGS,LFGB etc. test<br>3.Eco-friendly<br>4.Widely apply to Wedding,<br>party, home, bar etc.<br>5.Machine made |