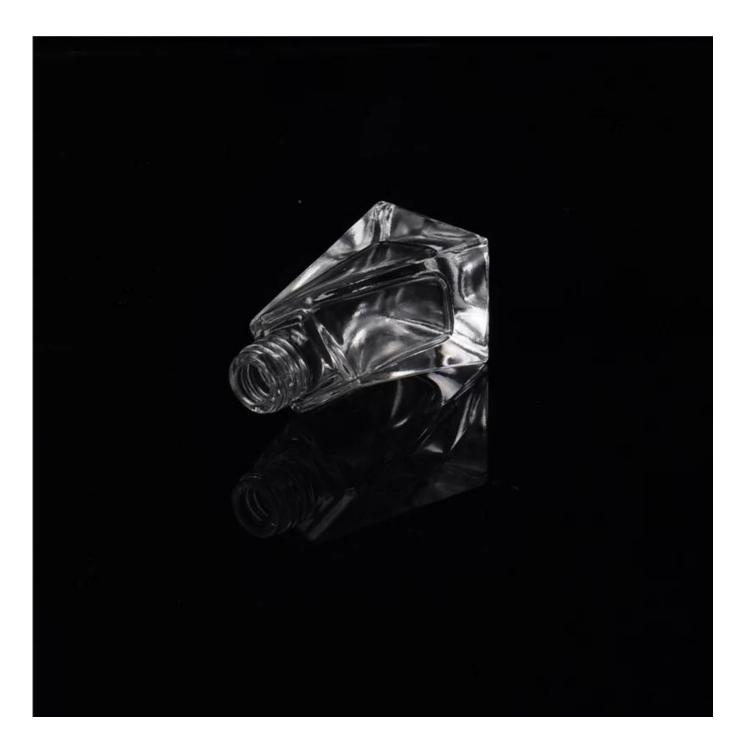

## diamond shaped fancy empty glass perfume bottle in 50ml for women

| ltem name       | diamond shaped fancy empty<br>glass perfume bottle in 50ml for<br>women                                                                                              |
|-----------------|----------------------------------------------------------------------------------------------------------------------------------------------------------------------|
| Item No.        | SGJN15111103                                                                                                                                                         |
| Size            | T:10mm*B:24*24mm*H:52mm                                                                                                                                              |
| Capacity/Weight | 29g/8ml                                                                                                                                                              |
| Sample time     | <ol> <li>1.5 days if at exist shape and<br/>size of products</li> <li>2.15 days if need new shape<br/>and size of products</li> </ol>                                |
| Packing         | Normal safety packing<br>24pcs/36pcs/48pcs etc. per<br>export carton with egg divider                                                                                |
| MOQ             | 100,000pcs                                                                                                                                                           |
| Delivery time   | Within 35 days after order confirmed                                                                                                                                 |
| Payment terms   | 30% deposit by T/T in advance,<br>the balance after showing the<br>copy of B/L                                                                                       |
| Product feature | 1.High quality and competitve<br>prices<br>2.Meet FDA, SGS,LFGB etc. test<br>3.Eco-friendly<br>4.Widely apply to Wedding,<br>party, home, bar etc.<br>5.Machine made |