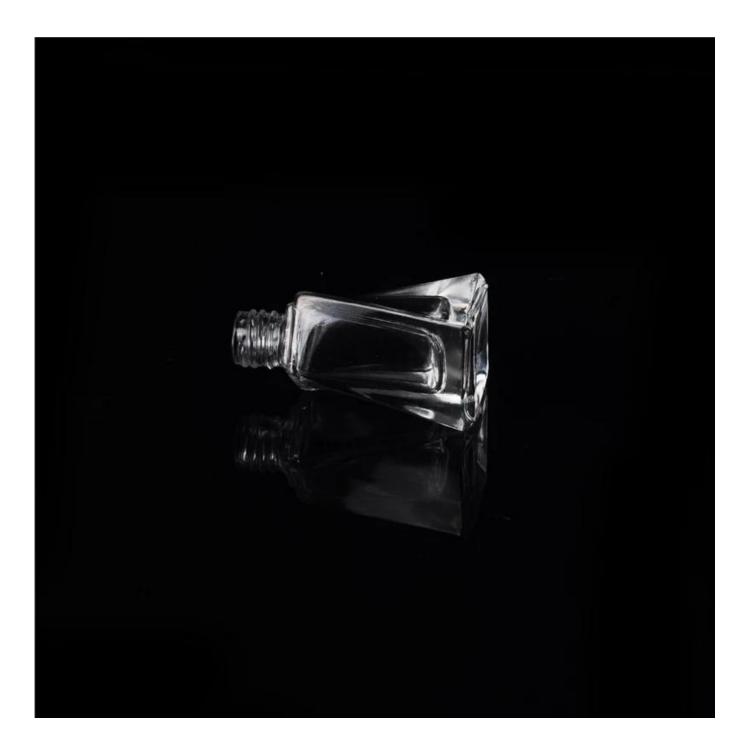

## diamond shaped fancy empty glass perfume bottle in 50ml for women

| ltem name       | diamond shaped fancy empty<br>glass perfume bottle in 50ml for<br>women                                                                                              |
|-----------------|----------------------------------------------------------------------------------------------------------------------------------------------------------------------|
| Item No.        | SGJN15111103                                                                                                                                                         |
| Size            | T:10mm*B:24*24mm*H:52mm                                                                                                                                              |
| Capacity/Weight | 29g/8ml                                                                                                                                                              |
| Sample time     | <ol> <li>1.5 days if at exist shape and<br/>size of products</li> <li>2.15 days if need new shape<br/>and size of products</li> </ol>                                |
| Packing         | Normal safety packing<br>24pcs/36pcs/48pcs etc. per<br>export carton with egg divider                                                                                |
| MOQ             | 100,000pcs                                                                                                                                                           |
| Delivery time   | Within 35 days after order confirmed                                                                                                                                 |
| Payment terms   | 30% deposit by T/T in advance,<br>the balance after showing the<br>copy of B/L                                                                                       |
| Product feature | 1.High quality and competitve<br>prices<br>2.Meet FDA, SGS,LFGB etc. test<br>3.Eco-friendly<br>4.Widely apply to Wedding,<br>party, home, bar etc.<br>5.Machine made |