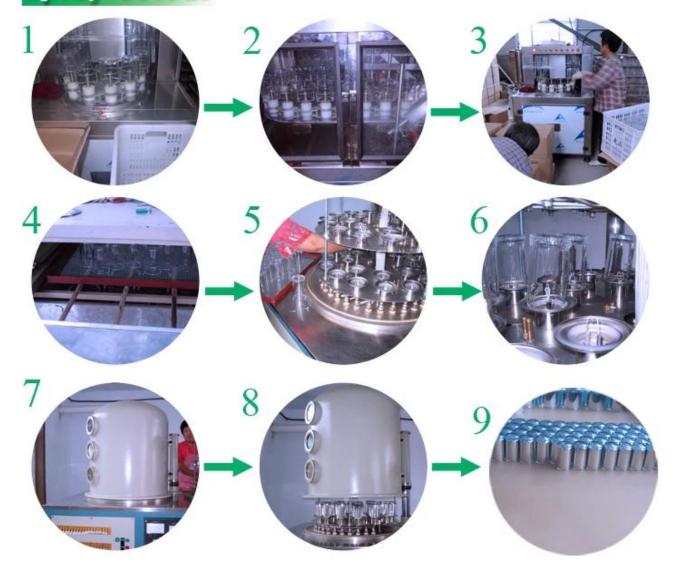

| 100,000pcs                                                                                                                                                           |
| Delivery time   | Within 35 days after order confirmed                                                                                                                                 |
| Payment terms   | 30% deposit by T/T in advance,<br>the balance after showing the<br>copy of B/L                                                                                       |
| Product feature | 1.High quality and competitve<br>prices<br>2.Meet FDA, SGS,LFGB etc. test<br>3.Eco-friendly<br>4.Widely apply to Wedding,<br>party, home, bar etc.<br>5.Machine made |











## Similar Products Link













Spray colour











For more information, please visit our website: **www.okcandle.com**