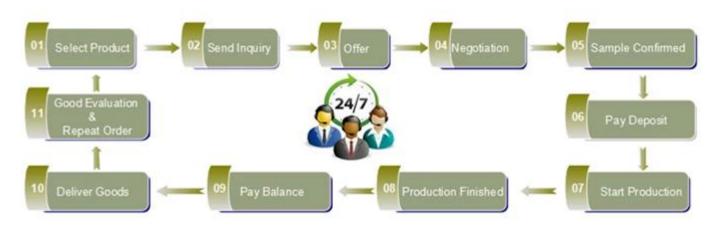

## diamond shaped fancy empty glass perfume bottle in 50ml for women

| ltem name       | diamond shaped fancy empty<br>glass perfume bottle in 50ml for<br>women                                                                                              |
|-----------------|----------------------------------------------------------------------------------------------------------------------------------------------------------------------|
| Item No.        | SGJN15111103                                                                                                                                                         |
| Size            | T:10mm*B:24*24mm*H:52mm                                                                                                                                              |
| Capacity/Weight | 29g/8ml                                                                                                                                                              |
| Sample time     | <ol> <li>1.5 days if at exist shape and<br/>size of products</li> <li>2.15 days if need new shape<br/>and size of products</li> </ol>                                |
| Packing         | Normal safety packing<br>24pcs/36pcs/48pcs etc. per<br>export carton with egg divider                                                                                |
| MOQ             | 100,000pcs                                                                                                                                                           |
| Delivery time   | Within 35 days after order confirmed                                                                                                                                 |
| Payment terms   | 30% deposit by T/T in advance,<br>the balance after showing the<br>copy of B/L                                                                                       |
| Product feature | 1.High quality and competitve<br>prices<br>2.Meet FDA, SGS,LFGB etc. test<br>3.Eco-friendly<br>4.Widely apply to Wedding,<br>party, home, bar etc.<br>5.Machine made |