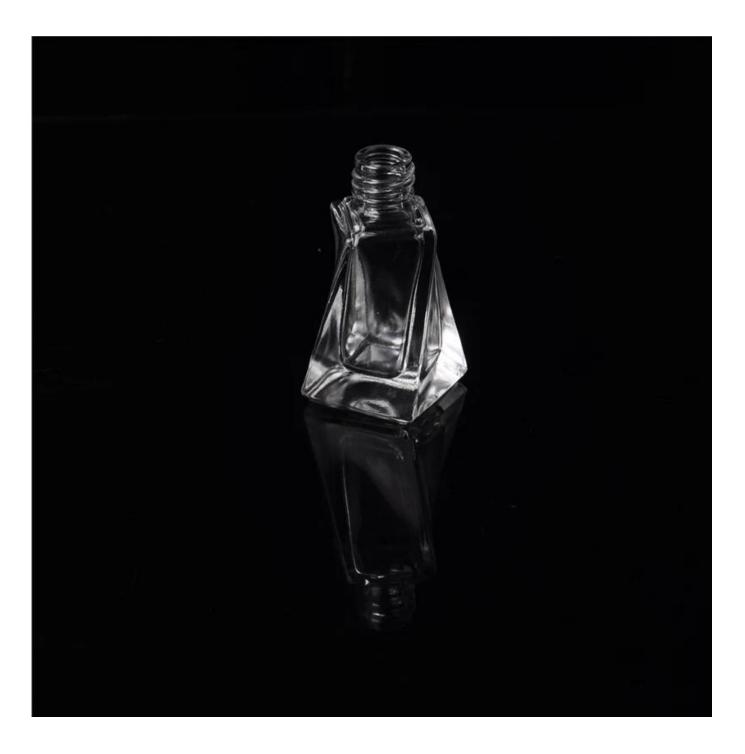

## diamond shaped fancy empty glass perfume bottle in 50ml for women

| ltem name       | diamond shaped fancy empty<br>glass perfume bottle in 50ml for<br>women                                                                                              |
|-----------------|----------------------------------------------------------------------------------------------------------------------------------------------------------------------|
| Item No.        | SGJN15111103                                                                                                                                                         |
| Size            | T:10mm*B:24*24mm*H:52mm                                                                                                                                              |
| Capacity/Weight | 29g/8ml                                                                                                                                                              |
| Sample time     | <ol> <li>1.5 days if at exist shape and<br/>size of products</li> <li>2.15 days if need new shape<br/>and size of products</li> </ol>                                |
| Packing         | Normal safety packing<br>24pcs/36pcs/48pcs etc. per<br>export carton with egg divider                                                                                |
| MOQ             | 100,000pcs                                                                                                                                                           |
| Delivery time   | Within 35 days after order confirmed                                                                                                                                 |
| Payment terms   | 30% deposit by T/T in advance,<br>the balance after showing the<br>copy of B/L                                                                                       |
| Product feature | 1.High quality and competitve<br>prices<br>2.Meet FDA, SGS,LFGB etc. test<br>3.Eco-friendly<br>4.Widely apply to Wedding,<br>party, home, bar etc.<br>5.Machine made |