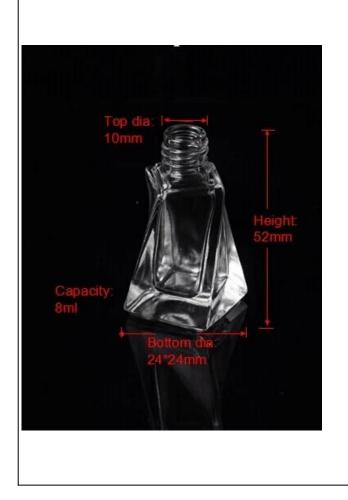

## diamond shaped fancy empty glass perfume bottle in 50ml for women

| ltem name       | diamond shaped fancy empty<br>glass perfume bottle in 50ml for<br>women                                                                                              |
|-----------------|----------------------------------------------------------------------------------------------------------------------------------------------------------------------|
| Item No.        | SGJN15111103                                                                                                                                                         |
| Size            | T:10mm*B:24*24mm*H:52mm                                                                                                                                              |
| Capacity/Weight | 29g/8ml                                                                                                                                                              |
| Sample time     | <ol> <li>1.5 days if at exist shape and<br/>size of products</li> <li>2.15 days if need new shape<br/>and size of products</li> </ol>                                |
| Packing         | Normal safety packing<br>24pcs/36pcs/48pcs etc. per<br>export carton with egg divider                                                                                |
| MOQ             | 100,000pcs                                                                                                                                                           |
| Delivery time   | Within 35 days after order confirmed                                                                                                                                 |
| Payment terms   | 30% deposit by T/T in advance,<br>the balance after showing the<br>copy of B/L                                                                                       |
| Product feature | 1.High quality and competitve<br>prices<br>2.Meet FDA, SGS,LFGB etc. test<br>3.Eco-friendly<br>4.Widely apply to Wedding,<br>party, home, bar etc.<br>5.Machine made |