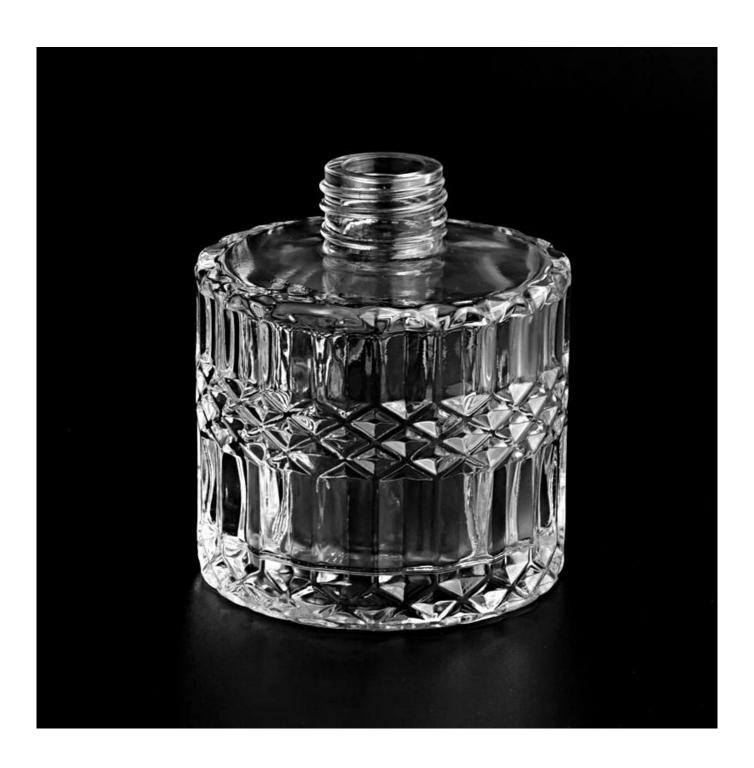

## diamond pattern diffuser bottles diamond pattern glass candle holder

Sunny Glasswares not only places  $\mathsf{OEM}$  /  $\mathsf{ODM}$  orders, but also helps many brands to start with product concepts.

## Why choose Sunny.

| product name  | diamond pattern diffuser bottles diamond pattern glass candle holder               |
|---------------|------------------------------------------------------------------------------------|
|               | 1. 5 days if there is glass shape and size                                         |
|               | 2. 15 days, if you need new shapes and sizes glass                                 |
| Measure       | Item:SGHY22093001                                                                  |
|               | Top dia:24 mm                                                                      |
|               | Bottom dia: 79 mm                                                                  |
|               | Height: 92 mm                                                                      |
|               | Weight: 326 g                                                                      |
|               | Capcity:212 ml                                                                     |
| Packing       | Normal packing,Individual gift box, PVC box, window box, color box, white box, etc |
| Delivery time | Within 35 days after the sample and order confirmed                                |
| Payment term  | 30% deposit by T/T in advance and the balance against the copy of B/L              |
| Shipment      | By sea,by air,by Express and your shipping agent is acceptable                     |
| Usage         | Home decor,Wedding Decoration,Wedding Favors,Decoration enhancement                |
| Occasion      |                                                                                    |