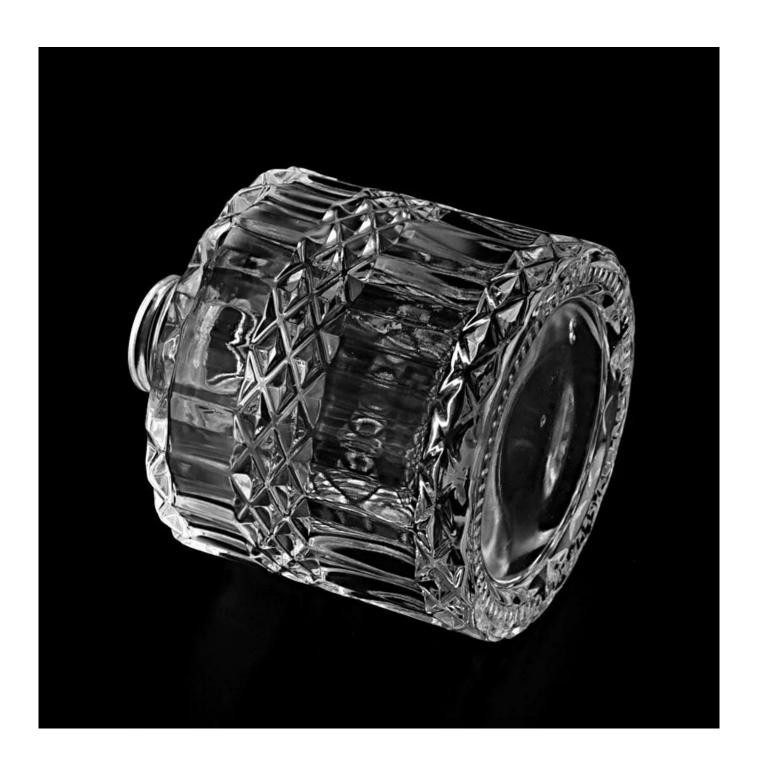

## diamond pattern diffuser bottles diamond pattern glass candle holder

Sunny Glasswares not only places  $\mathsf{OEM}$  /  $\mathsf{ODM}$  orders, but also helps many brands to start with product concepts.

## Why choose Sunny.

| product name  | diamond pattern diffuser bottles diamond pattern glass candle holder               |
|---------------|------------------------------------------------------------------------------------|
|               | 1. 5 days if there is glass shape and size                                         |
|               | 2. 15 days, if you need new shapes and sizes glass                                 |
| Measure       | Item:SGHY22093001                                                                  |
|               | Top dia:24 mm                                                                      |
|               | Bottom dia: 79 mm                                                                  |
|               | Height: 92 mm                                                                      |
|               | Weight: 326 g                                                                      |
|               | Capcity:212 ml                                                                     |
| Packing       | Normal packing,Individual gift box, PVC box, window box, color box, white box, etc |
| Delivery time | Within 35 days after the sample and order confirmed                                |
| Payment term  | 30% deposit by T/T in advance and the balance against the copy of B/L              |
| Shipment      | By sea,by air,by Express and your shipping agent is acceptable                     |
| Usage         | Home decor,Wedding Decoration,Wedding Favors,Decoration enhancement                |
| Occasion      |                                                                                    |