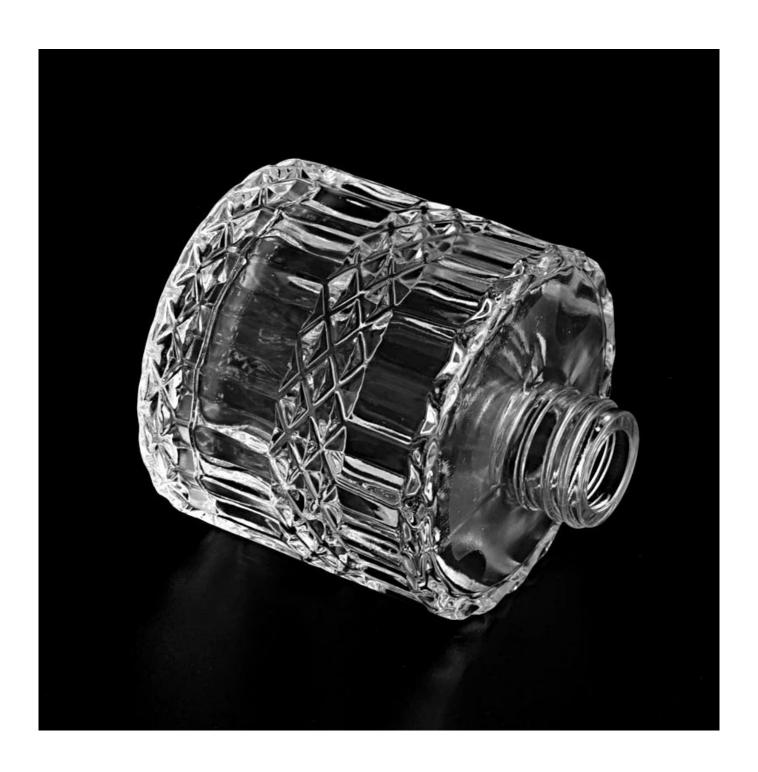

## diamond pattern diffuser bottles diamond pattern glass candle holder

Sunny Glasswares not only places  $\mathsf{OEM}$  /  $\mathsf{ODM}$  orders, but also helps many brands to start with product concepts.

## Why choose Sunny.

| product name  | diamond pattern diffuser bottles diamond pattern glass candle holder               |
|---------------|------------------------------------------------------------------------------------|
|               | 1. 5 days if there is glass shape and size                                         |
|               | 2. 15 days, if you need new shapes and sizes glass                                 |
| Measure       | Item:SGHY22093001                                                                  |
|               | Top dia:24 mm                                                                      |
|               | Bottom dia: 79 mm                                                                  |
|               | Height: 92 mm                                                                      |
|               | Weight: 326 g                                                                      |
|               | Capcity:212 ml                                                                     |
| Packing       | Normal packing,Individual gift box, PVC box, window box, color box, white box, etc |
| Delivery time | Within 35 days after the sample and order confirmed                                |
| Payment term  | 30% deposit by T/T in advance and the balance against the copy of B/L              |
| Shipment      | By sea,by air,by Express and your shipping agent is acceptable                     |
| Usage         | Home decor,Wedding Decoration,Wedding Favors,Decoration enhancement                |
| Occasion      |                                                                                    |