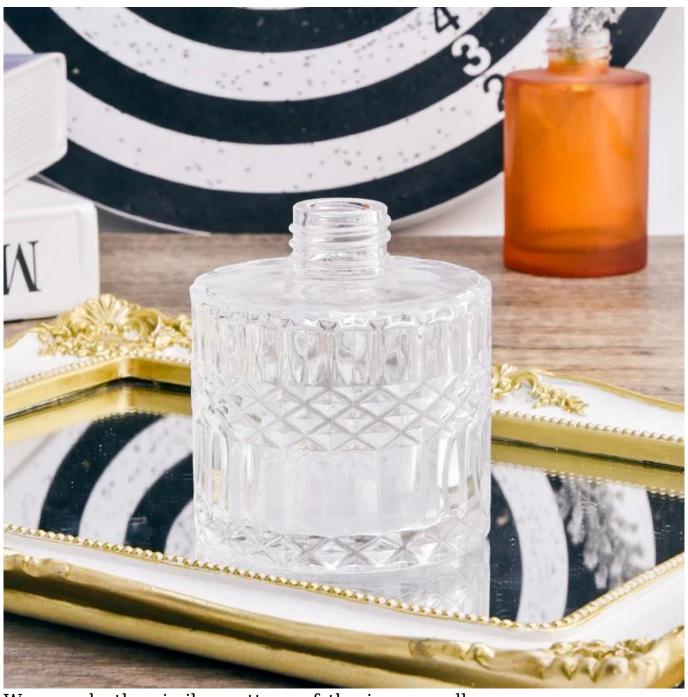

|
|               | Capcity:212 ml                                                                     |
| Packing       | Normal packing,Individual gift box, PVC box, window box, color box, white box, etc |
| Delivery time | Within 35 days after the sample and order confirmed                                |
| Payment term  | 30% deposit by T/T in advance and the balance against the copy of B/L              |
| Shipment      | By sea,by air,by Express and your shipping agent is acceptable                     |
| Usage         | Home decor,Wedding Decoration,Wedding Favors,Decoration enhancement                |
| Occasion      |                                                                                    |









We can do the similar pattern of the jar as well,