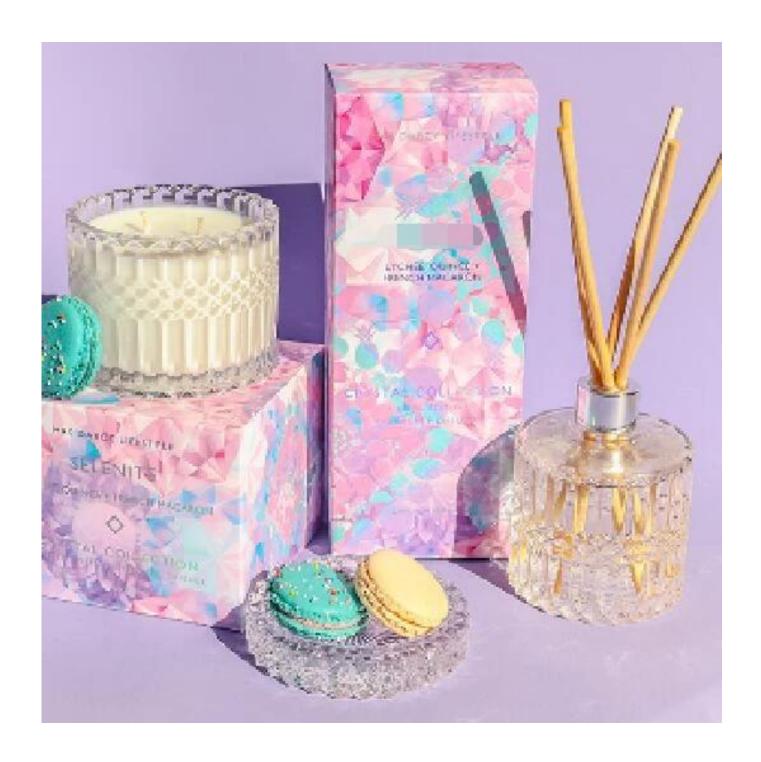

## diamond pattern diffuser bottles diamond pattern glass candle holder

Sunny Glasswares not only places  $\mathsf{OEM}$  /  $\mathsf{ODM}$  orders, but also helps many brands to start with product concepts.

## Why choose Sunny.

| product name  | diamond pattern diffuser bottles diamond pattern glass candle holder               |
|---------------|------------------------------------------------------------------------------------|
|               | 1. 5 days if there is glass shape and size                                         |
|               | 2. 15 days, if you need new shapes and sizes glass                                 |
| Measure       | Item:SGHY22093001                                                                  |
|               | Top dia:24 mm                                                                      |
|               | Bottom dia: 79 mm                                                                  |
|               | Height: 92 mm                                                                      |
|               | Weight: 326 g                                                                      |
|               | Capcity:212 ml                                                                     |
| Packing       | Normal packing,Individual gift box, PVC box, window box, color box, white box, etc |
| Delivery time | Within 35 days after the sample and order confirmed                                |
| Payment term  | 30% deposit by T/T in advance and the balance against the copy of B/L              |
| Shipment      | By sea,by air,by Express and your shipping agent is acceptable                     |
| Usage         | Home decor,Wedding Decoration,Wedding Favors,Decoration enhancement                |
| Occasion      |                                                                                    |