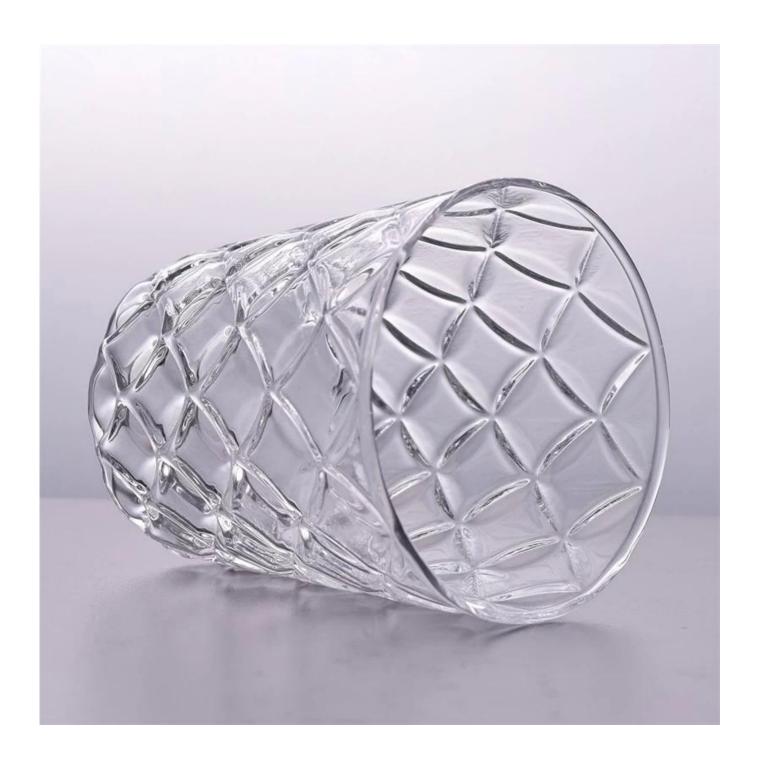

## diamond pattern clear glass candle holders wholesaler

| Size             | Item#SGLYP18032705 Top dia: 85mm Bottom dia: 65mm Height: 91mm Weight: 146g Capacity: 330ml  MOQ:5000PCS Sample time: 7 days Mass production time: 30 days after the order confirmed Product capacity: 30000-100000 every month Payment terms: 30% deposit by T/T in advance and the balance after showing the copy of B/L |
|------------------|----------------------------------------------------------------------------------------------------------------------------------------------------------------------------------------------------------------------------------------------------------------------------------------------------------------------------|
| color            | Any color printing on glass are available                                                                                                                                                                                                                                                                                  |
| Material         | Emboss pattern clear votive glass candle holders                                                                                                                                                                                                                                                                           |
| Sample           | 7days                                                                                                                                                                                                                                                                                                                      |
| Terms of payment | 30% deposit by T/T in advance and the balance after showing copy of L/C                                                                                                                                                                                                                                                    |
| Certification    | ASTM Test (for candle holder)                                                                                                                                                                                                                                                                                              |
| For your choice  | 1, Foil logo printing on glass candle jars 2, Any color painted, frosted, electroplating, logo laser for the finish 3, Special packing like shrink wrap, color gift box, white box etc 4, Any shape, size meet your need                                                                                                   |