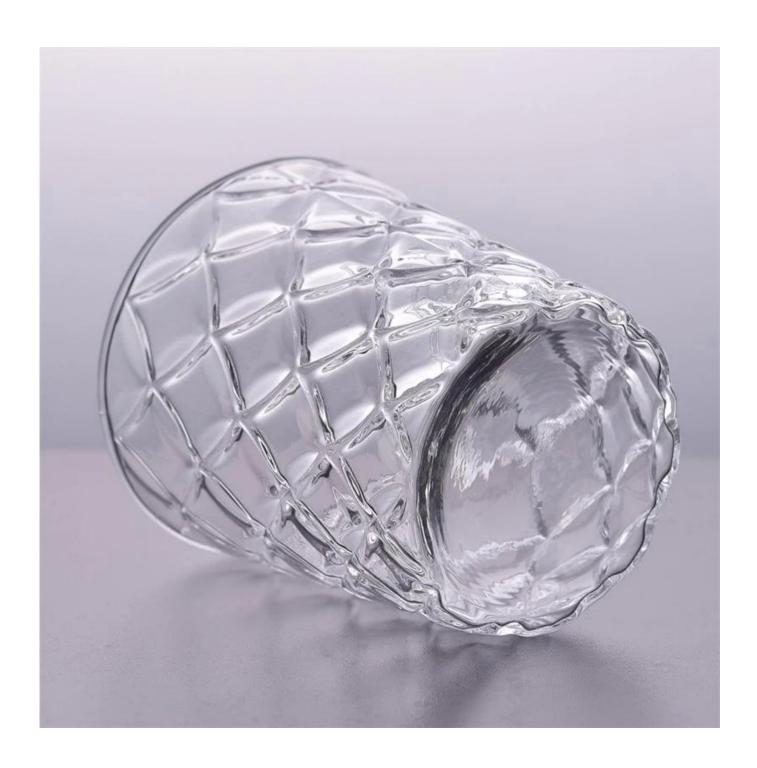

## diamond pattern clear glass candle holders wholesaler

| Size             | Item#SGLYP18032705 Top dia: 85mm Bottom dia: 65mm Height: 91mm Weight: 146g Capacity: 330ml  MOQ:5000PCS Sample time: 7 days Mass production time: 30 days after the order confirmed Product capacity: 30000-100000 every month Payment terms: 30% deposit by T/T in advance and the balance after showing the copy of B/L |
|------------------|----------------------------------------------------------------------------------------------------------------------------------------------------------------------------------------------------------------------------------------------------------------------------------------------------------------------------|
| color            | Any color printing on glass are available                                                                                                                                                                                                                                                                                  |
| Material         | Emboss pattern clear votive glass candle holders                                                                                                                                                                                                                                                                           |
| Sample           | 7days                                                                                                                                                                                                                                                                                                                      |
| Terms of payment | 30% deposit by T/T in advance and the balance after showing copy of L/C                                                                                                                                                                                                                                                    |
| Certification    | ASTM Test (for candle holder)                                                                                                                                                                                                                                                                                              |
| For your choice  | 1, Foil logo printing on glass candle jars 2, Any color painted, frosted, electroplating, logo laser for the finish 3, Special packing like shrink wrap, color gift box, white box etc 4, Any shape, size meet your need                                                                                                   |