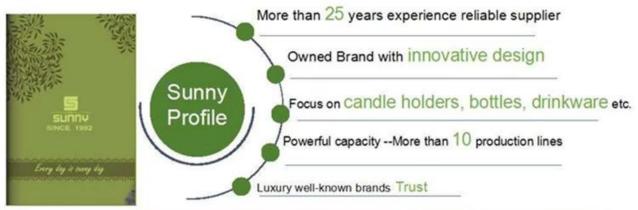

|
| Certification    | ASTM Test (for candle holder)                                                                                                                                                                                                                                                                                              |
| For your choice  | 1, Foil logo printing on glass candle jars 2, Any color painted, frosted, electroplating, logo laser for the finish 3, Special packing like shrink wrap, color gift box, white box etc 4, Any shape, size meet your need                                                                                                   |

















^ Trade Show Visiting

<< Office Visiting

## Shenzhen Sunny Glassware Co.,Ltd







**Homepage back**