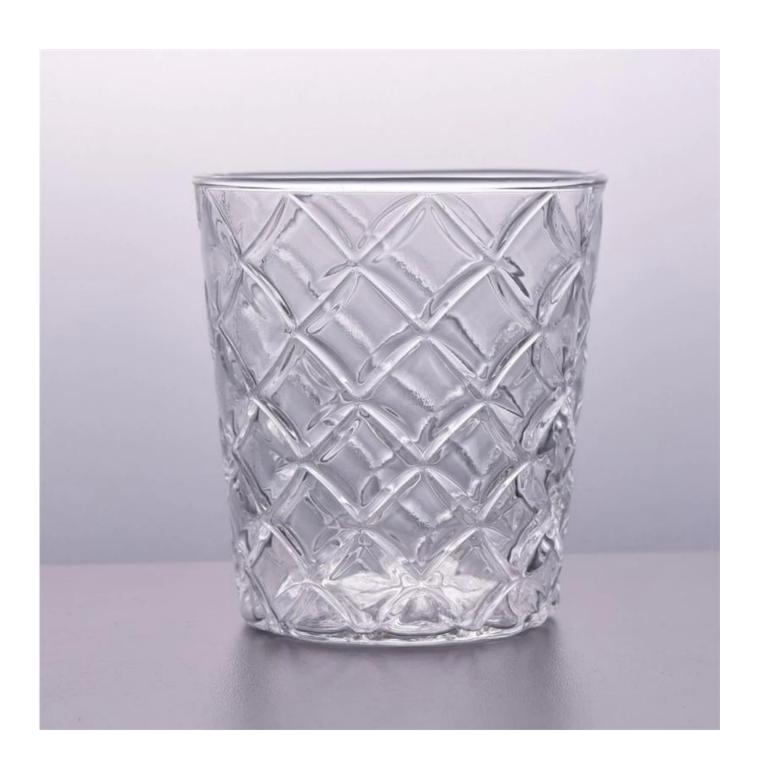

## diamond pattern clear glass candle holders wholesaler

| Size             | Item#SGLYP18032705 Top dia: 85mm Bottom dia: 65mm Height: 91mm Weight: 146g Capacity: 330ml  MOQ:5000PCS Sample time: 7 days Mass production time: 30 days after the order confirmed Product capacity: 30000-100000 every month Payment terms: 30% deposit by T/T in advance and the balance after showing the copy of B/L |
|------------------|----------------------------------------------------------------------------------------------------------------------------------------------------------------------------------------------------------------------------------------------------------------------------------------------------------------------------|
| color            | Any color printing on glass are available                                                                                                                                                                                                                                                                                  |
| Material         | Emboss pattern clear votive glass candle holders                                                                                                                                                                                                                                                                           |
| Sample           | 7days                                                                                                                                                                                                                                                                                                                      |
| Terms of payment | 30% deposit by T/T in advance and the balance after showing copy of L/C                                                                                                                                                                                                                                                    |
| Certification    | ASTM Test (for candle holder)                                                                                                                                                                                                                                                                                              |
| For your choice  | 1, Foil logo printing on glass candle jars 2, Any color painted, frosted, electroplating, logo laser for the finish 3, Special packing like shrink wrap, color gift box, white box etc 4, Any shape, size meet your need                                                                                                   |