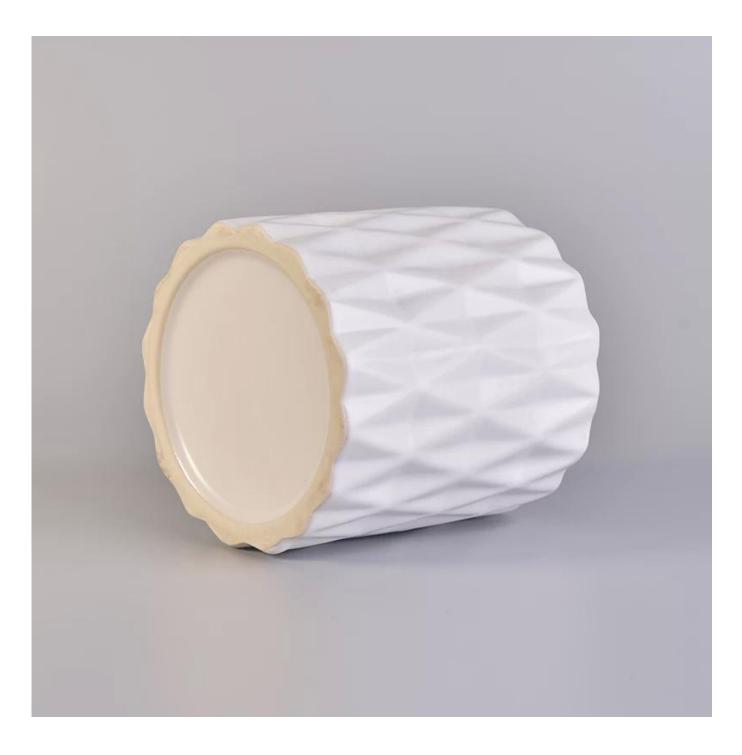

### diamond pattern ceramic candle jar with golden inside

| ltem number.             | SGXYT17120903                                                                                                                                                                  |
|--------------------------|--------------------------------------------------------------------------------------------------------------------------------------------------------------------------------|
| Material                 | diamond pattern ceramic candle jar with golden inside                                                                                                                          |
| Craft                    | hand made ceramic candle holders with green glaze                                                                                                                              |
| Samples time             | <ol> <li>5 days if there is a form and size of the ceramic</li> <li>15 days, if you need a new shape and size ceramic</li> </ol>                                               |
| Product Capacity         | 500,000 ~ 1,000,000 pieces per month                                                                                                                                           |
| The Features of products | <ol> <li>Hand made <u>home decor ceramic candle holder</u></li> <li>used for scented candles,wax,etc</li> <li>It can be different colors pattern and shapes if need</li> </ol> |