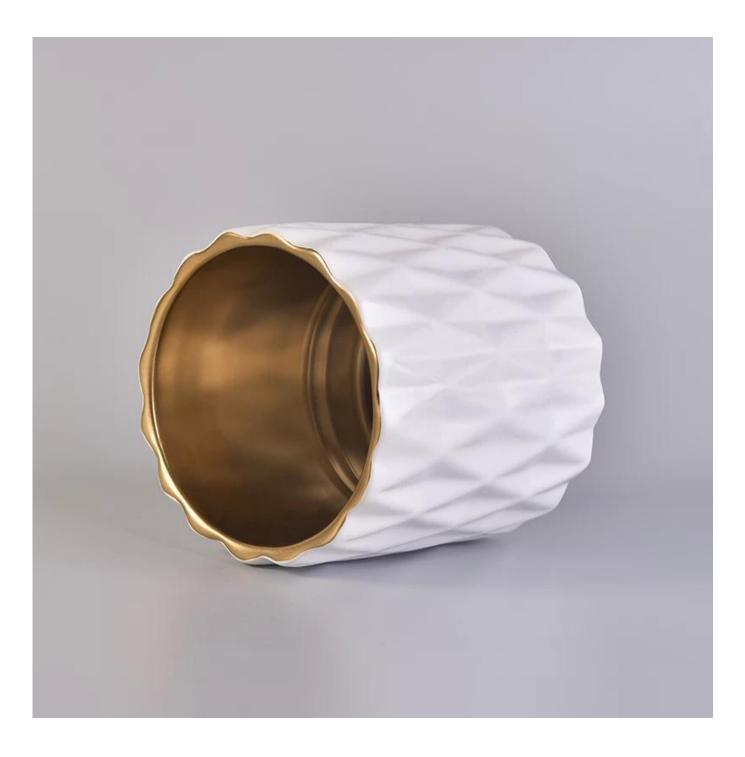

### diamond pattern ceramic candle jar with golden inside

| ltem number.             | SGXYT17120903                                                                                                                                                                  |
|--------------------------|--------------------------------------------------------------------------------------------------------------------------------------------------------------------------------|
| Material                 | diamond pattern ceramic candle jar with golden inside                                                                                                                          |
| Craft                    | hand made ceramic candle holders with green glaze                                                                                                                              |
| Samples time             | <ol> <li>5 days if there is a form and size of the ceramic</li> <li>15 days, if you need a new shape and size ceramic</li> </ol>                                               |
| Product Capacity         | 500,000 ~ 1,000,000 pieces per month                                                                                                                                           |
| The Features of products | <ol> <li>Hand made <u>home decor ceramic candle holder</u></li> <li>used for scented candles,wax,etc</li> <li>It can be different colors pattern and shapes if need</li> </ol> |