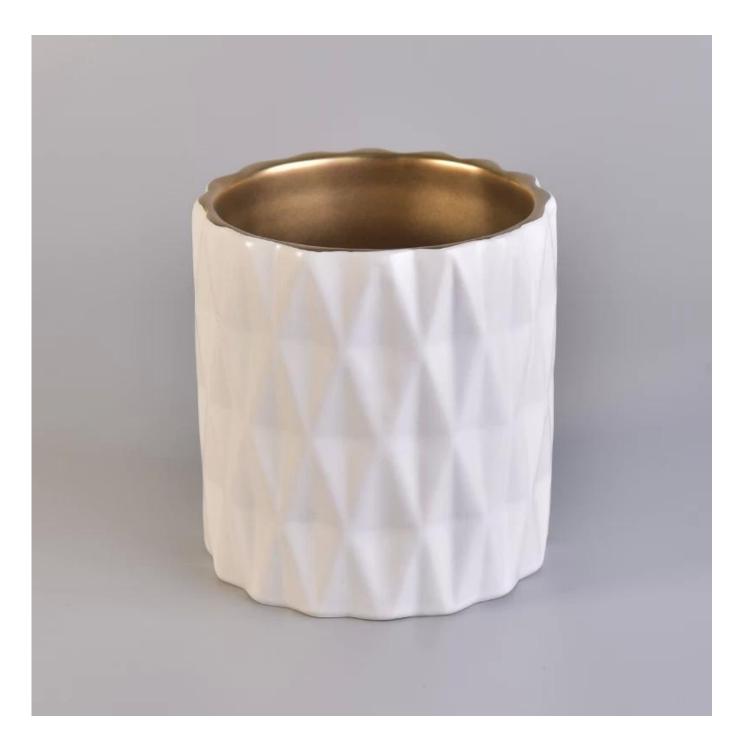

### diamond pattern ceramic candle jar with golden inside

| ltem number.             | SGXYT17120903                                                                                                                                                                  |
|--------------------------|--------------------------------------------------------------------------------------------------------------------------------------------------------------------------------|
| Material                 | diamond pattern ceramic candle jar with golden inside                                                                                                                          |
| Craft                    | hand made ceramic candle holders with green glaze                                                                                                                              |
| Samples time             | <ol> <li>5 days if there is a form and size of the ceramic</li> <li>15 days, if you need a new shape and size ceramic</li> </ol>                                               |
| Product Capacity         | 500,000 ~ 1,000,000 pieces per month                                                                                                                                           |
| The Features of products | <ol> <li>Hand made <u>home decor ceramic candle holder</u></li> <li>used for scented candles,wax,etc</li> <li>It can be different colors pattern and shapes if need</li> </ol> |