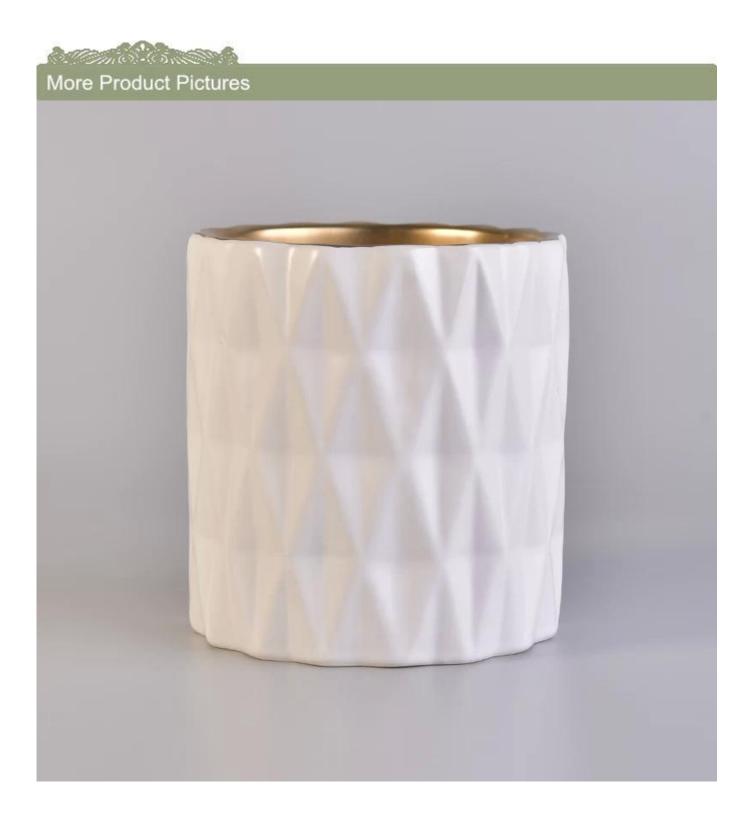

### diamond pattern ceramic candle jar with golden inside

| ltem number.             | SGXYT17120903                                                                                                                                                                  |
|--------------------------|--------------------------------------------------------------------------------------------------------------------------------------------------------------------------------|
| Material                 | diamond pattern ceramic candle jar with golden inside                                                                                                                          |
| Craft                    | hand made ceramic candle holders with green glaze                                                                                                                              |
| Samples time             | <ol> <li>5 days if there is a form and size of the ceramic</li> <li>15 days, if you need a new shape and size ceramic</li> </ol>                                               |
| Product Capacity         | 500,000 ~ 1,000,000 pieces per month                                                                                                                                           |
| The Features of products | <ol> <li>Hand made <u>home decor ceramic candle holder</u></li> <li>used for scented candles,wax,etc</li> <li>It can be different colors pattern and shapes if need</li> </ol> |