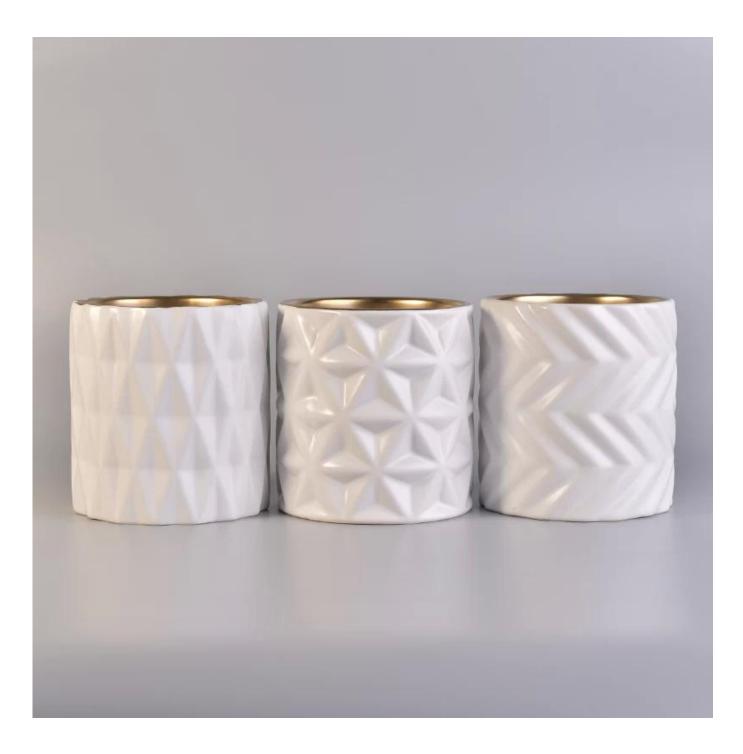

### diamond pattern ceramic candle jar with golden inside

| ltem number.             | SGXYT17120903                                                                                                                                                                  |
|--------------------------|--------------------------------------------------------------------------------------------------------------------------------------------------------------------------------|
| Material                 | diamond pattern ceramic candle jar with golden inside                                                                                                                          |
| Craft                    | hand made ceramic candle holders with green glaze                                                                                                                              |
| Samples time             | <ol> <li>5 days if there is a form and size of the ceramic</li> <li>15 days, if you need a new shape and size ceramic</li> </ol>                                               |
| Product Capacity         | 500,000 ~ 1,000,000 pieces per month                                                                                                                                           |
| The Features of products | <ol> <li>Hand made <u>home decor ceramic candle holder</u></li> <li>used for scented candles,wax,etc</li> <li>It can be different colors pattern and shapes if need</li> </ol> |