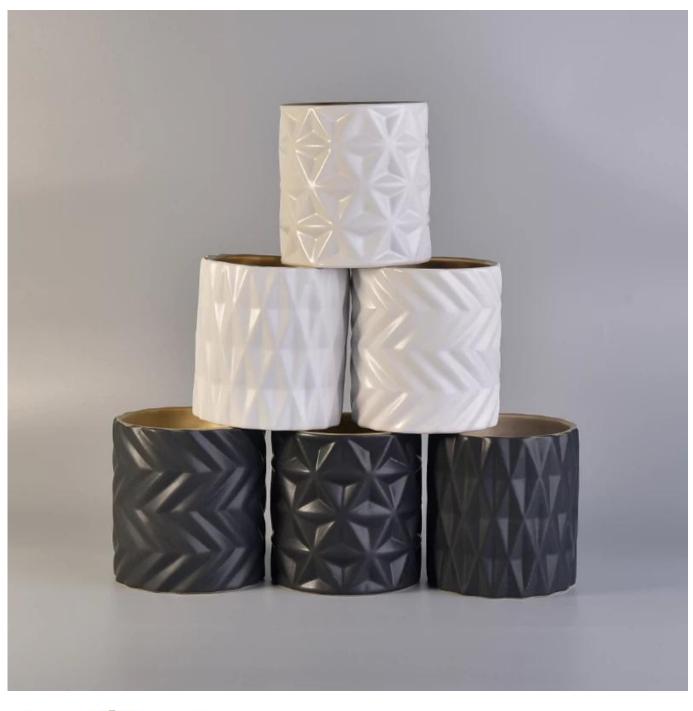

### diamond pattern ceramic candle jar with golden inside

| ltem number.             | SGXYT17120903                                                                                                                                                                  |
|--------------------------|--------------------------------------------------------------------------------------------------------------------------------------------------------------------------------|
| Material                 | diamond pattern ceramic candle jar with golden inside                                                                                                                          |
| Craft                    | hand made ceramic candle holders with green glaze                                                                                                                              |
| Samples time             | <ol> <li>5 days if there is a form and size of the ceramic</li> <li>15 days, if you need a new shape and size ceramic</li> </ol>                                               |
| Product Capacity         | 500,000 ~ 1,000,000 pieces per month                                                                                                                                           |
| The Features of products | <ol> <li>Hand made <u>home decor ceramic candle holder</u></li> <li>used for scented candles,wax,etc</li> <li>It can be different colors pattern and shapes if need</li> </ol> |

#### What can we do for you

- 1. Various designs and sizes for selection
- 2 Any color painted, cold, electroplating, laser model Processing cutter
- 3. Special package as shrink film, color gift box, white gift box, etc.
- 4. We are exclusive of employees for quality control to promise the quality.
- 5. We have a professional workshop and warehouse for ensure delivery time