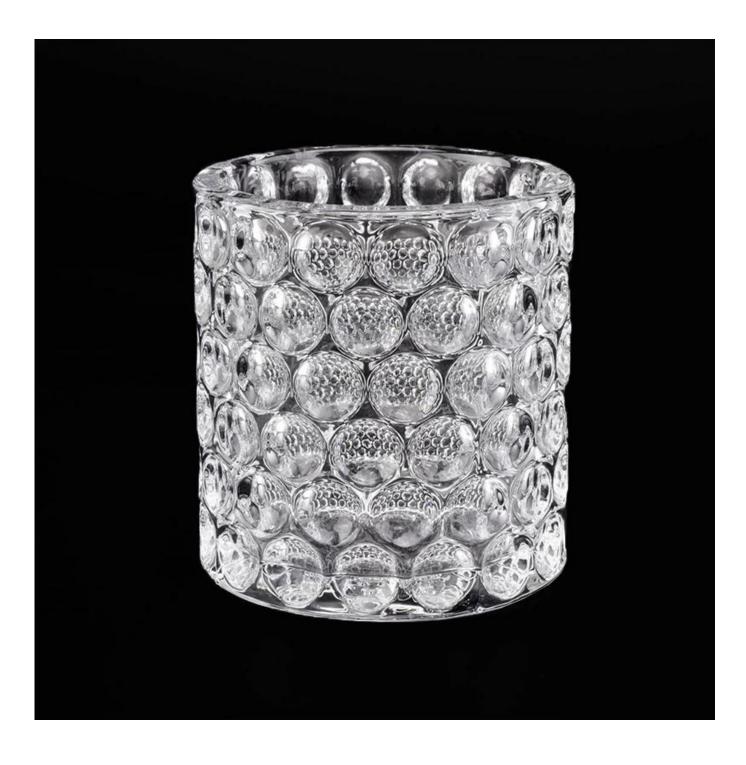

## diamond decorated glass candle jars 10oz

# Product Details

| Element name     | diamond decorated glass candle jars 10oz                                                                                                                                                                                                                                                                                                           |
|------------------|----------------------------------------------------------------------------------------------------------------------------------------------------------------------------------------------------------------------------------------------------------------------------------------------------------------------------------------------------|
| Object number.   | SGHX19051403                                                                                                                                                                                                                                                                                                                                       |
| Specification    | diamond decorated glass candle jars 10oz<br>item[]SGHX19051403<br>Top dia: 90mm<br>Bottom dia: 90mm<br>Height: 90mm<br>Weight: 470g<br>Capacity: 360ml<br>Material: high white glass<br>Manufacturing: machine made<br>Sampling time: 5 ~ 7 days after confirmation<br>Other sizes: 5 ounces / 8 ounces / 10 ounces / 16 ounces are also available |
| Capacity         | 10oz 14oz 16oz etc. It's available                                                                                                                                                                                                                                                                                                                 |
| Sampling time    | 1.5 days if the shape and size of the products exist<br>2.15 days if you need new shape and size of the products                                                                                                                                                                                                                                   |
| Packaging        | 24pcs / 36pcs / 48pcs regular safety packing and so on For export carton with egg divider                                                                                                                                                                                                                                                          |
| MOQ              | 5000pcs                                                                                                                                                                                                                                                                                                                                            |
| Delivery time    | Within 35 days after the order confirmed                                                                                                                                                                                                                                                                                                           |
| Payment terms    | 30% deposit by T / T in advance, the balance after showing the copy of B / L $$                                                                                                                                                                                                                                                                    |
| Product features | <ol> <li>High quality and competitive prices</li> <li>Testing FDA, SGS, LFGB etc.</li> <li>Eco Friendly</li> <li>It is widely aimed at Wedding, party, home, bars etc.</li> <li>Machine made</li> </ol>                                                                                                                                            |