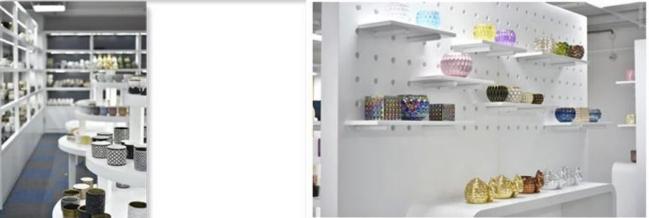

# Product Details

| Element name     | diamond decorated glass candle jars 10oz                                                                                                                                                                                                                                                                                                           |
|------------------|----------------------------------------------------------------------------------------------------------------------------------------------------------------------------------------------------------------------------------------------------------------------------------------------------------------------------------------------------|
| Object number.   | SGHX19051403                                                                                                                                                                                                                                                                                                                                       |
| Specification    | diamond decorated glass candle jars 10oz<br>item[]SGHX19051403<br>Top dia: 90mm<br>Bottom dia: 90mm<br>Height: 90mm<br>Weight: 470g<br>Capacity: 360ml<br>Material: high white glass<br>Manufacturing: machine made<br>Sampling time: 5 ~ 7 days after confirmation<br>Other sizes: 5 ounces / 8 ounces / 10 ounces / 16 ounces are also available |
| Capacity         | 10oz 14oz 16oz etc. It's available                                                                                                                                                                                                                                                                                                                 |
| Sampling time    | 1.5 days if the shape and size of the products exist<br>2.15 days if you need new shape and size of the products                                                                                                                                                                                                                                   |
| Packaging        | 24pcs / 36pcs / 48pcs regular safety packing and so on For export carton with egg divider                                                                                                                                                                                                                                                          |
| MOQ              | 5000pcs                                                                                                                                                                                                                                                                                                                                            |
| Delivery time    | Within 35 days after the order confirmed                                                                                                                                                                                                                                                                                                           |
| Payment terms    | 30% deposit by T / T in advance, the balance after showing the copy of B / L $$                                                                                                                                                                                                                                                                    |
| Product features | <ol> <li>High quality and competitive prices</li> <li>Testing FDA, SGS, LFGB etc.</li> <li>Eco Friendly</li> <li>It is widely aimed at Wedding, party, home, bars etc.</li> <li>Machine made</li> </ol>                                                                                                                                            |