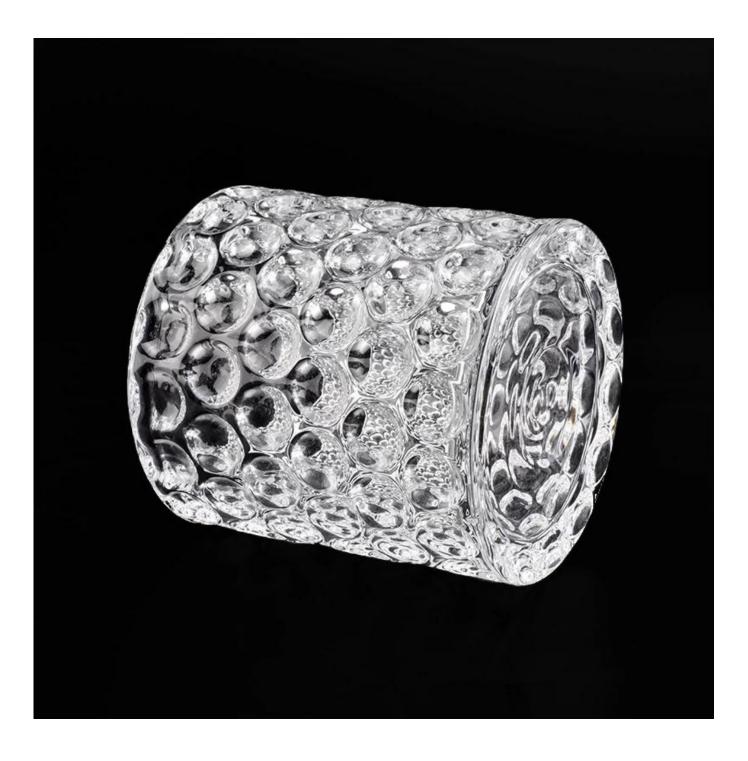

## diamond decorated glass candle jars 10oz

# Product Details

| Element name     | diamond decorated glass candle jars 10oz                                                                                                                                                                                                                                                                                                           |
|------------------|----------------------------------------------------------------------------------------------------------------------------------------------------------------------------------------------------------------------------------------------------------------------------------------------------------------------------------------------------|
| Object number.   | SGHX19051403                                                                                                                                                                                                                                                                                                                                       |
| Specification    | diamond decorated glass candle jars 10oz<br>item[]SGHX19051403<br>Top dia: 90mm<br>Bottom dia: 90mm<br>Height: 90mm<br>Weight: 470g<br>Capacity: 360ml<br>Material: high white glass<br>Manufacturing: machine made<br>Sampling time: 5 ~ 7 days after confirmation<br>Other sizes: 5 ounces / 8 ounces / 10 ounces / 16 ounces are also available |
| Capacity         | 10oz 14oz 16oz etc. It's available                                                                                                                                                                                                                                                                                                                 |
| Sampling time    | 1.5 days if the shape and size of the products exist<br>2.15 days if you need new shape and size of the products                                                                                                                                                                                                                                   |
| Packaging        | 24pcs / 36pcs / 48pcs regular safety packing and so on For export carton with egg divider                                                                                                                                                                                                                                                          |
| MOQ              | 5000pcs                                                                                                                                                                                                                                                                                                                                            |
| Delivery time    | Within 35 days after the order confirmed                                                                                                                                                                                                                                                                                                           |
| Payment terms    | 30% deposit by T / T in advance, the balance after showing the copy of B / L $$                                                                                                                                                                                                                                                                    |
| Product features | <ol> <li>High quality and competitive prices</li> <li>Testing FDA, SGS, LFGB etc.</li> <li>Eco Friendly</li> <li>It is widely aimed at Wedding, party, home, bars etc.</li> <li>Machine made</li> </ol>                                                                                                                                            |