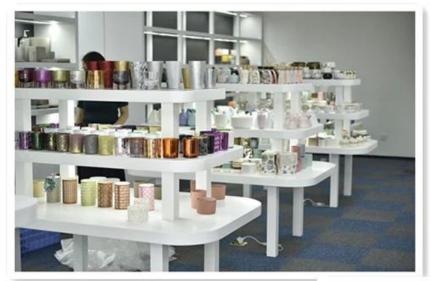

# Product Details

| Element name     | diamond decorated glass candle jars 10oz                                                                                                                                                                                                                                                                                                           |
|------------------|----------------------------------------------------------------------------------------------------------------------------------------------------------------------------------------------------------------------------------------------------------------------------------------------------------------------------------------------------|
| Object number.   | SGHX19051403                                                                                                                                                                                                                                                                                                                                       |
| Specification    | diamond decorated glass candle jars 10oz<br>item[]SGHX19051403<br>Top dia: 90mm<br>Bottom dia: 90mm<br>Height: 90mm<br>Weight: 470g<br>Capacity: 360ml<br>Material: high white glass<br>Manufacturing: machine made<br>Sampling time: 5 ~ 7 days after confirmation<br>Other sizes: 5 ounces / 8 ounces / 10 ounces / 16 ounces are also available |
| Capacity         | 10oz 14oz 16oz etc. It's available                                                                                                                                                                                                                                                                                                                 |
| Sampling time    | 1.5 days if the shape and size of the products exist<br>2.15 days if you need new shape and size of the products                                                                                                                                                                                                                                   |
| Packaging        | 24pcs / 36pcs / 48pcs regular safety packing and so on For export carton with egg divider                                                                                                                                                                                                                                                          |
| MOQ              | 5000pcs                                                                                                                                                                                                                                                                                                                                            |
| Delivery time    | Within 35 days after the order confirmed                                                                                                                                                                                                                                                                                                           |
| Payment terms    | 30% deposit by T / T in advance, the balance after showing the copy of B / L $$                                                                                                                                                                                                                                                                    |
| Product features | <ol> <li>High quality and competitive prices</li> <li>Testing FDA, SGS, LFGB etc.</li> <li>Eco Friendly</li> <li>It is widely aimed at Wedding, party, home, bars etc.</li> <li>Machine made</li> </ol>                                                                                                                                            |