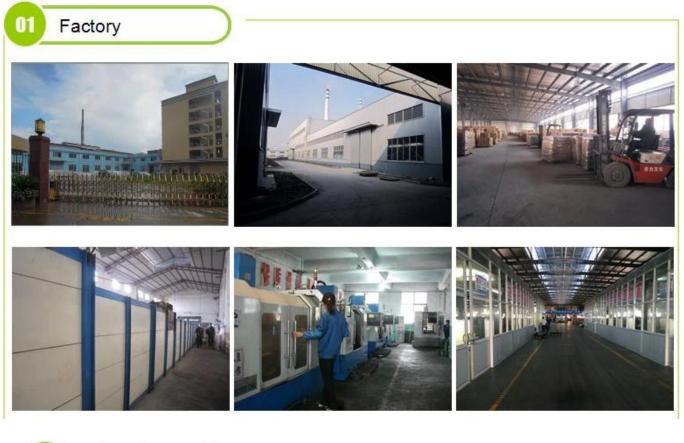

#### The characteristics of the blown glass a month

- 1. Its advantage including sculpture of abundance, techniques, surface effects, color etc.
- 2. Quality is a difficult check and tolerance of size, weight and shape is greater.
- 3. The price is high and the product is limited for special technical glass.