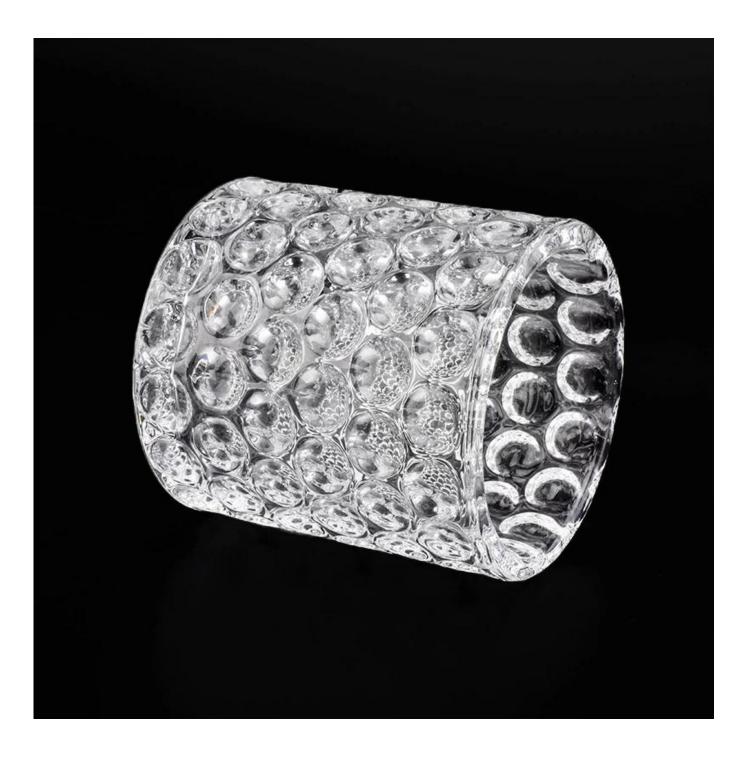

## diamond decorated glass candle jars 10oz

# Product Details

| Element name     | diamond decorated glass candle jars 10oz                                                                                                                                                                                                                                                                                                           |
|------------------|----------------------------------------------------------------------------------------------------------------------------------------------------------------------------------------------------------------------------------------------------------------------------------------------------------------------------------------------------|
| Object number.   | SGHX19051403                                                                                                                                                                                                                                                                                                                                       |
| Specification    | diamond decorated glass candle jars 10oz<br>item[]SGHX19051403<br>Top dia: 90mm<br>Bottom dia: 90mm<br>Height: 90mm<br>Weight: 470g<br>Capacity: 360ml<br>Material: high white glass<br>Manufacturing: machine made<br>Sampling time: 5 ~ 7 days after confirmation<br>Other sizes: 5 ounces / 8 ounces / 10 ounces / 16 ounces are also available |
| Capacity         | 10oz 14oz 16oz etc. It's available                                                                                                                                                                                                                                                                                                                 |
| Sampling time    | 1.5 days if the shape and size of the products exist<br>2.15 days if you need new shape and size of the products                                                                                                                                                                                                                                   |
| Packaging        | 24pcs / 36pcs / 48pcs regular safety packing and so on For export carton with egg divider                                                                                                                                                                                                                                                          |
| MOQ              | 5000pcs                                                                                                                                                                                                                                                                                                                                            |
| Delivery time    | Within 35 days after the order confirmed                                                                                                                                                                                                                                                                                                           |
| Payment terms    | 30% deposit by T / T in advance, the balance after showing the copy of B / L $$                                                                                                                                                                                                                                                                    |
| Product features | <ol> <li>High quality and competitive prices</li> <li>Testing FDA, SGS, LFGB etc.</li> <li>Eco Friendly</li> <li>It is widely aimed at Wedding, party, home, bars etc.</li> <li>Machine made</li> </ol>                                                                                                                                            |