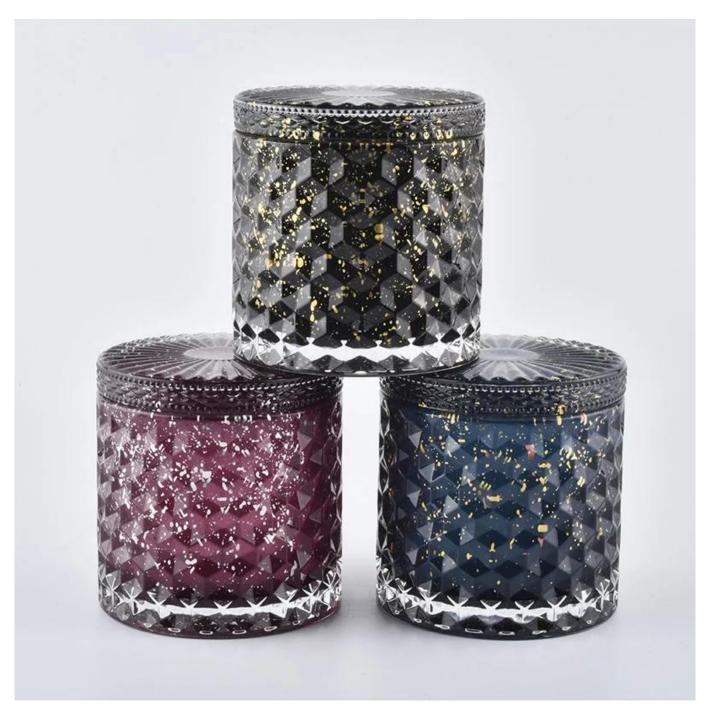

# Flexible size design can quickly expand your market

Lid:

Dia:101mm Height:17mm Weight:165g

Jar:

Dla:100mm Height:90mm Weight:525g Capacity:440 ml

We turn your ideas into creative fragrance products and sell them in the local market.

## Life scene

- . Decorate a romantic dinner in a cafe or bar
- . Perfect for families, hotels or gardens
- . Special lover's gift
- . Any decorative occasion

**Sunny Brand Story** 