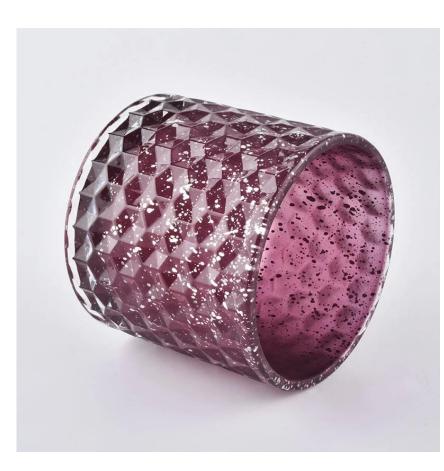

# diamond cut glass candle jars with lids

Sunny Glassware not only makes OEM/ODM orders, but also helps many brands start with product concepts.

**Why choose Sunny Glass Candle Jars** 

# Flexible size design can quickly expand your market

Lid:

Dia:101mm Height:17mm Weight:165g

Jar:

Dla:100mm Height:90mm Weight:525g Capacity:440 ml

We turn your ideas into creative fragrance products and sell them in the local market.