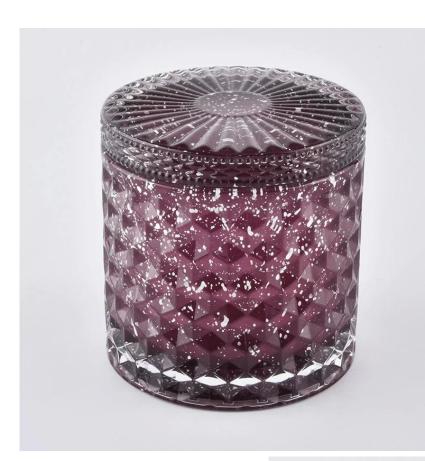

# diamond cut glass candle jars with lids

Sunny Glassware not only makes OEM/ODM orders, but also helps many brands start with product concepts.

**Why choose Sunny Glass Candle Jars** 

# Flexible size design can quickly expand your market

Lid:

Dia:101mm Height:17mm Weight:165g

Jar:

Dla:100mm Height:90mm Weight:525g Capacity:440 ml

We turn your ideas into creative fragrance products and sell them in the local market.