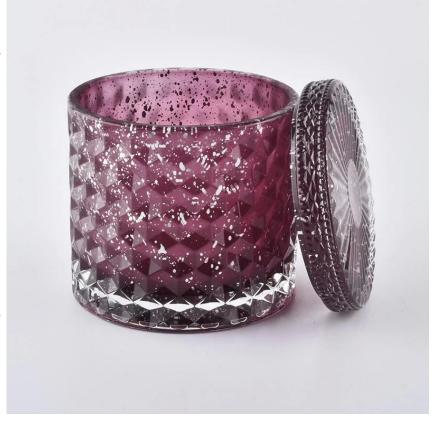

# diamond cut glass candle jars with lids

Sunny Glassware not only makes OEM/ODM orders, but also helps many brands start with product concepts.

**Why choose Sunny Glass Candle Jars** 

# Flexible size design can quickly expand your market

Lid:

Dia:101mm Height:17mm Weight:165g

Jar:

Dla:100mm Height:90mm Weight:525g Capacity:440 ml

We turn your ideas into creative fragrance products and sell them in the local market.