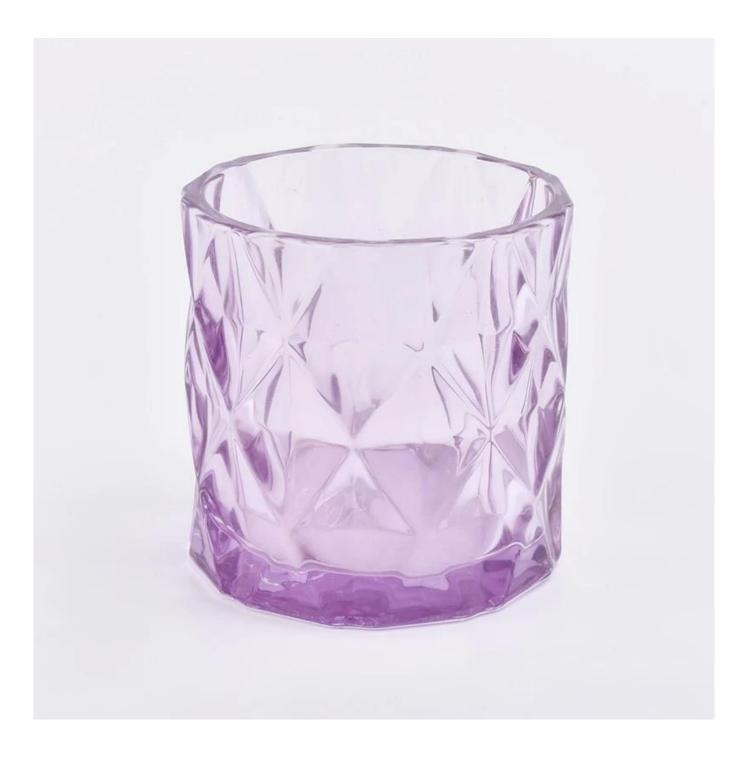

#### diamond candle holders for wedding decor

This diamond candle holders for wedding decor can hold 10-12oz wax

#### Product Details

| Item number. | SGHY16042901                      |
|--------------|-----------------------------------|
| Material     | high white glass                  |
| craft        | Machine made glass candle holders |