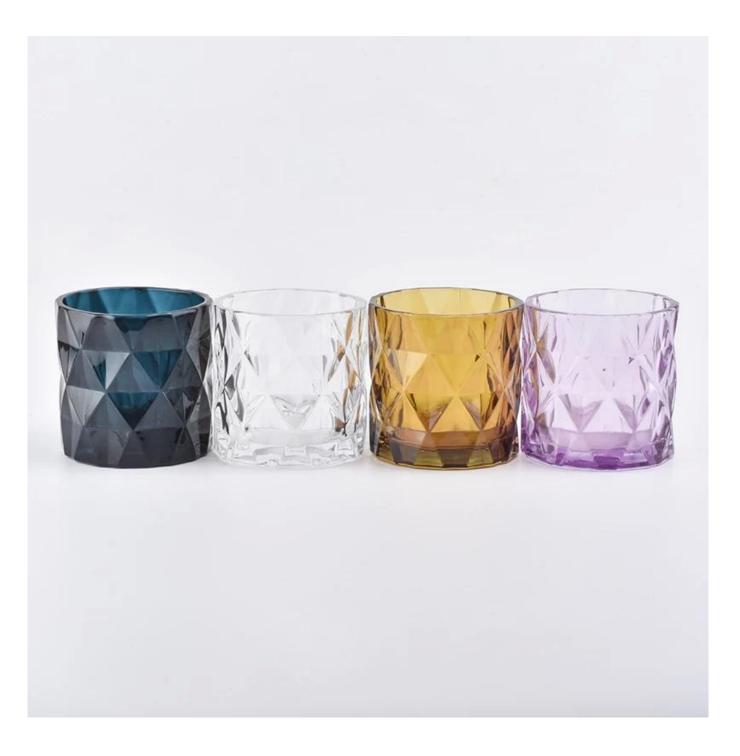

#### diamond candle holders for wedding decor

This diamond candle holders for wedding decor can hold 10-12oz wax

#### Product Details

| Item number. | SGHY16042901                      |
|--------------|-----------------------------------|
| Material     | high white glass                  |
| craft        | Machine made glass candle holders |