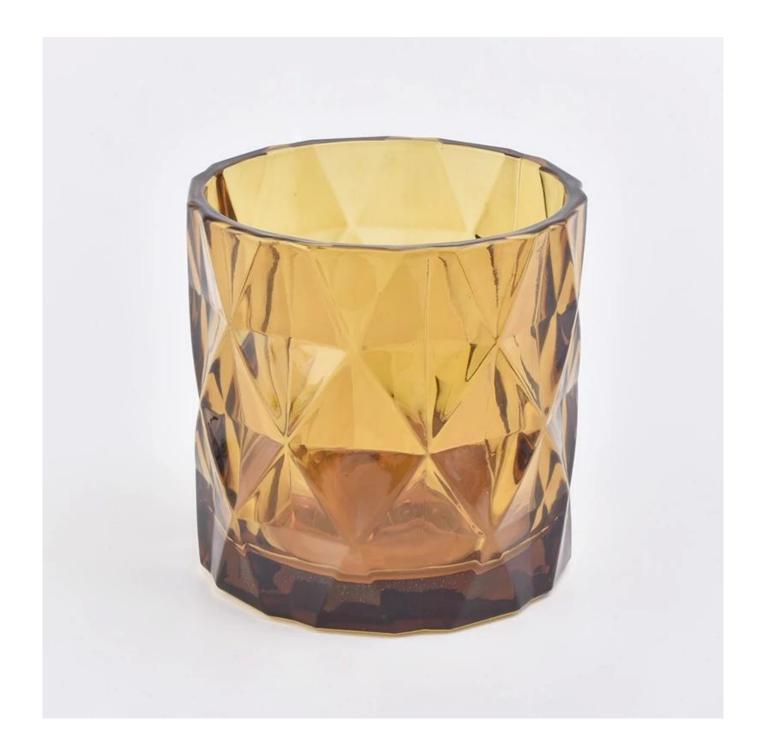

#### diamond candle holders for wedding decor

This diamond candle holders for wedding decor can hold 10-12oz wax

#### Product Details

| Item number. | SGHY16042901                      |
|--------------|-----------------------------------|
| Material     | high white glass                  |
| craft        | Machine made glass candle holders |