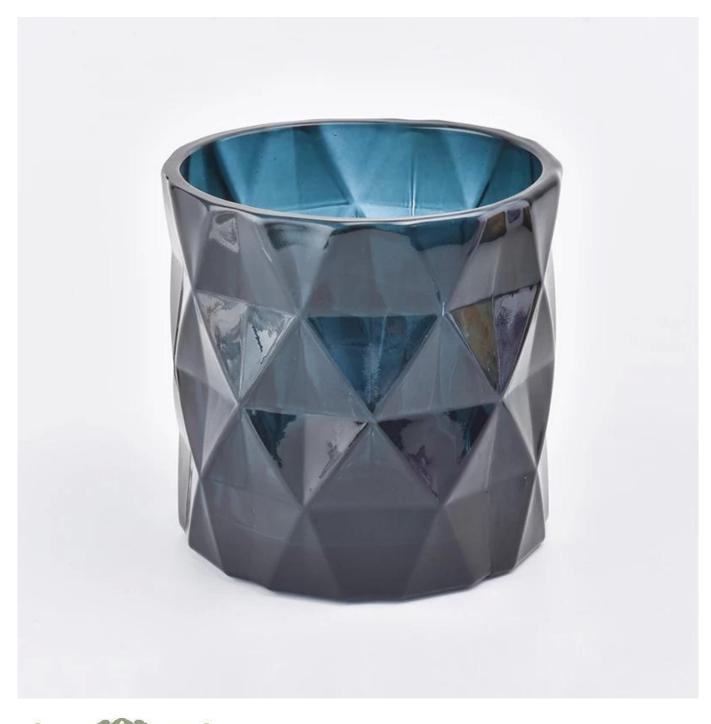

#### diamond candle holders for wedding decor

This diamond candle holders for wedding decor can hold 10-12oz wax

#### Product Details

| Item number. | SGHY16042901                      |
|--------------|-----------------------------------|
| Material     | high white glass                  |
| craft        | Machine made glass candle holders |