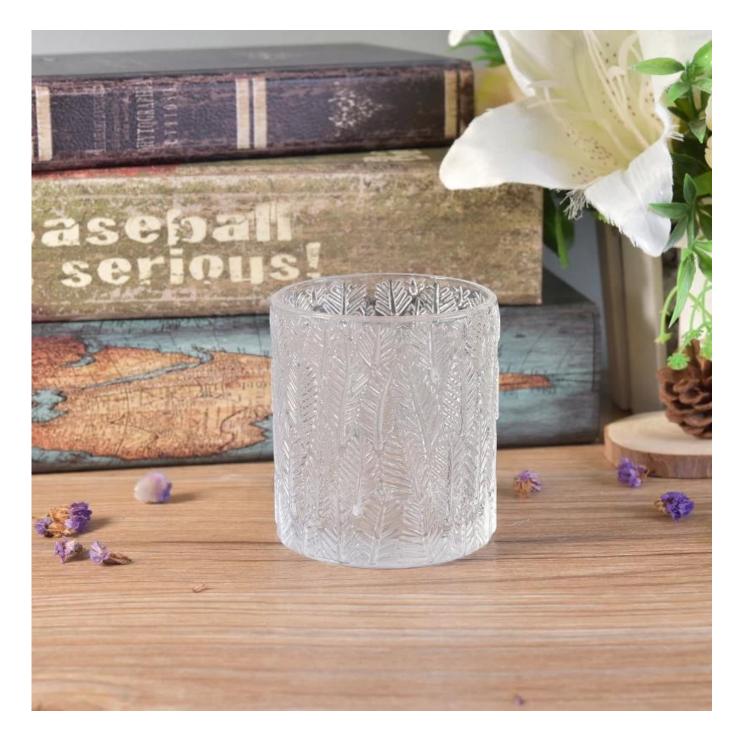

## delicate clear glass candle holder with leaves pattern 8 oz wax capacity

| All Comestion and a second and a |                                                                                                                                                                                                                                                     |
|----------------------------------------------------------------------------------------------------------------|-----------------------------------------------------------------------------------------------------------------------------------------------------------------------------------------------------------------------------------------------------|
| Product Details                                                                                                |                                                                                                                                                                                                                                                     |
| Itme No                                                                                                        | SGKS17102404                                                                                                                                                                                                                                        |
| Size                                                                                                           | Top dia: 80mm<br>Bottom dia: 80mm<br>Height: 88mm<br>Weight: 355g<br>Capacity:270ml                                                                                                                                                                 |
| color                                                                                                          | Any color printing on glass are available                                                                                                                                                                                                           |
| Material                                                                                                       | Highwhite Glass                                                                                                                                                                                                                                     |
| Sample                                                                                                         | 7days                                                                                                                                                                                                                                               |
| Terms of payment                                                                                               | 30% deposit by T/T in advance and the balance after showing copy of L/C                                                                                                                                                                             |
| Certification                                                                                                  | ASTM Test (for candle holder)                                                                                                                                                                                                                       |
| For your choice                                                                                                | <ol> <li>Any logo printing on glass body</li> <li>Any color painted, frosted, electroplating, logo laser for the finish</li> <li>Special packing like shrink wrap, color gift box, white box etc</li> <li>Any shape, size meet your need</li> </ol> |