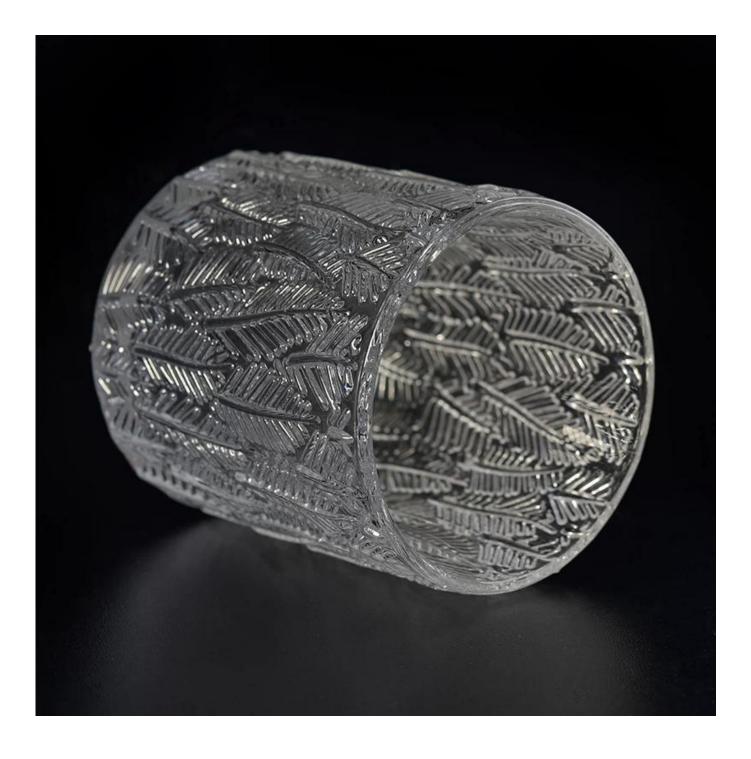

## delicate clear glass candle holder with leaves pattern 8 oz wax capacity

| All Comestion and a second and a |                                                                                                                                                                                                                                                     |
|----------------------------------------------------------------------------------------------------------------|-----------------------------------------------------------------------------------------------------------------------------------------------------------------------------------------------------------------------------------------------------|
| Product Details                                                                                                |                                                                                                                                                                                                                                                     |
| Itme No                                                                                                        | SGKS17102404                                                                                                                                                                                                                                        |
| Size                                                                                                           | Top dia: 80mm<br>Bottom dia: 80mm<br>Height: 88mm<br>Weight: 355g<br>Capacity:270ml                                                                                                                                                                 |
| color                                                                                                          | Any color printing on glass are available                                                                                                                                                                                                           |
| Material                                                                                                       | Highwhite Glass                                                                                                                                                                                                                                     |
| Sample                                                                                                         | 7days                                                                                                                                                                                                                                               |
| Terms of payment                                                                                               | 30% deposit by T/T in advance and the balance after showing copy of L/C                                                                                                                                                                             |
| Certification                                                                                                  | ASTM Test (for candle holder)                                                                                                                                                                                                                       |
| For your choice                                                                                                | <ol> <li>Any logo printing on glass body</li> <li>Any color painted, frosted, electroplating, logo laser for the finish</li> <li>Special packing like shrink wrap, color gift box, white box etc</li> <li>Any shape, size meet your need</li> </ol> |