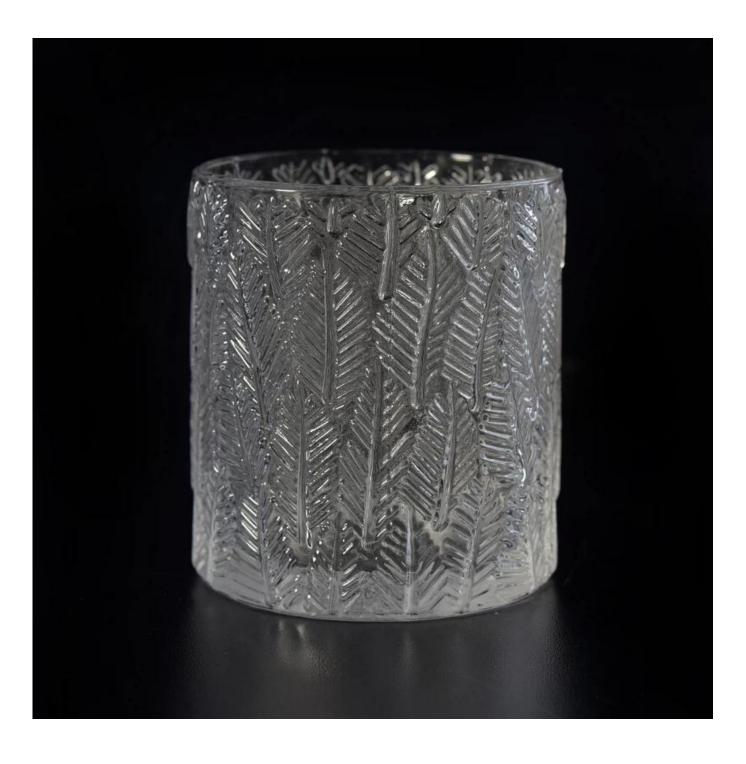

## delicate clear glass candle holder with leaves pattern 8 oz wax capacity

| All Comestion and a second and a |                                                                                                                                                                                                                                                     |
|----------------------------------------------------------------------------------------------------------------|-----------------------------------------------------------------------------------------------------------------------------------------------------------------------------------------------------------------------------------------------------|
| Product Details                                                                                                |                                                                                                                                                                                                                                                     |
| Itme No                                                                                                        | SGKS17102404                                                                                                                                                                                                                                        |
| Size                                                                                                           | Top dia: 80mm<br>Bottom dia: 80mm<br>Height: 88mm<br>Weight: 355g<br>Capacity:270ml                                                                                                                                                                 |
| color                                                                                                          | Any color printing on glass are available                                                                                                                                                                                                           |
| Material                                                                                                       | Highwhite Glass                                                                                                                                                                                                                                     |
| Sample                                                                                                         | 7days                                                                                                                                                                                                                                               |
| Terms of payment                                                                                               | 30% deposit by T/T in advance and the balance after showing copy of L/C                                                                                                                                                                             |
| Certification                                                                                                  | ASTM Test (for candle holder)                                                                                                                                                                                                                       |
| For your choice                                                                                                | <ol> <li>Any logo printing on glass body</li> <li>Any color painted, frosted, electroplating, logo laser for the finish</li> <li>Special packing like shrink wrap, color gift box, white box etc</li> <li>Any shape, size meet your need</li> </ol> |