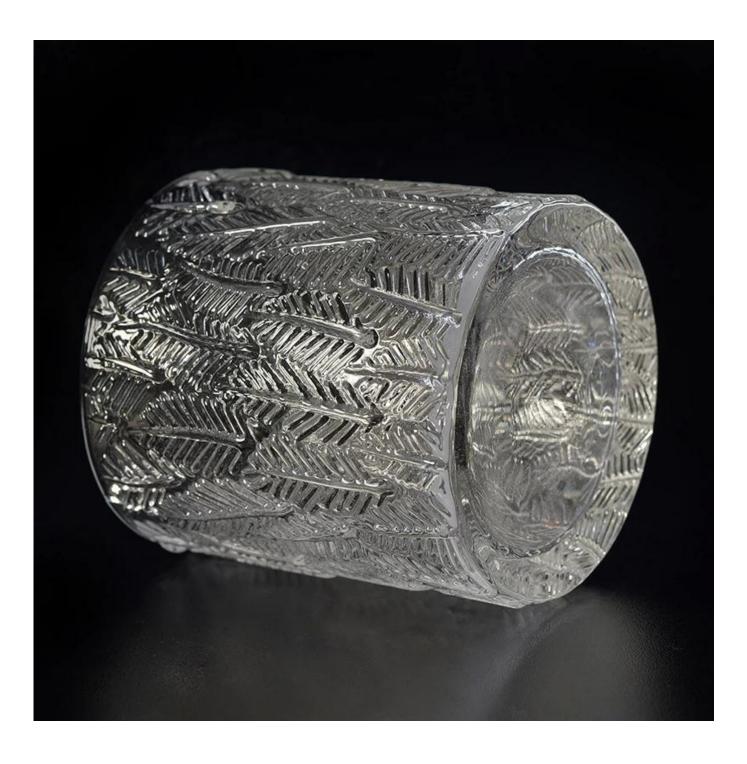

## delicate clear glass candle holder with leaves pattern 8 oz wax capacity

| All Comestion and a second and a |                                                                                                                                                                                                                                                     |
|----------------------------------------------------------------------------------------------------------------|-----------------------------------------------------------------------------------------------------------------------------------------------------------------------------------------------------------------------------------------------------|
| Product Details                                                                                                |                                                                                                                                                                                                                                                     |
| Itme No                                                                                                        | SGKS17102404                                                                                                                                                                                                                                        |
| Size                                                                                                           | Top dia: 80mm<br>Bottom dia: 80mm<br>Height: 88mm<br>Weight: 355g<br>Capacity:270ml                                                                                                                                                                 |
| color                                                                                                          | Any color printing on glass are available                                                                                                                                                                                                           |
| Material                                                                                                       | Highwhite Glass                                                                                                                                                                                                                                     |
| Sample                                                                                                         | 7days                                                                                                                                                                                                                                               |
| Terms of payment                                                                                               | 30% deposit by T/T in advance and the balance after showing copy of L/C                                                                                                                                                                             |
| Certification                                                                                                  | ASTM Test (for candle holder)                                                                                                                                                                                                                       |
| For your choice                                                                                                | <ol> <li>Any logo printing on glass body</li> <li>Any color painted, frosted, electroplating, logo laser for the finish</li> <li>Special packing like shrink wrap, color gift box, white box etc</li> <li>Any shape, size meet your need</li> </ol> |