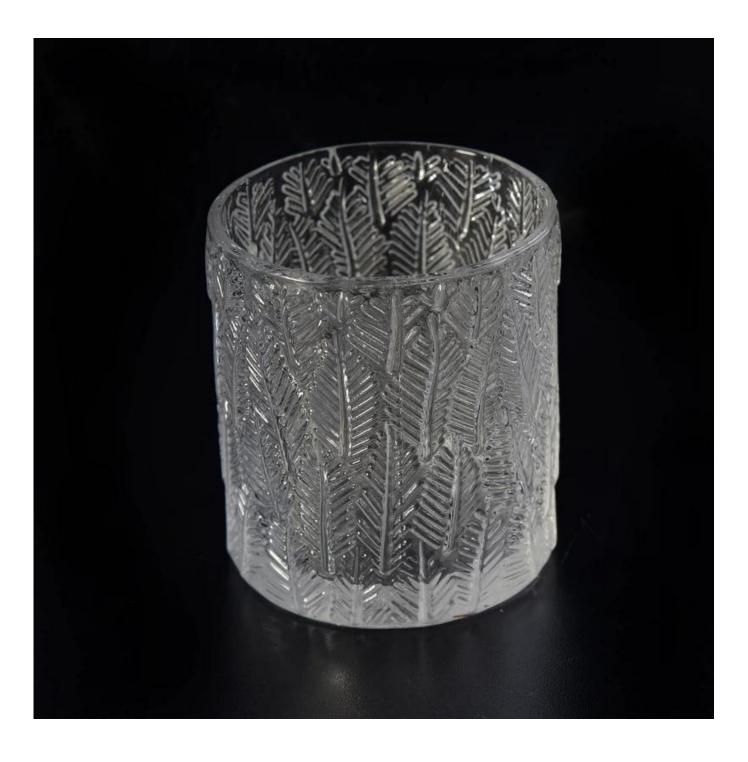

## delicate clear glass candle holder with leaves pattern 8 oz wax capacity

| All Comestion and a second and a |                                                                                                                                                                                                                                                     |
|----------------------------------------------------------------------------------------------------------------|-----------------------------------------------------------------------------------------------------------------------------------------------------------------------------------------------------------------------------------------------------|
| Product Details                                                                                                |                                                                                                                                                                                                                                                     |
| Itme No                                                                                                        | SGKS17102404                                                                                                                                                                                                                                        |
| Size                                                                                                           | Top dia: 80mm<br>Bottom dia: 80mm<br>Height: 88mm<br>Weight: 355g<br>Capacity:270ml                                                                                                                                                                 |
| color                                                                                                          | Any color printing on glass are available                                                                                                                                                                                                           |
| Material                                                                                                       | Highwhite Glass                                                                                                                                                                                                                                     |
| Sample                                                                                                         | 7days                                                                                                                                                                                                                                               |
| Terms of payment                                                                                               | 30% deposit by T/T in advance and the balance after showing copy of L/C                                                                                                                                                                             |
| Certification                                                                                                  | ASTM Test (for candle holder)                                                                                                                                                                                                                       |
| For your choice                                                                                                | <ol> <li>Any logo printing on glass body</li> <li>Any color painted, frosted, electroplating, logo laser for the finish</li> <li>Special packing like shrink wrap, color gift box, white box etc</li> <li>Any shape, size meet your need</li> </ol> |