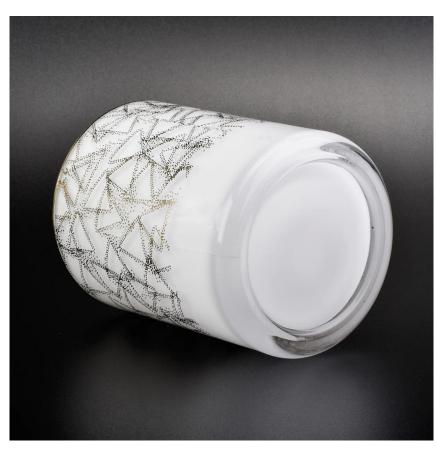

#### decorative white glas candle holder 12 oz

Luxury electroplating glass candle jar for home decorations and hotel decorations.

Sunny Glassware not only makes OEM/ODM orders, but also helps many brands start with product concepts.

# Flexible size design can quickly expand your market

Top dia: 88mm Bottom dia: 83mm Height: 100mm Weight:400g Capacity: 395ml

We turn your ideas into creative fragrance products and sell them in

the local market.

#### **Product Features**

- 1. Home decoration glass perfume bottle of high quality.
- 2. Suitable for use in hotel, wedding, etc.
- 3. Meet the ASTM test product features.