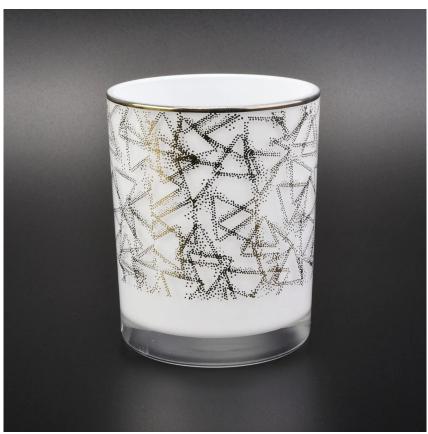

#### decorative white glas candle holder 12 oz

Luxury electroplating glass candle jar for home decorations and hotel decorations.

Sunny Glassware not only makes OEM/ODM orders, but also helps many brands start with product concepts.

# Flexible size design can quickly expand your market

Top dia: 88mm Bottom dia: 83mm Height: 100mm Weight:400g Capacity: 395ml

We turn your ideas into creative fragrance products and sell them in

the local market.

#### **Product Features**

- 1. Home decoration glass perfume bottle of high quality.
- 2. Suitable for use in hotel, wedding, etc.
- 3. Meet the ASTM test product features.