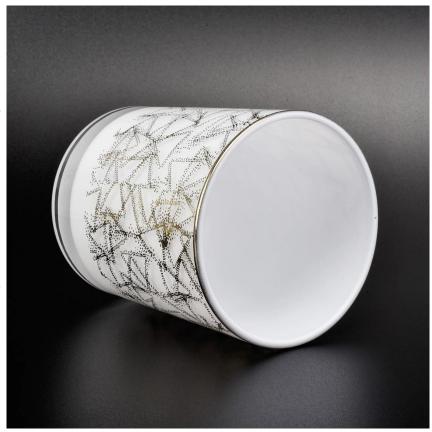

#### decorative white glas candle holder 12 oz

Luxury electroplating glass candle jar for home decorations and hotel decorations.

Sunny Glassware not only makes OEM/ODM orders, but also helps many brands start with product concepts.

# Flexible size design can quickly expand your market

Top dia: 88mm Bottom dia: 83mm Height: 100mm Weight:400g Capacity: 395ml

We turn your ideas into creative fragrance products and sell them in

the local market.

#### **Product Features**

- 1. Home decoration glass perfume bottle of high quality.
- 2. Suitable for use in hotel, wedding, etc.
- 3. Meet the ASTM test product features.