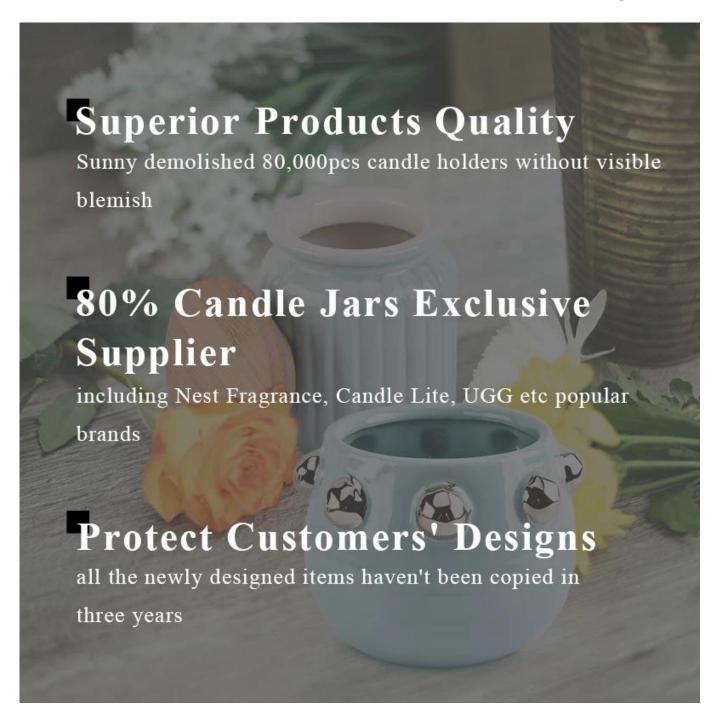

## decorative ceramic candle holder with red printing

| product name | white ceramic vessel with colorful print |
|--------------|------------------------------------------|
| Article      | SGMK21102738                             |

| Cut it                  | Top dia: 83mm Bottom dia: 83mm Height: 104.5mm Weight: 350g Capacity: 390ml                                                                                                                                               |
|-------------------------|---------------------------------------------------------------------------------------------------------------------------------------------------------------------------------------------------------------------------|
| Capacity                | candle holders of different sizes etc. It's available                                                                                                                                                                     |
| Sampling time           | 1.5 days if the shape and size of the products exist 2.15 days if you need a new shape and size of the products                                                                                                           |
| package                 | Regular security packing 24 pieces / 36 pieces / 48 pieces and so on for export carton with egg divider                                                                                                                   |
| MOQ                     | 3000pcs                                                                                                                                                                                                                   |
| Delivery time           | Within 55 days of order confirmation                                                                                                                                                                                      |
| Payment terms           | 30% deposit by T / T in advance, the balance after showing the copy of B / L $$                                                                                                                                           |
| Product characteristics | <ol> <li>High quality and competitive prices</li> <li>ASTM test</li> <li>Ecological</li> <li>It is widely aimed at weddings, parties, home, bars etc.</li> <li>ceramic contianer with transmutation decoration</li> </ol> |