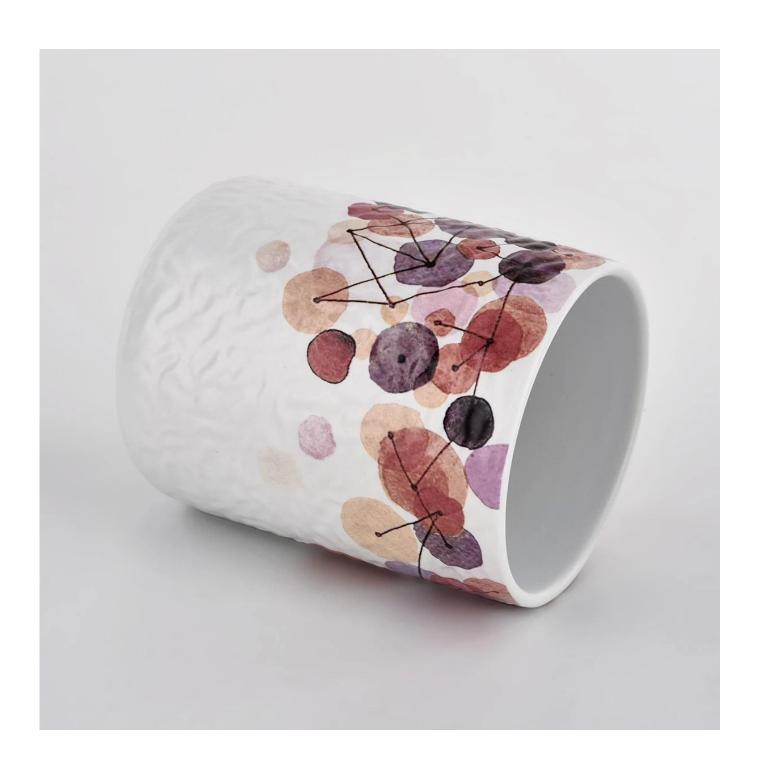

## decorative ceramic candle holder with red printing

| product name | white ceramic vessel with colorful print |
|--------------|------------------------------------------|
| Article      | SGMK21102738                             |

| Cut it                  | Top dia: 83mm Bottom dia: 83mm Height: 104.5mm Weight: 350g Capacity: 390ml                                                                                                                                               |
|-------------------------|---------------------------------------------------------------------------------------------------------------------------------------------------------------------------------------------------------------------------|
| Capacity                | candle holders of different sizes etc. It's available                                                                                                                                                                     |
| Sampling time           | 1.5 days if the shape and size of the products exist 2.15 days if you need a new shape and size of the products                                                                                                           |
| package                 | Regular security packing 24 pieces / 36 pieces / 48 pieces and so on for export carton with egg divider                                                                                                                   |
| MOQ                     | 3000pcs                                                                                                                                                                                                                   |
| Delivery time           | Within 55 days of order confirmation                                                                                                                                                                                      |
| Payment terms           | 30% deposit by T / T in advance, the balance after showing the copy of B / L $$                                                                                                                                           |
| Product characteristics | <ol> <li>High quality and competitive prices</li> <li>ASTM test</li> <li>Ecological</li> <li>It is widely aimed at weddings, parties, home, bars etc.</li> <li>ceramic contianer with transmutation decoration</li> </ol> |