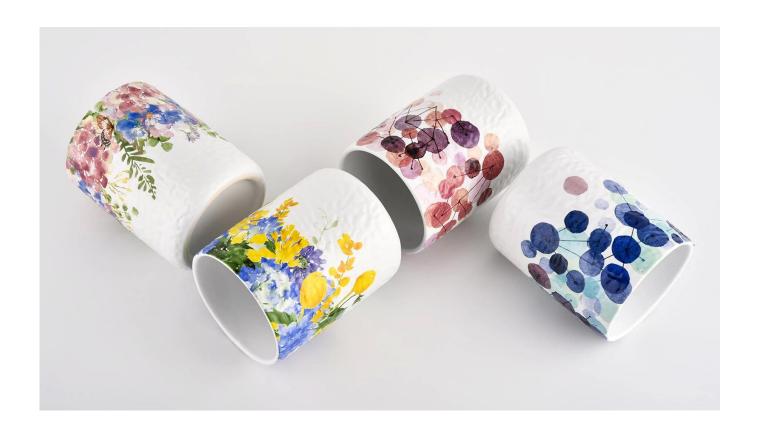

## decorative ceramic candle holder with red printing

| product name | white ceramic vessel with colorful print |
|--------------|------------------------------------------|
| Article      | SGMK21102738                             |

| Cut it                  | Top dia: 83mm Bottom dia: 83mm Height: 104.5mm Weight: 350g Capacity: 390ml                                                                                                                                               |
|-------------------------|---------------------------------------------------------------------------------------------------------------------------------------------------------------------------------------------------------------------------|
| Capacity                | candle holders of different sizes etc. It's available                                                                                                                                                                     |
| Sampling time           | 1.5 days if the shape and size of the products exist 2.15 days if you need a new shape and size of the products                                                                                                           |
| package                 | Regular security packing 24 pieces / 36 pieces / 48 pieces and so on for export carton with egg divider                                                                                                                   |
| MOQ                     | 3000pcs                                                                                                                                                                                                                   |
| Delivery time           | Within 55 days of order confirmation                                                                                                                                                                                      |
| Payment terms           | 30% deposit by T / T in advance, the balance after showing the copy of B / L $$                                                                                                                                           |
| Product characteristics | <ol> <li>High quality and competitive prices</li> <li>ASTM test</li> <li>Ecological</li> <li>It is widely aimed at weddings, parties, home, bars etc.</li> <li>ceramic contianer with transmutation decoration</li> </ol> |