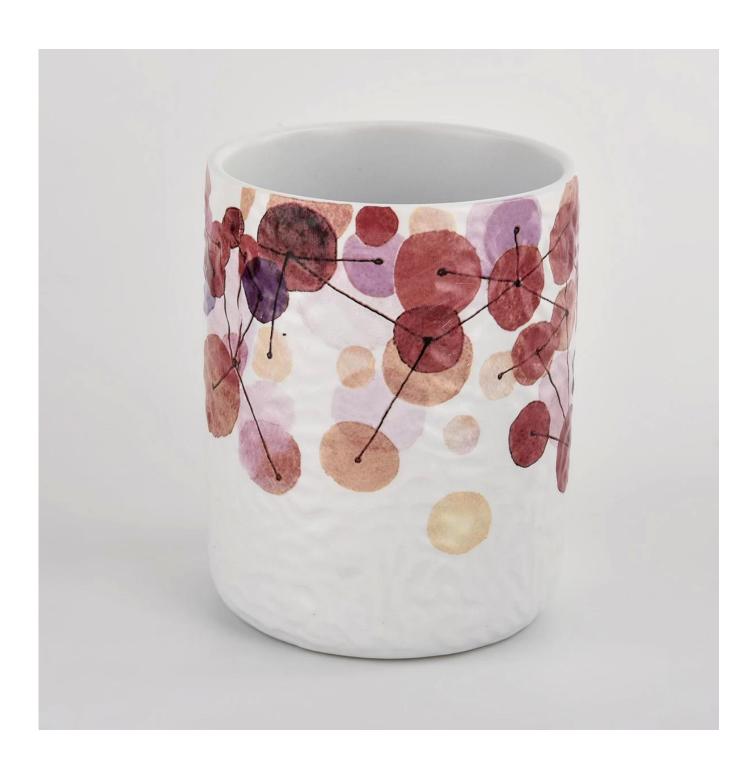

## decorative ceramic candle holder with red printing

| product name | white ceramic vessel with colorful print |
|--------------|------------------------------------------|
| Article      | SGMK21102738                             |

| Cut it                  | Top dia: 83mm Bottom dia: 83mm Height: 104.5mm Weight: 350g Capacity: 390ml                                                                                                                                               |
|-------------------------|---------------------------------------------------------------------------------------------------------------------------------------------------------------------------------------------------------------------------|
| Capacity                | candle holders of different sizes etc. It's available                                                                                                                                                                     |
| Sampling time           | 1.5 days if the shape and size of the products exist 2.15 days if you need a new shape and size of the products                                                                                                           |
| package                 | Regular security packing 24 pieces / 36 pieces / 48 pieces and so on for export carton with egg divider                                                                                                                   |
| MOQ                     | 3000pcs                                                                                                                                                                                                                   |
| Delivery time           | Within 55 days of order confirmation                                                                                                                                                                                      |
| Payment terms           | 30% deposit by T / T in advance, the balance after showing the copy of B / L $$                                                                                                                                           |
| Product characteristics | <ol> <li>High quality and competitive prices</li> <li>ASTM test</li> <li>Ecological</li> <li>It is widely aimed at weddings, parties, home, bars etc.</li> <li>ceramic contianer with transmutation decoration</li> </ol> |