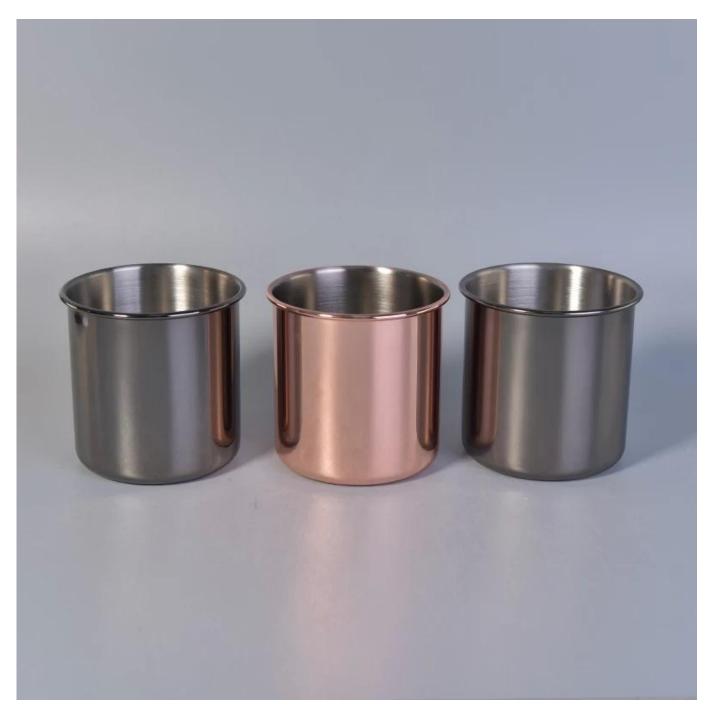

## 120Z Luxury stainless steel metal black candle holders

| Item Name       | 120Z Luxury stainless steel metal black candle holders                                                                                                       |
|-----------------|--------------------------------------------------------------------------------------------------------------------------------------------------------------|
| Item No.        | SGYB17052402                                                                                                                                                 |
| Size            | Top dia: 92mm Bottom dia: 85mm Height: 91mm Weight: 112g Capacity: 460ml                                                                                     |
| Brand name      | Sunny Glassware                                                                                                                                              |
| Sample time     | <ul><li>1.5 days to exist in the shape and size of the products</li><li>2:15 days if you need new shape and size of products</li></ul>                       |
| Packing         | Security packaging normal 24pcs / 36pcs / 48pcs per carton etc. export with egg divider                                                                      |
| Moq             | 5,000pcs                                                                                                                                                     |
| Delivery time   | Within 35 days after order confirmed                                                                                                                         |
| Payment terms   | 30% deposit by T / T in advance, the balance after showing the copy of B / L                                                                                 |
| Product Feature | 1. High quality and competitive prices 2. Meet FDA, SGS, LFGB test etc. 3. Eco-friendly 4. Widely applies to wedding, party, house, bar etc. 5. Machine made |