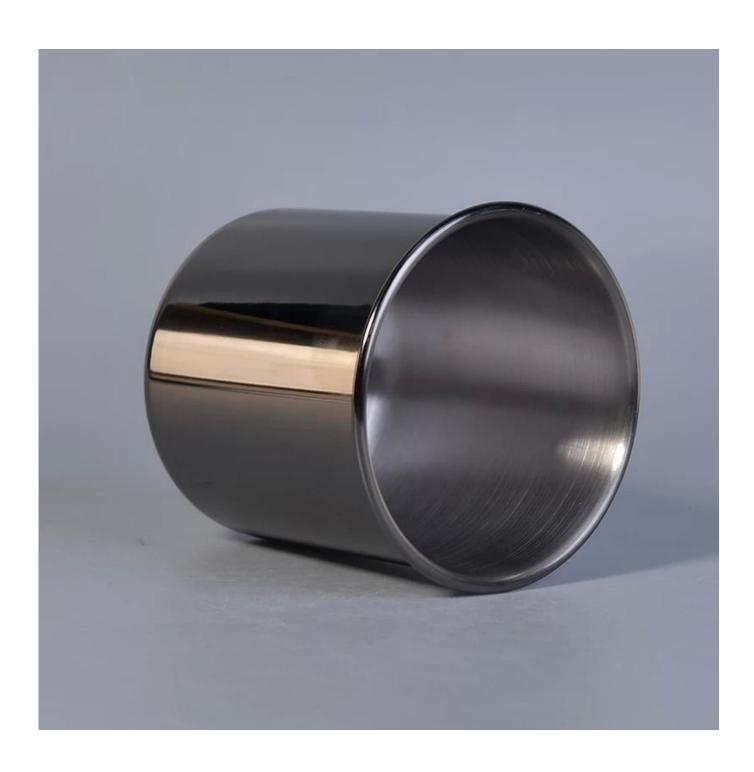

## 120Z Luxury stainless steel metal black candle holders

| Item Name       | 120Z Luxury stainless steel metal black candle holders                                                                                                       |
|-----------------|--------------------------------------------------------------------------------------------------------------------------------------------------------------|
| Item No.        | SGYB17052402                                                                                                                                                 |
| Size            | Top dia: 92mm Bottom dia: 85mm Height: 91mm Weight: 112g Capacity: 460ml                                                                                     |
| Brand name      | Sunny Glassware                                                                                                                                              |
| Sample time     | <ul><li>1.5 days to exist in the shape and size of the products</li><li>2:15 days if you need new shape and size of products</li></ul>                       |
| Packing         | Security packaging normal 24pcs / 36pcs / 48pcs per carton etc. export with egg divider                                                                      |
| Moq             | 5,000pcs                                                                                                                                                     |
| Delivery time   | Within 35 days after order confirmed                                                                                                                         |
| Payment terms   | 30% deposit by T / T in advance, the balance after showing the copy of B / L                                                                                 |
| Product Feature | 1. High quality and competitive prices 2. Meet FDA, SGS, LFGB test etc. 3. Eco-friendly 4. Widely applies to wedding, party, house, bar etc. 5. Machine made |