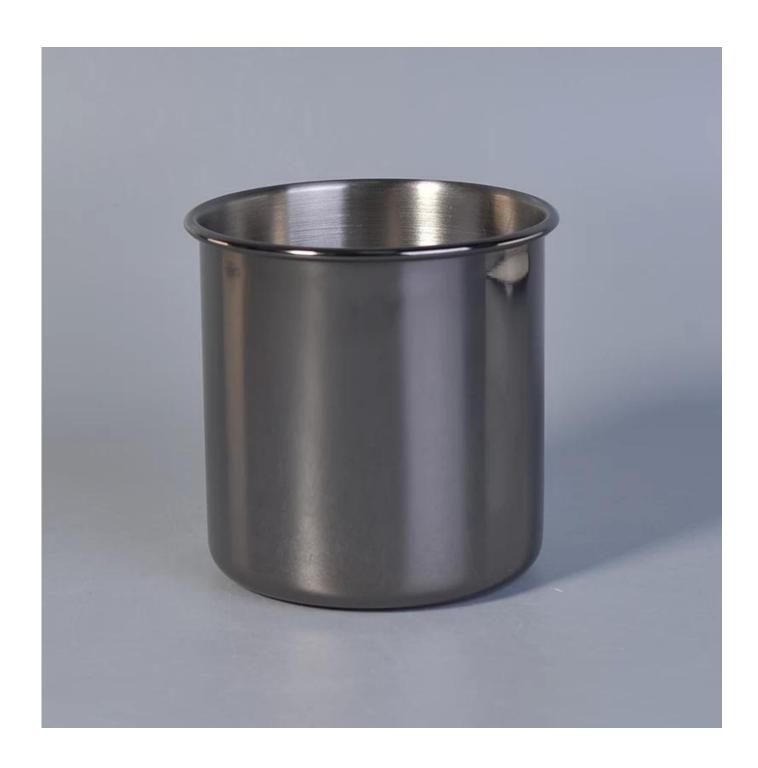

## 120Z Luxury stainless steel metal black candle holders

| Item Name       | 120Z Luxury stainless steel metal black candle holders                                                                                                       |
|-----------------|--------------------------------------------------------------------------------------------------------------------------------------------------------------|
| Item No.        | SGYB17052402                                                                                                                                                 |
| Size            | Top dia: 92mm Bottom dia: 85mm Height: 91mm Weight: 112g Capacity: 460ml                                                                                     |
| Brand name      | Sunny Glassware                                                                                                                                              |
| Sample time     | <ul><li>1.5 days to exist in the shape and size of the products</li><li>2:15 days if you need new shape and size of products</li></ul>                       |
| Packing         | Security packaging normal 24pcs / 36pcs / 48pcs per carton etc. export with egg divider                                                                      |
| Moq             | 5,000pcs                                                                                                                                                     |
| Delivery time   | Within 35 days after order confirmed                                                                                                                         |
| Payment terms   | 30% deposit by T / T in advance, the balance after showing the copy of B / L                                                                                 |
| Product Feature | 1. High quality and competitive prices 2. Meet FDA, SGS, LFGB test etc. 3. Eco-friendly 4. Widely applies to wedding, party, house, bar etc. 5. Machine made |