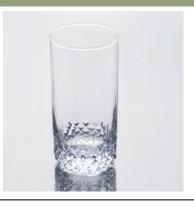

## Decal printing drinking glass

### Product Details

Months College

| Item No.           | SG15020205                                                                                                                                                                                                                                                      |
|--------------------|-----------------------------------------------------------------------------------------------------------------------------------------------------------------------------------------------------------------------------------------------------------------|
| Size               | 68*81*90mm                                                                                                                                                                                                                                                      |
| Color              | Yellow, blue,pupple. any customized color is available                                                                                                                                                                                                          |
| Material           | Hight white glass                                                                                                                                                                                                                                               |
| Craft              | Machine blown                                                                                                                                                                                                                                                   |
| Sample             | 7-10 days                                                                                                                                                                                                                                                       |
| Terms of payment   | T/T 30% in advance, balance 70% against copy of B/L                                                                                                                                                                                                             |
| Certification      | Dish washer test, FDA, LFGB,ISO                                                                                                                                                                                                                                 |
| For your<br>choice | 1, Customized logo 2, Deep process like color painting, frosting, electroplating, laser engraving, decal printing, ion plating 3, Special packing like shrink wrap, color gift box, white box etc available 4. Different shape, size and design meet your needs |