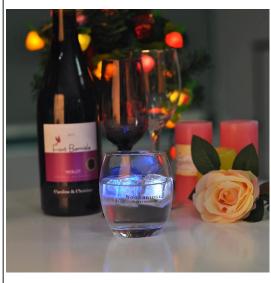

## Decal printing drinking glass

### Product Details

Months College

| Item No.           | SG15020205                                                                                                                                                                                                                                                      |
|--------------------|-----------------------------------------------------------------------------------------------------------------------------------------------------------------------------------------------------------------------------------------------------------------|
| Size               | 68*81*90mm                                                                                                                                                                                                                                                      |
| Color              | Yellow, blue,pupple. any customized color is available                                                                                                                                                                                                          |
| Material           | Hight white glass                                                                                                                                                                                                                                               |
| Craft              | Machine blown                                                                                                                                                                                                                                                   |
| Sample             | 7-10 days                                                                                                                                                                                                                                                       |
| Terms of payment   | T/T 30% in advance, balance 70% against copy of B/L                                                                                                                                                                                                             |
| Certification      | Dish washer test, FDA, LFGB,ISO                                                                                                                                                                                                                                 |
| For your<br>choice | 1, Customized logo 2, Deep process like color painting, frosting, electroplating, laser engraving, decal printing, ion plating 3, Special packing like shrink wrap, color gift box, white box etc available 4. Different shape, size and design meet your needs |