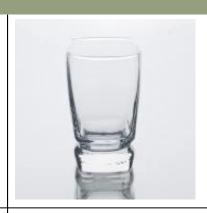

## Decal printing drinking glass

### Product Details

Months College

| Item No.           | SG15020205                                                                                                                                                                                                                                                      |
|--------------------|-----------------------------------------------------------------------------------------------------------------------------------------------------------------------------------------------------------------------------------------------------------------|
| Size               | 68*81*90mm                                                                                                                                                                                                                                                      |
| Color              | Yellow, blue,pupple. any customized color is available                                                                                                                                                                                                          |
| Material           | Hight white glass                                                                                                                                                                                                                                               |
| Craft              | Machine blown                                                                                                                                                                                                                                                   |
| Sample             | 7-10 days                                                                                                                                                                                                                                                       |
| Terms of payment   | T/T 30% in advance, balance 70% against copy of B/L                                                                                                                                                                                                             |
| Certification      | Dish washer test, FDA, LFGB,ISO                                                                                                                                                                                                                                 |
| For your<br>choice | 1, Customized logo 2, Deep process like color painting, frosting, electroplating, laser engraving, decal printing, ion plating 3, Special packing like shrink wrap, color gift box, white box etc available 4. Different shape, size and design meet your needs |