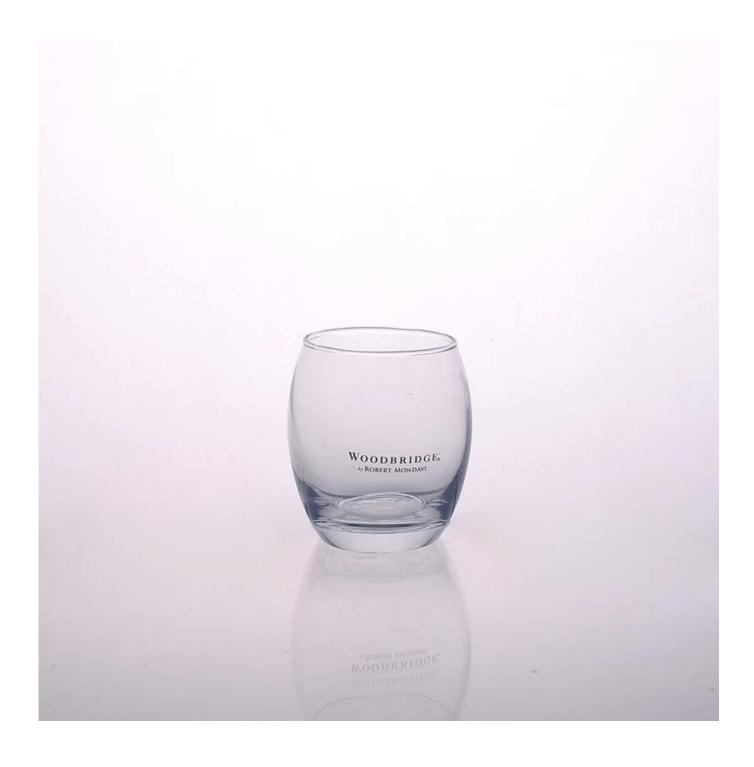

## Decal printing drinking glass

### Product Details

Months College

| Item No.           | SG15020205                                                                                                                                                                                                                                                      |
|--------------------|-----------------------------------------------------------------------------------------------------------------------------------------------------------------------------------------------------------------------------------------------------------------|
| Size               | 68*81*90mm                                                                                                                                                                                                                                                      |
| Color              | Yellow, blue,pupple. any customized color is available                                                                                                                                                                                                          |
| Material           | Hight white glass                                                                                                                                                                                                                                               |
| Craft              | Machine blown                                                                                                                                                                                                                                                   |
| Sample             | 7-10 days                                                                                                                                                                                                                                                       |
| Terms of payment   | T/T 30% in advance, balance 70% against copy of B/L                                                                                                                                                                                                             |
| Certification      | Dish washer test, FDA, LFGB,ISO                                                                                                                                                                                                                                 |
| For your<br>choice | 1, Customized logo 2, Deep process like color painting, frosting, electroplating, laser engraving, decal printing, ion plating 3, Special packing like shrink wrap, color gift box, white box etc available 4. Different shape, size and design meet your needs |