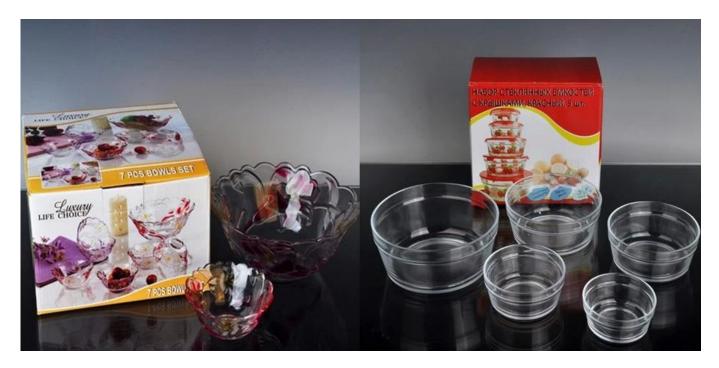

|
| Product Features | <ol> <li>machine-made glass bowl</li> <li>Suitable for family , hotel, restaurants, hotel, etc</li> <li>Professional Q/C for quality control.</li> <li>Competitive price and quality</li> <li>meet FDA test and food grade</li> </ol>                                                                               |
| For your choices | 1. Any logo printing on the glass body. 2. Any color painted ,frost, electro plate, pattern laser carver for the finish; 3. Special package like shrink wrap, color gift box, white gift box etc: 4. Open new mould for the glass, wood, plastic or metal as you like 5. Different size and shapes meet your needs. |

## **Product Show:**



Package:



## **Company Show:**



**Factory show:** 



## **Related product:**



For more machine made  $\underline{\mathsf{glass}\ \mathsf{bow}} \mathsf{l}$  or any glassware

please visit our website: <a href="http://www.okcandle.com/">http://www.okcandle.com/</a>

Or contact us:

Michelle Lai,

 $Tel [] + 86\ 755\ 25643425$ 

Skype:sunnyglassware30

Email:sales30@sunnyglassware.com